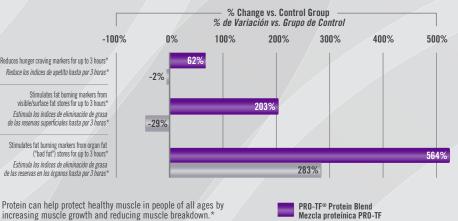

Protein can help protect healthy muscle in people of all ages by increasing muscle growth and reducing muscle breakdown.\* La proteína puede ayudar a proteger la masa muscular saludable en las personas de todas las edades, al incrementar el desarrollo de masa muscular y reducir su deterioro.\*