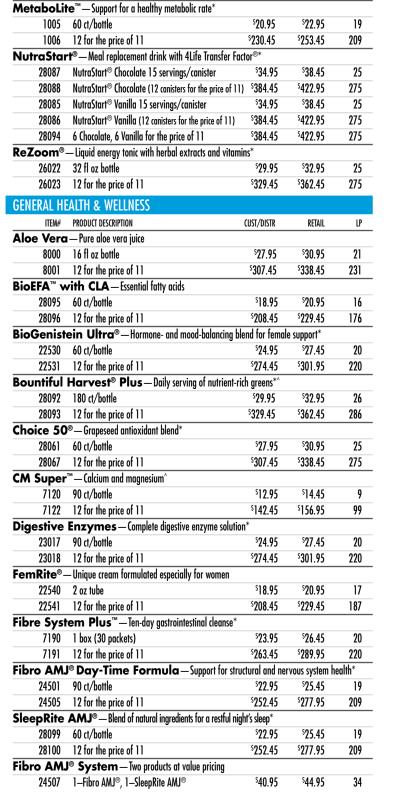

27563           | 30 Berry packets/box                                          | <sup>\$</sup> 40.95     | <sup>s</sup> 44.95    | 34   |
| 27564           | 12 for the price of 11 — Berry                                | <sup>\$</sup> 450.45    | <sup>s</sup> 495.45   | 374  |
| 27565           | 6 Berry, 6 Orange Citrus boxes for the price of               | 11 <sup>\$</sup> 450.45 | <sup>s</sup> 495.45   | 374  |
|                 | •                                                             |                         |                       |      |

\*THESE STATEMENTS HAVE NOT BEEN EVALUATED BY THE FOOD AND DRUG ADMINISTRATION. THESE PRODUCTS ARE NOT INTENDED TO DIAGNOSE, TREAT, CURE, OR PREVENT ANY DISEASE.

^Halal certified

4 4Life Price List • For use in the United States only



CUST/DISTR

RETAIL

LP

ITEM#

PRODUCT DESCRIPTION

### TAKE A LOOK AT OUR AMAZING NEW PRODUCTS!

Get excited about the phenomenal support offered by 4LifeTransform® Man, 4LifeTransform® Woman, 4LifeTransform Burn™, and 4Life Transfer Factor Reflexion™.\* Find ordering information on page 3.



| ITEM#                   | PRODUCT DESCRIPTION                                             | CUST/DISTR           | RETAIL               | LP  |
|-------------------------|-----------------------------------------------------------------|----------------------|----------------------|-----|
| Flex4Life <sup>®</sup>  | Powerful support for muscles and joints*                        |                      |                      |     |
| 23503                   | 90 ct/bottle