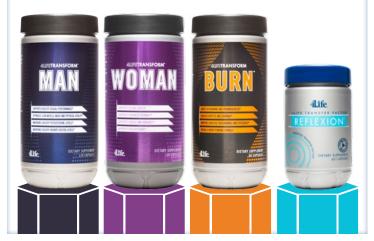

## ALIFETRANSFORM® 30-DAY ACCELERATOR SYSTEM

ANNOUNCING

Available for pre-order October 18 and regular sale December 15

4Life<sup>®</sup> scientists and fitness experts have done all of the research, so you'll have everything you need to accelerate through your 30-day transformation.\*

The 4LifeTransform 30-Day Accelerator System includes:

- Tea4Life<sup>®</sup>
- PRO-TF<sup>®</sup> Vanilla Cream
- 4LifeTransform Burn<sup>™</sup>
- 4LifeTransform<sup>®</sup> Man or 4LifeTransform<sup>®</sup> Woman
- Renuvo
- Energy Go Stix<sup>®</sup> Berry
- RiteStart® Men or RiteStart® Women
- Accelerator guidebook