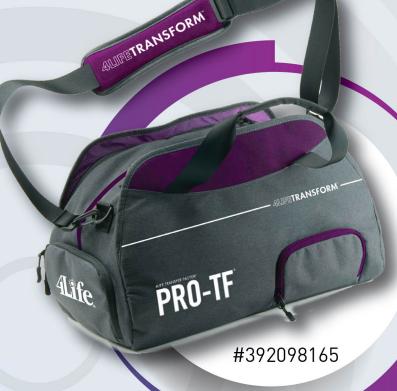

# 4Life #LiveFit Premium Merchandise

PRO-TF Premium Shaker

Rp. 200.000

PRO-TF Gym Bag

Rp. 250.000

Riovida Stix Exclusive Tumbler

Rp. 100.000

#392098163