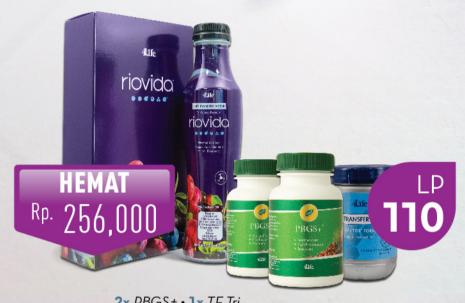

# RADIANT

Rp. 2.080.000

#392053889

2x PBGS+ • 1x TF Tri 1x Rio Vida Juice (2 botol)