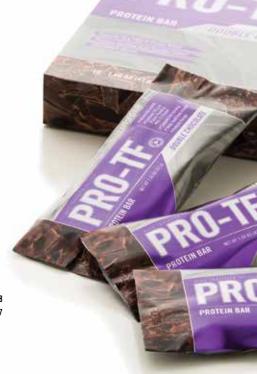

PRO-TF® Protein Bar: 4LifeTransform® Protein Formula, [Low-Molecular Weight PRO-TF Protein Blend (Extensively Hydrolyzed Whey Protein Concentrate, Extensively Hydrolyzed Egg White Protein, 4Life® Tri-Factor® Formula [Ultra-Factor XF® (ultra-filtered colostrum powder), OvoFactor® (egg yolk powder), NanoFactor® (nano-filtered colostrum powder)]), whey protein concentrate], vegetable glycerine, and oligofructose