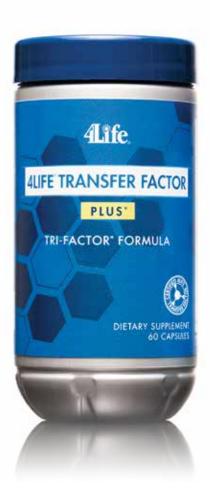

# 4LIFE® TRANSFER FACTOR PLUS® TRI-FACTOR® FORMULA

PRIMARY SUPPORT: Immune System, Overall Wellness\*
Certified 4Life Transfer Factor and additional
support ingredients to balance and support the
immune system response\*

- Supports the immune system's natural ability to recognize, respond to, and remember potential threats\*
- Boosts Natural Killer (NK) cell activity by up to 437%
- Includes Cordyvant™, a proprietary blend of ingredients such as maitake mushrooms, shiitake mushrooms, cordyceps, and baker's yeast
- Includes three proprietary sources of Tri-Factor® Formula— UltraFactor XF®, OvoFactor®, and NanoFactor®

| (60 capsules)           | Item #24075 |
|-------------------------|-------------|
| (60 vegetable capsules) |             |