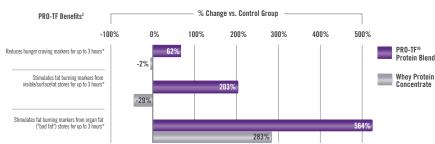

#### **AVAILABLE NOW**

The patent-pending 4LifeTransform® Protein Formula was tested in an independent university pre-clinical study and shown to significantly increase muscle protein synthesis (muscle growth) by 74% and was more effective than the leading whey protein in the following areas:<sup>1</sup>

- Reduces hunger cravings by up to 62% for up to three hours\*
- Stimulates fat burning from visible/surface fat by up to 203% for up to three hours\*
- Stimulates fat burning from "bad fat" stores by up to 564% for up to three hours\*

Protein can help protect healthy muscle in people of all ages, by increasing muscle growth and reducing muscle breakdown.\*

14Life Research and Auburn University's Molecular and Applied Sciences Laboratory in the College of Education, School of Kinesiology, conducted a pre-clinical research study to demonstrate the safety and efficacy of PRO-TF®, a patent-pending product (Mobley CB et. al., J Int Soc Sports Nutr 2015, 12:141. To learn more, visit 4life.com.