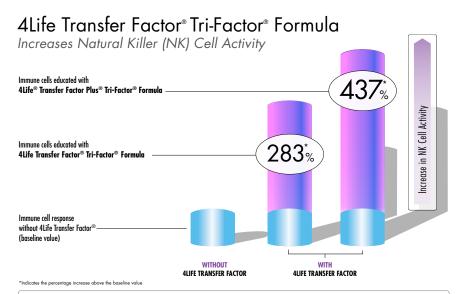

- Supports the immune system's natural ability to recognize, respond to, and remember potential threats\*
- Boosts Natural Killer (NK) cell activity by up to 437%
- Includes Cordyvant™, a proprietary blend of ingredients such as maitake mushrooms, shiitake mushrooms, cordyceps, and baker's yeast
- Includes three proprietary sources of Tri-Factor® Formula— UltraFactor XF®, OvoFactor®, and NanoFactor®

# 4LIFE TRANSFER FACTOR® TRI-FACTOR® FORMULA

PRIMARY SUPPORT: Immune System, Overall Wellness\*
Foundational immune system support to balance and support the immune system response\*

- Supports the immune system's natural ability to recognize, respond to, and remember potential threats\*
- $\bullet$  Boosts Natural Killer (NK) cell activity by up to  $283\%^\dagger$
- Contains 600 milligrams of 4Life Transfer Factor® per serving, the highest amount in 4Life products
- Includes three proprietary sources of Tri-Factor® Formula— UltraFactor XF®, OvoFactor®, and NanoFactor®

#### **BENEFITS**

- Transfer factors support the immune system's natural ability to recognize, respond to, and remember potential threats.\*
- Transfer factors may boost or balance the immune system response to a potential threat.\*
- 4Life® Transfer Factor Plus® Tri-Factor® Formula has been shown to increase Natural Killer (NK) cell activity by up to 437%.\*
- 4Life Transfer Factor® Tri-Factor® Formula promotes healthy T-cell and B-cell function.\*

# **FORTIFY YOUR DEFENSES!**

Results from an open-label, beta-test experiment showed that 4Life Transfer Factor® Tri-Factor® Formula effectively helped strengthen the immune system in **100%** of the people tested.\*<sup>†</sup>