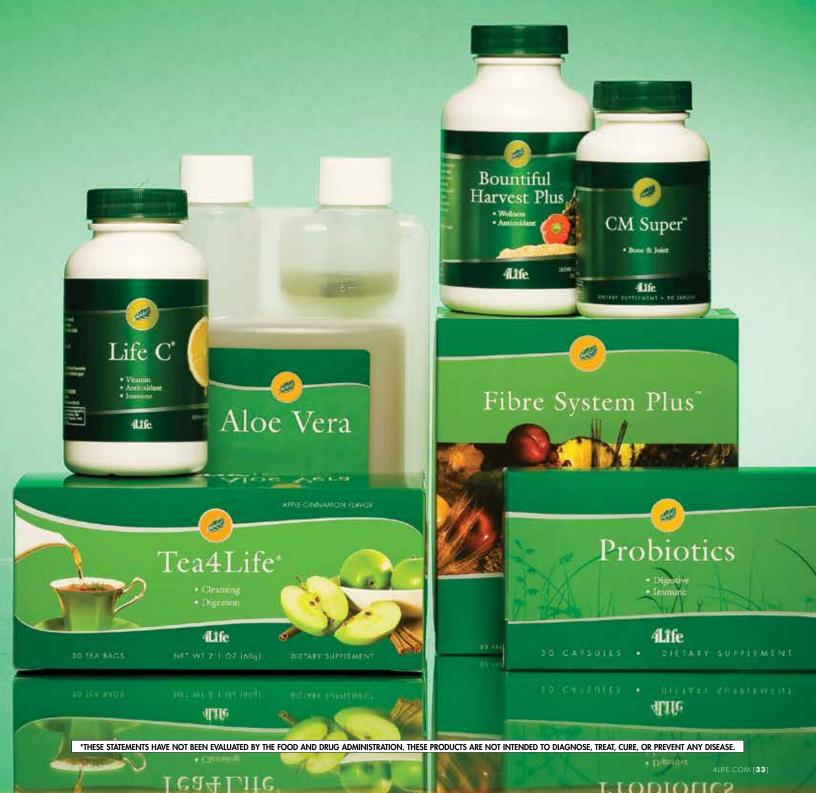

#### ALOE VERA

PRIMARY SUPPORT: Digestive Health\*

**SECONDARY SUPPORT:** Immune System, Overall Wellness\* Concentrated aloe vera juice for overall wellness

- Offers an overall general wellness beverage
- Features a proprietary harvesting process to retain optimal freshness

#### **PROBIOTICS**

PRIMARY SUPPORT: Digestive Health\*

SECONDARY SUPPORT: Immune System\*

Proprietary blend of five active probiotic strains for gastrointestinal health and digestive functions\*

- Supports healthy digestive function\*
- Promotes immune system wellness\*
- Helps maintain healthy levels of "good" bacteria\*

#### **BOUNTIFUL HARVEST® PLUS**

PRIMARY SUPPORT: Overall Wellness\*

SECONDARY SUPPORT: Antioxidant, Multivitamin & Mineral, Immune System\*

Daily serving of nutrient-rich "greens" from whole-plant sources

### **CM SUPER™**

PRIMARY SUPPORT: Joint & Bone Health\*

Calcium and magnesium support for healthy bone metabolism and structural system health\*

 Contains a potent daily serving of more than 600 mg of calcium, 400 IU of vitamin D, and 270 mg of magnesium to support bone health\*

### TEA4LIFE®

PRIMARY SUPPORT: Cleansing & Detox\*

SECONDARY SUPPORT: Digestive Health\*

Natural cleansing tea for intestinal maintenance and to support regularity\*

- ullet Features herbs to support colon health\*
- Provides an herbal alternative for healthy digestive cleansing\*
- Boasts a tasty apple-cinnamon flavor with no artificial colors, flavors, or sweeteners

Fibre System Plus™: Fiber Blend (Psyllium husk, rice seed bran, apple fruit fiber, slippery elm inner bark, prune fruit, marshmallow root, locust bean gum, and xanthan gum), Cleansing Blend (Black walnut hull, cascara sagrada bark, gentian root, licorice root, and buckthorn bark), Nutrition Blend (Cranberry fruit, pineapple fruit, papaya fruit, sage leaf, parsley leaf, Irish moss whole plant, bee pollen, and spirulina), and Herbal Blend (Ginger root, hops flower, and chamomile flower)

**PhytoLax®:** Proprietary Blend (Cascara sagrada bark, ginger root, buckthorn bark extract, parsley leaf, xanthan gum, and black walnut hull)

**Probiotics:** Probiotic Blend [Lactobacillus acidophilus, Bifidobacterium lactis (HN019), Bifidobacterium longum (BL05), Lactobacillus rhamnosus (LR32), and Streptococcus thermophilus (ST21)]

**Tea4Life®**: Proprietary Blend (Senna leaf, stevia leaf, cinnamon bark, buckthorn bark, ginger root, orange peel, green tea leaf, echinacea aerial parts, rooibos branch and leaf, astragalus root, and bitter orange fruit)