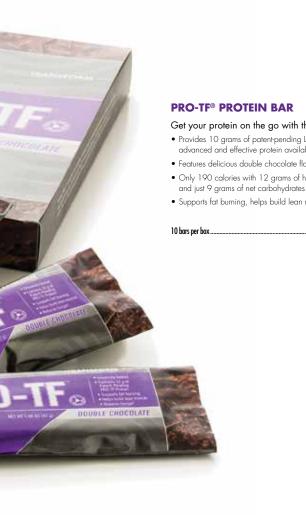

PRO-TF® Protein Bar: 4LifeTransform® Protein Formula, [Low-Molecular Weight PRO-TF Protein Blend (Extensively Hydrolyzed Whey Protein Concentrate, Extensively Hydrolyzed Egg White Protein, 4Life® Tri-Factor® Formula [Ultra-Factor XF® (ultra-filtered colostrum powder), OvoFactor® (egg yolk powder), NanoFactor® (nano-filtered colostrum powder)]), whey protein concentrate], vegetable glycerine, and oligofructose