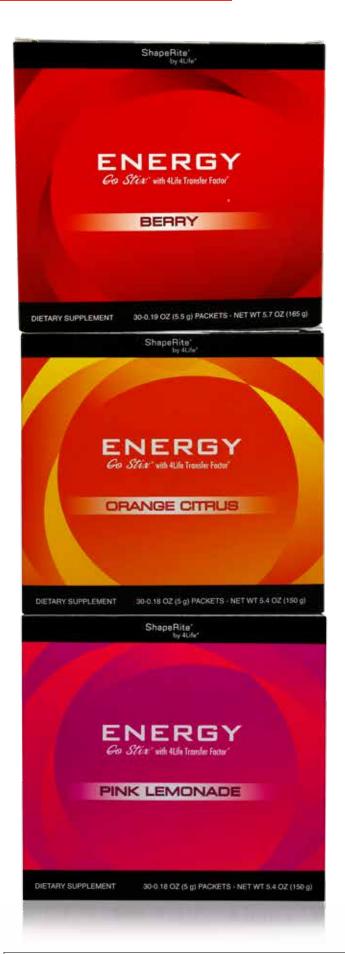

#### **ENERGY GO STIX®**

PRIMARY SUPPORT: Energy\*
SECONDARY SUPPORT: Weight Management\*, Immune System\*

Energy supplement in ready-to-mix powder packs\*

- Features an energy boost from a synergistic amino acid blend and yerba mate, green tea extract, and three forms of ginseng
- Contains 4Life Transfer Factor® to support the immune system\*
- Supports memory, alertness, and mood\*
- Promotes healthy metabolism and weight management when accompanied by a sensible diet and exercise\*
- Available in berry, orange citrus, and pink lemonade

| (30 berry-flavored powder packets)              | Item #27563 |
|-------------------------------------------------|-------------|
| NEW! (30 orange citrus-flavored powder packets) | Item #27572 |
| (30 pink lemonade-flavored powder packets)      | Item #27575 |