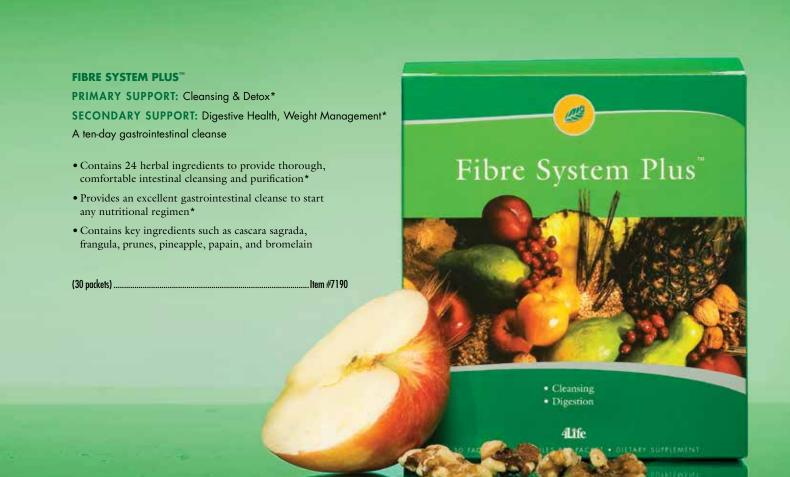

#### CLEANSING & DETOX\*

| Fibre System Plus™ | 37 |
|--------------------|----|
| Super Detox®       | 40 |
| Tea4Life®          | 41 |
| PhytoLax®          | 40 |
|                    |    |

### **PHYTOLAX®**

PRIMARY SUPPORT: Cleansing & Detox\*

SECONDARY SUPPORT: Digestive Health\*

An effective herbal laxative\*

- Contains herbs such as cascara sagrada and ginger to safely activate digestive elimination\*
- Promotes healthy regularity\*

Fibre System Plus™: Fiber Blend (Psyllium husk, rice seed bran, apple fruit fiber, slippery elm inner bark, prune fruit, marshmallow root, locust bean gum, and xanthan gum), Cleansing Blend (Black walnut hull, cascara sagrada bark, gentian root, licorice root, and buckthorn bark), Nutrition Blend (Cranberry fruit, pineapple fruit, papaya fruit, sage leaf, parsley leaf, Irish moss whole plant, bee pollen, and spirulina), and Herbal Blend (Ginger root, hops flower, and chamomile flower)