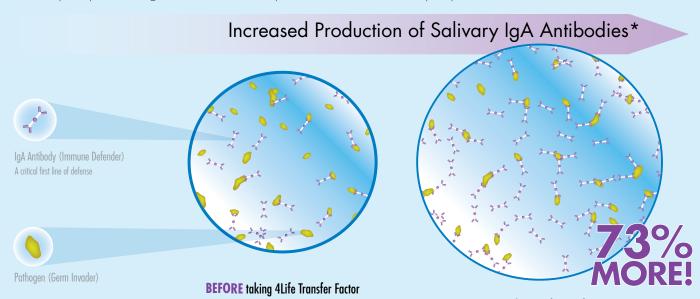

# **FORTIFY YOUR DEFENSES!**

Results from an open-label, beta-test experiment showed that 4Life Transfer Factor® Tri-Factor® Formula effectively helped strengthen the immune system in **100%** of the people tested.\*<sup>†</sup>

AFTER taking 4Life Transfer Factor for four consecutive weeks\*

\*Immunoglobulin A (IgA) test results obtained from a preliminary, open-label study on 21 reportedly healthy adults. Participants took 4Life Transfer Factor\* Tri-Factor\* Formula for two weeks, followed by 4Life Transfer Factor\* RioVida\* Tri-Factor\* Formula. \*One hundred percent of participants saw an increase in the production rate of salivary secretory IgA by an average of 73% after taking 4Life Transfer Factor products for four weeks, when compared to the one-week baseline. A brief drop occurred at the transition between the two products. (Bennet RH: Salivary IgA in Healthy Adults is Increased by Dietary Transfer Factors: An open label, cross-over study. Unpublished findings.)