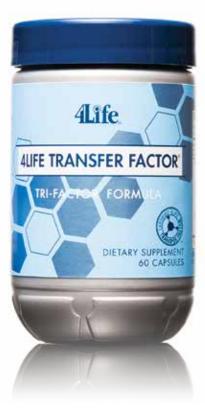

# 4LIFE TRANSFER FACTOR® TRI-FACTOR® FORMULA

PRIMARY SUPPORT: Immune System, Overall Wellness\*
Foundational immune system support to balance and support the immune system response\*

- Supports the immune system's natural ability to recognize, respond to, and remember potential threats\*
- $\bullet$  Boosts Natural Killer (NK) cell activity by up to  $283\%^\dagger$
- Contains 600 milligrams of 4Life Transfer Factor® per serving, the highest amount in 4Life products
- Includes three proprietary sources of Tri-Factor® Formula— UltraFactor XF®, OvoFactor®, and NanoFactor®

| (60 capsules)           | Item #24070 |
|-------------------------|-------------|
| (60 vegetable capsules) | Item #24072 |

† Refer to Natural Killer Cell graph and additional preliminary scientific tests