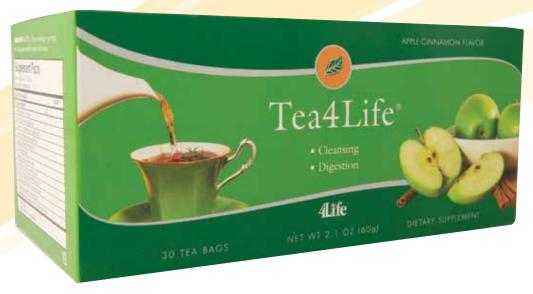

### TEA4LIFE®

PRIMARY SUPPORT: Cleansing & Detox\*

SECONDARY SUPPORT: Digestive Health\*

Natural cleansing tea for intestinal maintenance and to support regularity\*

- ullet Features herbs to support colon health\*
- Provides an herbal alternative for healthy digestive cleansing\*
- Boasts a tasty apple-cinnamon flavor with no artificial colors, flavors, or sweeteners

**Tea4Life®**: Proprietary Blend (Senna leaf, stevia leaf, cinnamon bark, buckthorn bark, ginger root, orange peel, green tea leaf, echinacea aerial parts, rooibos branch and leaf, astragalus root, and bitter orange fruit)