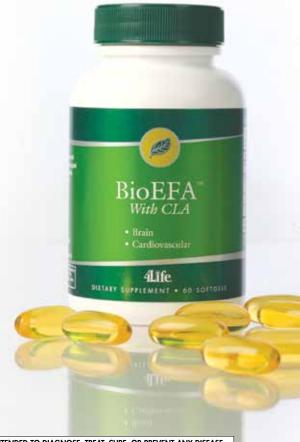

#### BIOEFA™ WITH CLA

PRIMARY SUPPORT: Brain Health, Heart Health\*

**SECONDARY SUPPORT:** Weight Management, Overall Wellness\*

Essential fatty acids for healthy heart, brain, and respiratory function\*

- Features potent omega-3 and omega-6 fatty acids from fish oil, borage seed oil, flaxseed oil, and sunflower seed oil
- Promotes overall cardiovascular health and strong cell membranes\*
- Contains CIA (conjugated linoleic acid) for cardiovascular and circulatory health\*

### **GENERAL HEALTH & WELLNESS**

**Aloe Vera:** Aloe vera gel concentrate, ascorbic acid, ethanol, erythoribic acid, sodium benzoate, potassium sorbate, and monoglycerides

**BioEFA™ with CLA:** Fish Oil Blend (containing 500 mg EPA and DHA), and Plant Oil Blend [Flax seed oil (alpha linolenic acid), borage seed oil (gamma linolenic acid), and safflower seed oil (conjugated linoleic acid)]