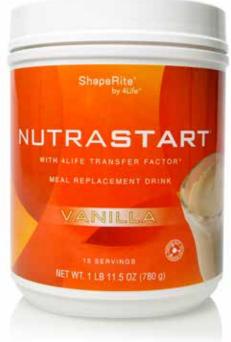

#### **NUTRASTART®**

PRIMARY SUPPORT: Weight Management\*
SECONDARY SUPPORT: Immune System, Energy\*

Low-fat, low calorie meal replacement drink

- Provides a healthy and delicious meal on the go!
- Provides balanced nutrition for healthy weight management
- Includes 4Life Transfer Factor® to support the immune system\*
- Contains vitamins and minerals and plenty of dietary fiber per serving
- Available in vanilla and chocolate

| NutraStart Vanilla    |             |
|-----------------------|-------------|
| (15-serving canister) | Item #28085 |
| NutraStart Chocolate  |             |
| (15-serving canister) | ltem #28087 |