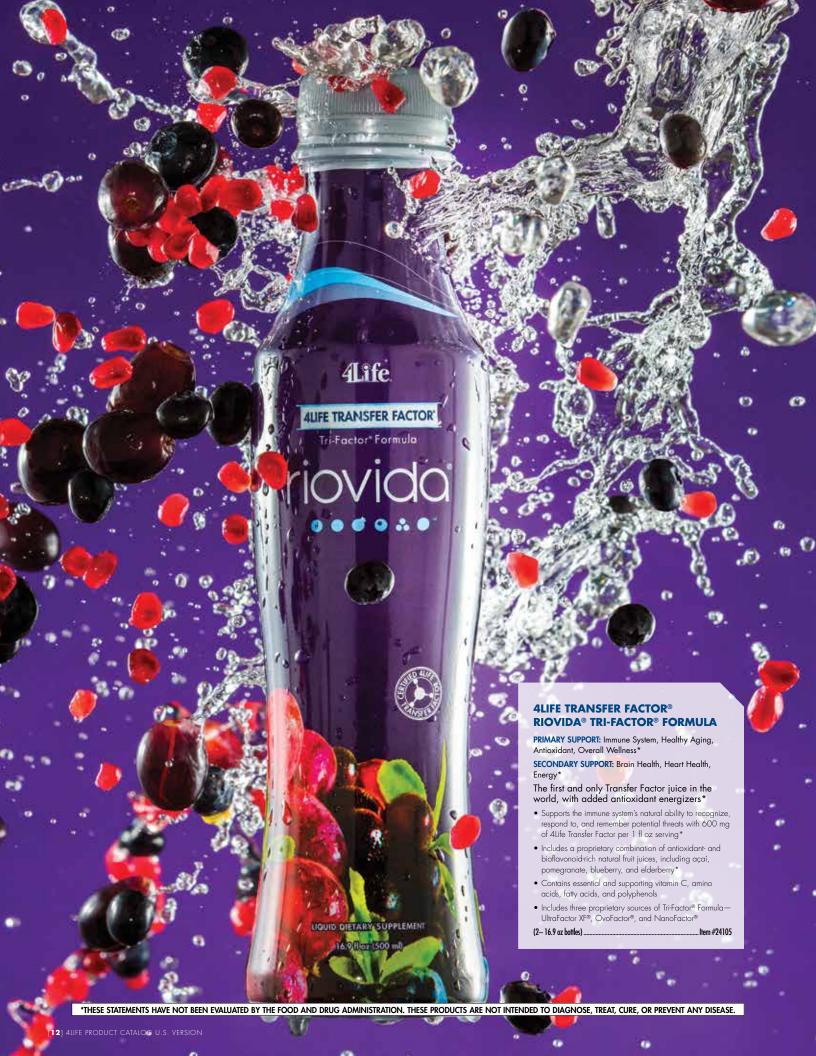

# 4LIFE TRANSFER FACTOR® RIOVIDA STIX® TRI-FACTOR® FORMULA

PRIMARY SUPPORT: Immune System, Healthy Aging, Antioxidant\*

The immune system goodness of RioVida in a portable powder pack\*

- Supports the immune system with 600 mg of 4Life Transfer Factor per serving\*
- Delivers essential antioxidants from açaí, pomegranate, and blueberry\*
- Replenishes electrolytes to support nerve and muscle function\*
- Is portable and easy to share
- Contains no artificial sweeteners, flavors, or preservatives
- Includes three proprietary sources of Tri-Factor® Formula— UltraFactor XF®, OvoFactor®, and NanoFactor®

(15 powder packets) \_\_\_\_\_\_ | Item #24113 (7 for the price of 6) \_\_\_\_\_\_ | Item #24116