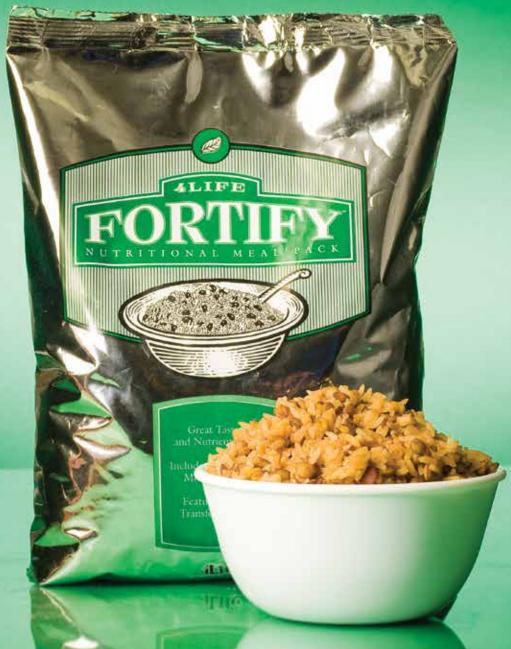

## **4LIFE FORTIFY®**

#### GOOD WORKS THROUGH GOOD NUTRITION

All over the world, parents and caregivers struggle to provide nourishing food so children can sustain a vibrant life. As part of our service focus to foster long-term sustainable partnerships with families, orphanages, and communities, 4Life® is proud to offer 4Life Fortify, a complete nutritional complex of vitamins, minerals, and 4Life Transfer Factor® Tri-Factor® Formula.

With your monthly 4Life Fortify support, you earn 25 LP for your business and help ensure a child doesn't go hungry. Plus, shipping is free!\* Get your organization involved and watch your business grow!

Each bag purchased will be donated to children in need around the world by our partner, *Feed The Children*, a third-party distribution company.\*\*

#### **4LIFE FORTIFY®**

Twenty-four great-tasting child-sized meals of rice, lentils, and beans, along with a complete nutritional complex of vitamins and minerals, and 4Life Transfer Factor® Tri-Factor® Formula

- Provides a protein-rich meal with the texture of a true meal, not simply porridge
- Provides proper nutrition for individuals of all ages, as well as a feeling of satiety
- Tastes great and can be enjoyed by different cultures worldwide

\*For donation through Feed the Children. Not for personal use.

\*\*4Life Research® offers an incentive to buy, donate, and promote 4Life Fortify meal packs. Commission is included in the price of the pack and allows customers and distributors to invest their time and resources to encourage others to join in a legacy of service. 4Life Fortify is a product created and supported by 4Life Research, a for-profit company that facilitates donations of purchased 4Life Fortify meal packs to non-profit partners such as Feed The Children. Charity partners distribute 4Life Fortify to children in need without charge or fees.

VISIT 4LIFEFORTIFY.COM TO LEARN MORE ABOUT OUR WORLDWIDE INITIATIVE TO FEED HUNGRY CHILDREN AROUND THE WORLD.