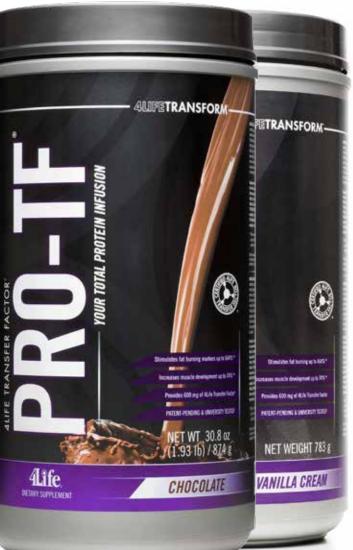

#### **PRO-TF®**

YOUR TOTAL PROTEIN INFUSION

PRIMARY SUPPORT: Weight Management, Muscle & Sports Performance, Immune System\*

SECONDARY SUPPORT: Heart Health,

Muscle, Bone, & Joint\*

Transform your body with PRO-TF® and live a more fulfilling and vibrant life!\*

- Every two-scoop serving of PRO-TF® provides 20 grams of patent-pending 4LifeTransform® Protein Formula, the most advanced
  and effective protein available to help you transform your body, optimize performance, and promote health.\*
- Includes an essential protein source for your body plus 600 milligrams of the exclusive immune system support of 4Life Transfer Factor® in every two-scoop serving\*
- Independently and university-tested to support calorie and fat burning, muscle protection and growth, increased metabolism, and hunger suppression\*
- Only 140 calories per two-scoop serving, gluten free, and contains zero grams of lactose

#### **AVAILABLE NOW**

The patent-pending 4LifeTransform® Protein Formula was tested in an independent university pre-clinical study and shown to significantly increase muscle protein synthesis (muscle growth) by 74% and was more effective than the leading whey protein in the following areas:<sup>1</sup>