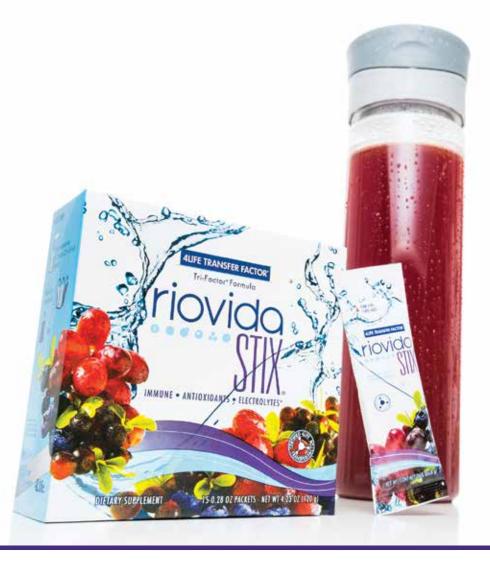

# 4LIFE TRANSFER FACTOR® RIOVIDA STIX® TRI-FACTOR® FORMULA

PRIMARY SUPPORT: Immune System, Healthy Aging, Antioxidant\*

The immune system goodness of RioVida in a portable powder pack\*

- Supports the immune system with 600 mg of 4Life Transfer Factor per serving\*
- Delivers essential antioxidants from açaí, pomegranate, and blueberry\*
- Replenishes electrolytes to support nerve and muscle function\*
- Is portable and easy to share
- Contains no artificial sweeteners, flavors, or preservatives
- Includes three proprietary sources of Tri-Factor® Formula— UltraFactor XF®, OvoFactor®, and NanoFactor®

(15 powder packets) \_\_\_\_\_\_ | Item #24113 (7 for the price of 6) \_\_\_\_\_\_ | Item #24116