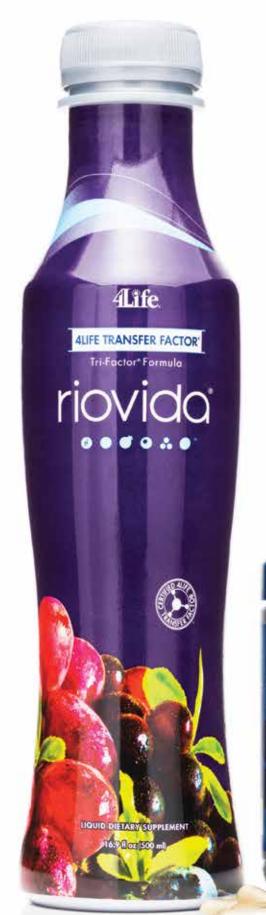

4Life Transfer Factor® RioVida® Tri-Factor® Formula: Vitamin C, 4Life® Tri-Factor® Formula (UltraFactor XF®, OvoFactor®, and NanoFactor®), and RioVida® Juice Blend (Apple, purple grape, blueberry, açaí, pomegranate, and elderberry juices from concentrate)

**4Life Transfer Factor® RioVida Burst® Tri-Factor® Formula:** 4Life® Tri-Factor® Formula (UltraFactor XF®, OvoFactor®, and NanoFactor®), and RioVida® Juice Blend (Apple, purple grape, blueberry, açaí, pomegranate, and elderberry juices from concentrate)

4Life Transfer Factor® RioVida Stix® Tri-Factor® Formula: 4Life® Tri-Factor® Formula (UltraFactor XF®, OvoFactor®, and NanoFactor®), and RioVida® Proprietary Blend (Açaí, blueberry, and elderberry fruit powder, grape seed extract, and pomegranate hull extract)