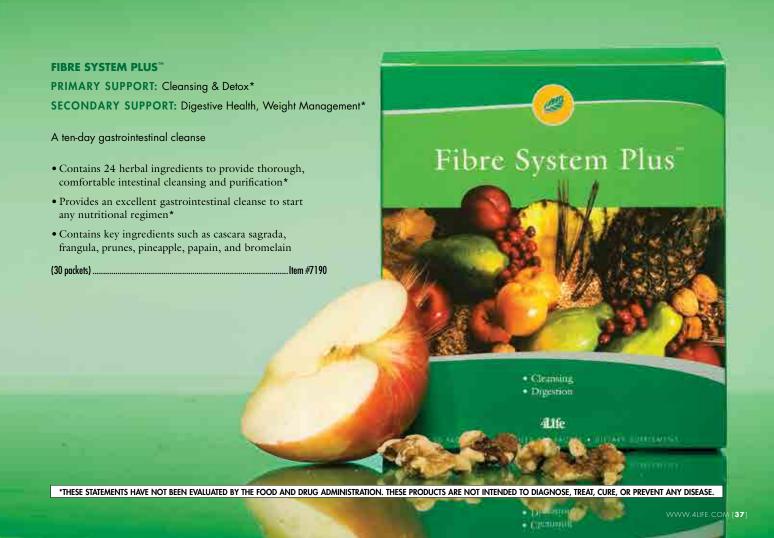

Fibre System Plus™: Fiber Blend (Psyllium husk, rice seed bran, apple fruit fiber, slippery elm inner bark, prune fruit, marshmallow root, locust bean gum, and xanthan gum), Cleansing Blend (Black walnut hull, cascara sagrada bark, gentian root, licorice root, and buckthorn bark), Nutrition Blend (Cranberry fruit, pineapple fruit, papaya fruit, sage leaf, parsley leaf, Irish moss whole plant, bee pollen, and spirulina), and Herbal Blend (Ginger root, hops flower, and chamomile flower).