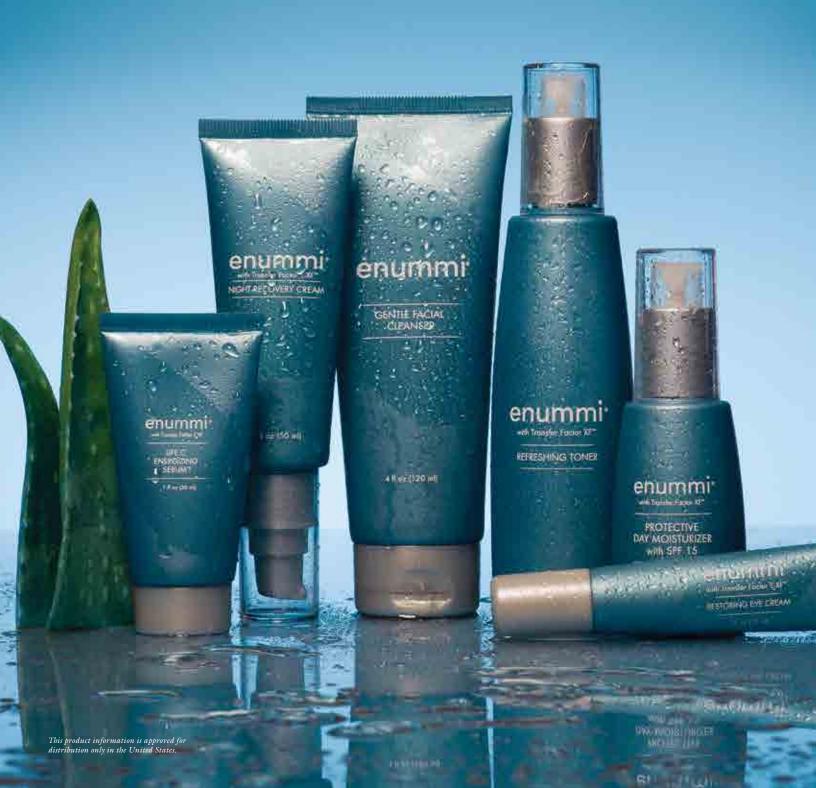

# enummi® BATH AND BODY

FORTIFY SKIN WITH ALL-OVER BODY MOISTURIZING

# enummi® SKIN CARE

### THE BEAUTY OF SCIENCE

enummi® Skin Care is the only complete skin care system that includes 4Life Transfer Factor®. Each product is packed with natural botanicals, antioxidant support, and proven ingredients that give your skin the hydration, nourishment, and protection it needs.

# In four simple steps, cleanse, tone, target, and moisturize to reveal your most vibrant and luminous complexion.