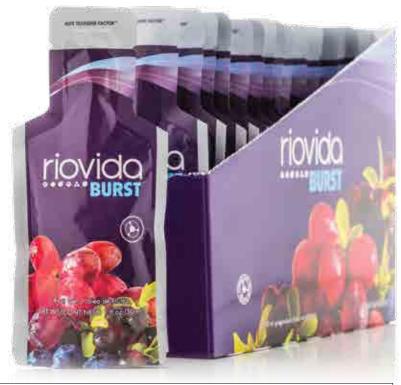

# 4LIFE TRANSFER FACTOR® RIOVIDA BURST® TRI-FACTOR® FORMULA

**PRIMARY SUPPORT:** Immune System, Healthy Aging, Antioxidant, Overall Wellness\*

SECONDARY SUPPORT: Brain Health, Heart Health, Energy\*
The immune system goodness of RioVida®, conveniently packaged in a smooth and delicious edible gel blend\*

- A delicious, on-the-go source of essential and supporting vitamins, minerals, amino acids, fatty acids, and polyphenols
- Contains a full serving of 4life® Tri-Factor® Formula, and a proprietary combination of antioxidant and bioflavonoid-rich natural fruit juices, including açaí, pomegranate, blueberry, and elderberry\*
- ullet Is easy to share
- Contains Certified 4Life Transfer Factor with UltraFactor XF®— now 25% more concentrated