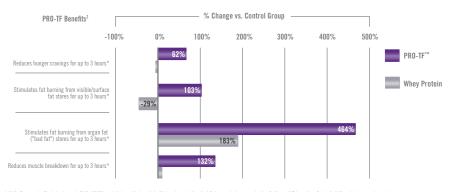

#### **AVAILABLE NOW**

PRO-TF™ was tested in an independent, university study and shown to significantly increase muscle protein synthesis (muscle growth) by 74% and was more effective than the leading whey protein in the following areas:¹

- Stimulates fat burning from visible/surface fat for up to three hours by up to 103%\*
- Stimulates fat burning from "bad fat" stores for up to three hours by up to 464%\*
- Reduces hunger cravings for up to three hours by up to 62%\*
- Reduces muscle breakdown (muscle protection) for up to three hours by up to 132%\*

<sup>1</sup> 4Life Research, Chris Lockwood, PhD, CSCS, and Aubum University's Molecular and Applied Sciences Laboratory in the College of Education, School of Kinesiology, conducted research to demonstrate the safety and efficacy of PRO-TF<sup>\*\*</sup>, a patent-pending product [FASEB J 2014;28(1):LB440; FASEB J 2014;28(1):LB439]. To learn more, visit 4Life.com. <sup>2</sup>Results, as observed under fasted and controlled conditions, and as occurred directly within the samples. Actual results may vary.