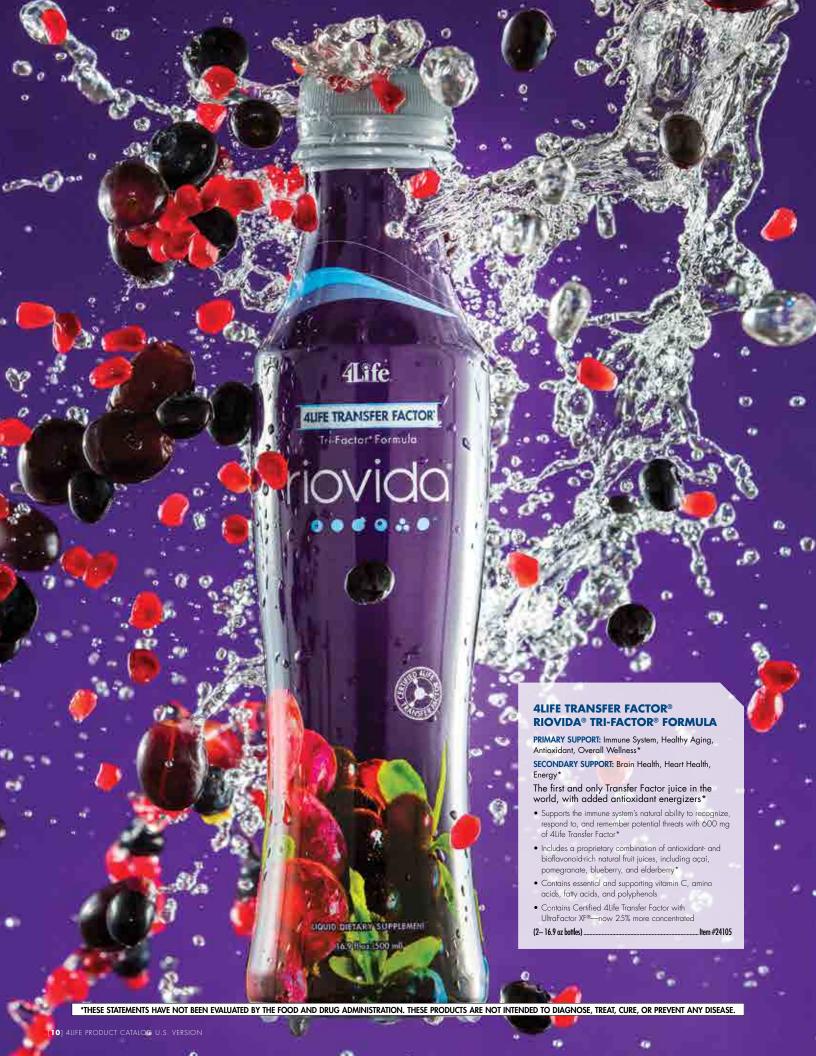

# 4LIFE TRANSFER FACTOR® RIOVIDA BURST® TRI-FACTOR® FORMULA

**PRIMARY SUPPORT:** Immune System, Healthy Aging, Antioxidant, Overall Wellness\*

SECONDARY SUPPORT: Brain Health, Heart Health, Energy\*
The immune system goodness of RioVida®, conveniently packaged in a smooth and delicious edible gel blend\*

- A delicious, on-the-go source of essential and supporting vitamins, minerals, amino acids, fatty acids, and polyphenols
- Contains a full serving of 4life® Tri-Factor® Formula, and a proprietary combination of antioxidant and bioflavonoid-rich natural fruit juices, including açaí, pomegranate, blueberry, and elderberry\*
- ullet Is easy to share
- Contains Certified 4Life Transfer Factor with UltraFactor XF®— now 25% more concentrated