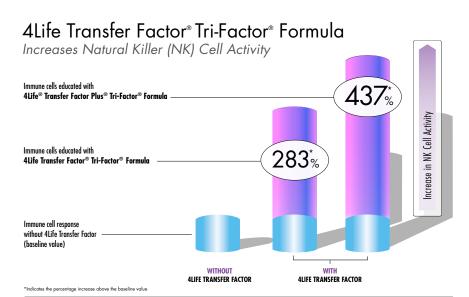

- Supports the immune system's natural ability to recognize, respond to, and remember potential threats\*
- Boosts Natural Killer (NK) cell activity by up to 437%
- Includes Cordyvant™, a proprietary blend of ingredients such as maitake mushrooms, shiitake mushrooms, cordyceps, and baker's yeast
- Contains Certified 4Life Transfer Factor with UltraFactor XF® now 25% more concentrated!

# 4LIFE TRANSFER FACTOR® TRI-FACTOR® FORMULA

PRIMARY SUPPORT: Immune System, Overall Wellness\*
Foundational immune system support to balance and support the immune system response\*

- Supports the immune system's natural ability to recognize, respond to, and remember potential threats\*
- $\bullet$  Boosts Natural Killer (NK) cell activity by up to  $283\%^{\dagger}$
- Contains 600 milligrams of 4Life Transfer Factor® per serving, the highest amount in 4Life products
- Contains Certified 4Life Transfer Factor with UltraFactor XF® now 25% more concentrated!

#### **BENEFITS**

- Transfer factors support the immune system's natural ability to recognize, respond to, and remember potential threats.\*
- Transfer factors may boost or balance the immune system response to a potential threat.\*
- 4Life® Transfer Factor Plus® Tri-Factor® Formula has been shown to increase Natural Killer (NK) cell activity by up to 437%.\*<sup>†</sup>
- 4Life Transfer Factor Tri-Factor Formula promotes healthy T-cell and B-cell function.\*