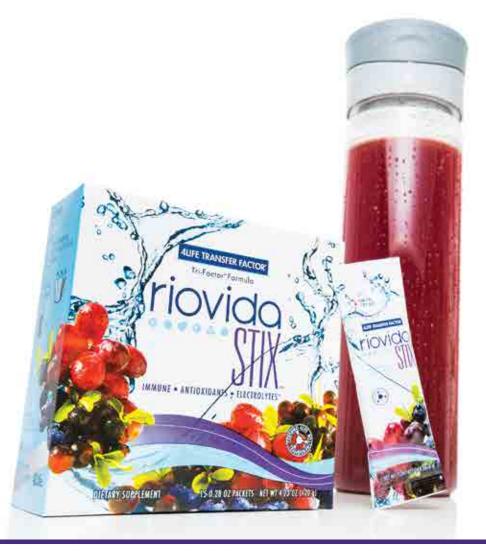

# 4LIFE TRANSFER FACTOR® RIOVIDA STIX® TRI-FACTOR® FORMULA

PRIMARY SUPPORT: Immune System, Healthy Aging, Antioxidant\*

The immune system goodness of RioVida in a portable powder pack\*

- Supports the immune system with 600 mg of 4Life Transfer Factor\*
- Delivers essential antioxidants from açaí, pomegranate, and blueberry\*
- Replenishes electrolytes to support nerve and muscle function\*
- Is portable and easy to share
- Contains no artificial sweeteners, flavors, or preservatives
- Contains Certified 4Life Transfer Factor with UltraFactor XF®—now 25% more concentrated!