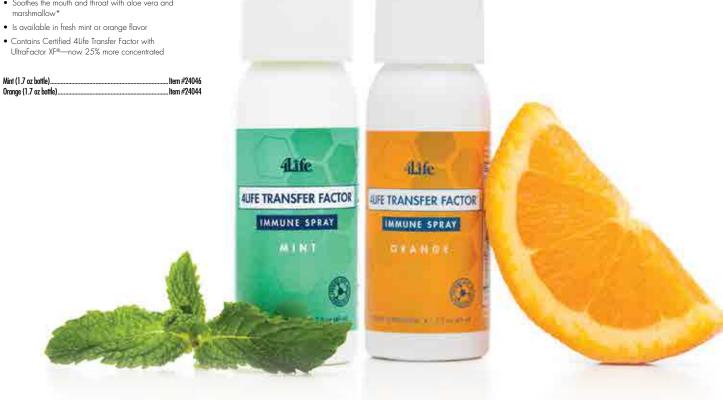

#### **4LIFE TRANSFER FACTOR® IMMUNE SPRAY**

PRIMARY SUPPORT: Immune System\*

Soothing mouth and throat spray that combines UltraFactor XF® and NanoFactor® with colloidal silver, zinc, and more

- Supports the immune system's natural ability to recognize, respond to, and remember potential threats\*
- · Soothes the mouth and throat with aloe vera and