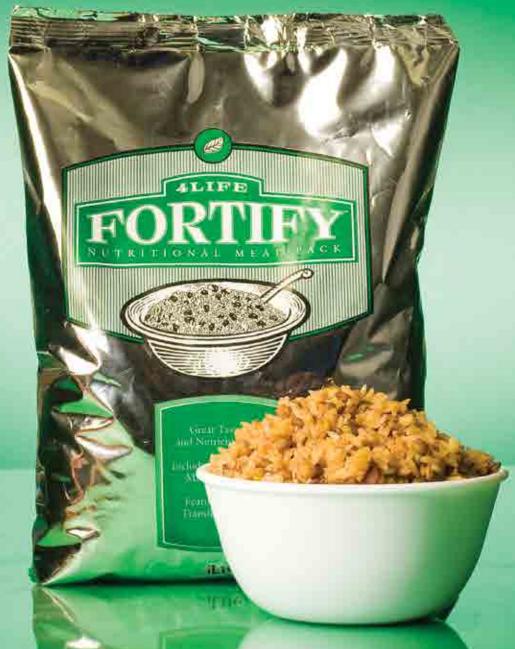

## **4LIFE FORTIFY®**

#### GOOD WORKS THROUGH GOOD NUTRITION

All over the world, parents and caregivers struggle to provide nourishing food so children can sustain a vibrant life. As part of our service focus to foster long-term sustainable partnerships with families, orphanages, and communities, 4Life is proud to offer 4Life Fortify, a complete nutritional complex of vitamins, minerals, and 4Life Tri-Factor® Formula.

With your monthly 4Life Fortify support, you earn 25 LP for your business and help ensure a child doesn't go hungry. Plus, shipping is free!\* Get your organization involved, watch your business grow, and help fill the belly of a hungry child!

Each bag purchased will be donated to children in need around the world by our partner, *Feed The Children*, a third-party distribution company.

#### **4LIFE FORTIFY®**

Twenty-four great-tasting child-sized meals of rice, lentils, and beans, along with a complete nutritional complex of vitamins and minerals, and Tri-Factor® Formula

- Contains a full complex of vitamins and minerals
- Includes 4Life Tri-Factor Formula
- Provides a protein-rich meal with the texture of a true meal, not simply porridge
- Provides proper nutrition for individuals of all ages, as well as a feeling of satiety
- Tastes great and can be enjoyed by different cultures worldwide