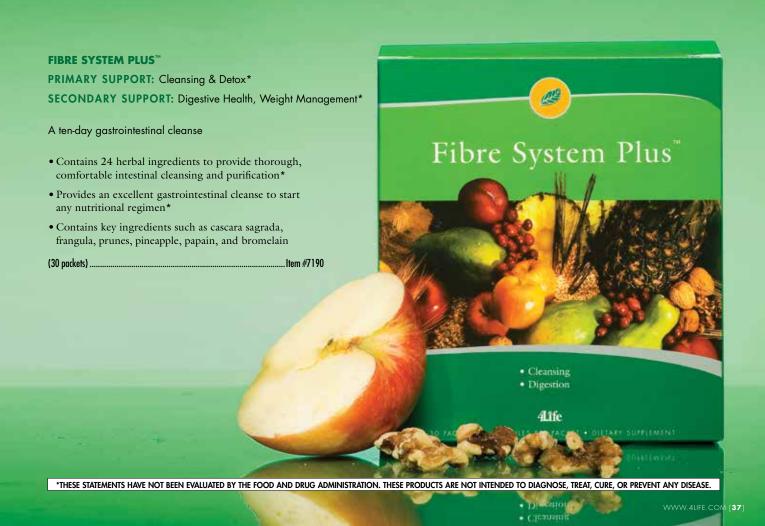

### CLEANSING & DETOX\*

| Fibre System Plus™ | 37 |
|--------------------|----|
| Super Detox®       | 40 |
| Tea4Life®          | 41 |
| PhytoLax®          | 40 |

Fibre System Plus™: Fiber Blend (Psyllium husk, rice seed bran, apple fruit fiber, slippery elm inner bark, prune fruit, marshmallow root, locust bean gum, and xanthan gum), Cleansing Blend (Black walnut hull, cascara sagrada bark, gentian root, licorice root, and buckthorn bark), Nutrition Blend (Cranberry fruit, pineapple fruit, papaya fruit, sage leaf, parsley leaf, Irish moss whole plant, bee pollen, and spirulina), and Herbal Blend (Ginger root, hops flower, and chamomile flower).