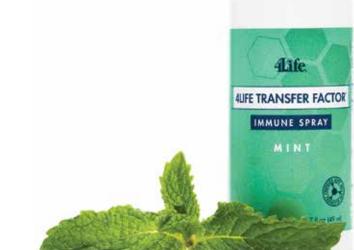

# 4LIFE TRANSFER FACTOR® IMMUNE SPRAY

PRIMARY SUPPORT: Immune System\*

Soothing mouth and throat spray that combines UltraFactor XF® and NanoFactor® with colloidal silver, zinc, and more

- Supports the immune system's natural ability to recognize, respond to, and remember potential threats\*
- Soothes the mouth and throat with aloe vera and marshmallow\*
- Is available in fresh mint or orange flavor

Mint (1.7 oz bottle)...... Orange (1.7 oz bottle)....

 Contains Certified 4Life Transfer Factor with UltraFactor XF®—now 25% more concentrated