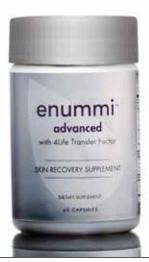

Step 3: Recover and Protect\*

# enummi™ advanced SKIN RECOVERY SUPPLEMENT\*

Daily supplement to promote skin's youthful and vibrant look from the inside out and maximize the rejuvenating potential of the topical treatments\*

- Features 4Life Transfer Factor® (UltraFactor XF® and OvoFactor®)
- Provides immune system support for the skin, your body's first line of defense\*
- Supports increased moisture levels in skin's barrier from the inside out in as little time as three weeks\*
- Supports skin's surface firmness and elasticity from the inside out in as little time as eight weeks\*
- Significantly improves the appearance of skin lines and wrinkles in as little time as eight weeks\*
- Supports skin's recovery from normal daily environmental exposure\*