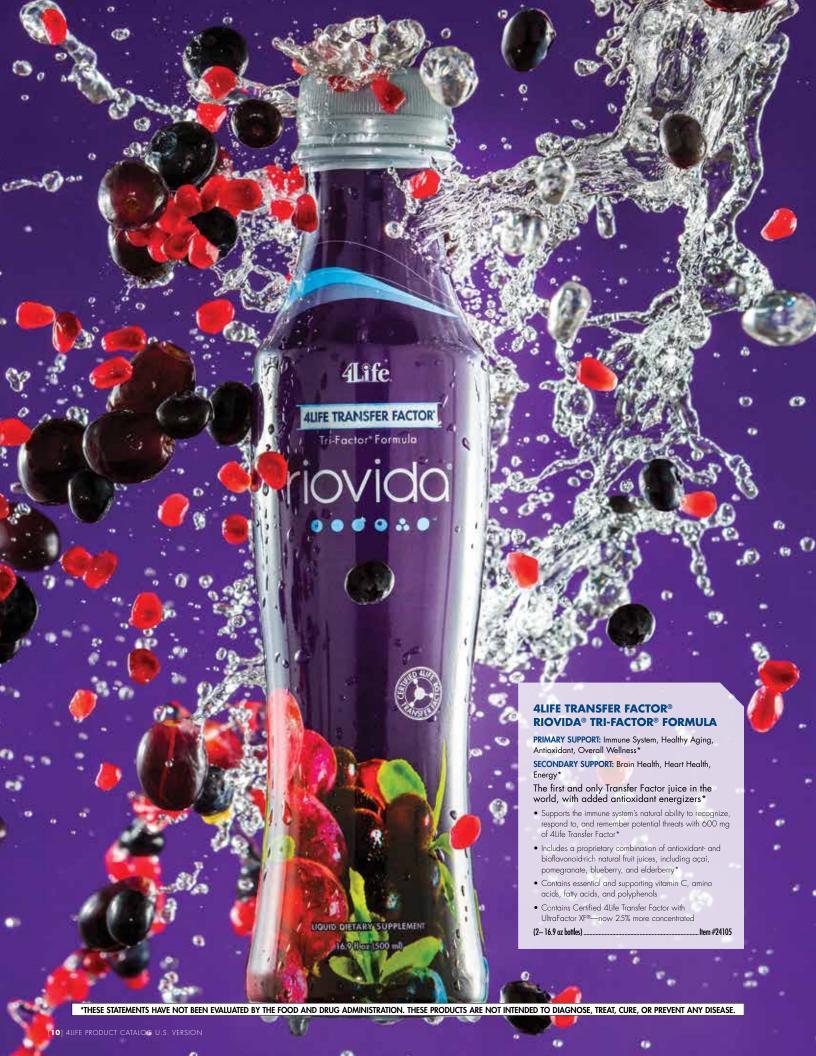

# 4LIFE TRANSFER FACTOR® RIOVIDA STIX® TRI-FACTOR® FORMULA

PRIMARY SUPPORT: Immune System, Healthy Aging, Antioxidant\*

The immune system goodness of RioVida in a portable powder pack\*

- Supports the immune system with 600 mg of 4Life Transfer Factor\*
- Delivers essential antioxidants from açaí, pomegranate, and blueberry\*
- Replenishes electrolytes to support nerve and muscle function\*
- Is portable and easy to share
- Contains no artificial sweeteners, flavors, or preservatives
- Contains Certified 4Life Transfer Factor with UltraFactor XF®—now 25% more concentrated!

# 4LIFE TRANSFER FACTOR® RIOVIDA BURST® TRI-FACTOR® FORMULA

**PRIMARY SUPPORT:** Immune System, Healthy Aging, Antioxidant, Overall Wellness\*

SECONDARY SUPPORT: Brain Health, Heart Health, Energy\*
The immune system goodness of RioVida®, conveniently packaged in a smooth and delicious edible gel blend\*

- A delicious, on-the-go source of essential and supporting vitamins, minerals, amino acids, fatty acids, and polyphenols
- Contains a full serving of 4life® Tri-Factor® Formula, and a proprietary combination of antioxidant and bioflavonoid-rich natural fruit juices, including açaí, pomegranate, blueberry, and elderberry\*
- Is easy to share
- Contains Certified 4Life Transfer Factor with UltraFactor XF®— now 25% more concentrated