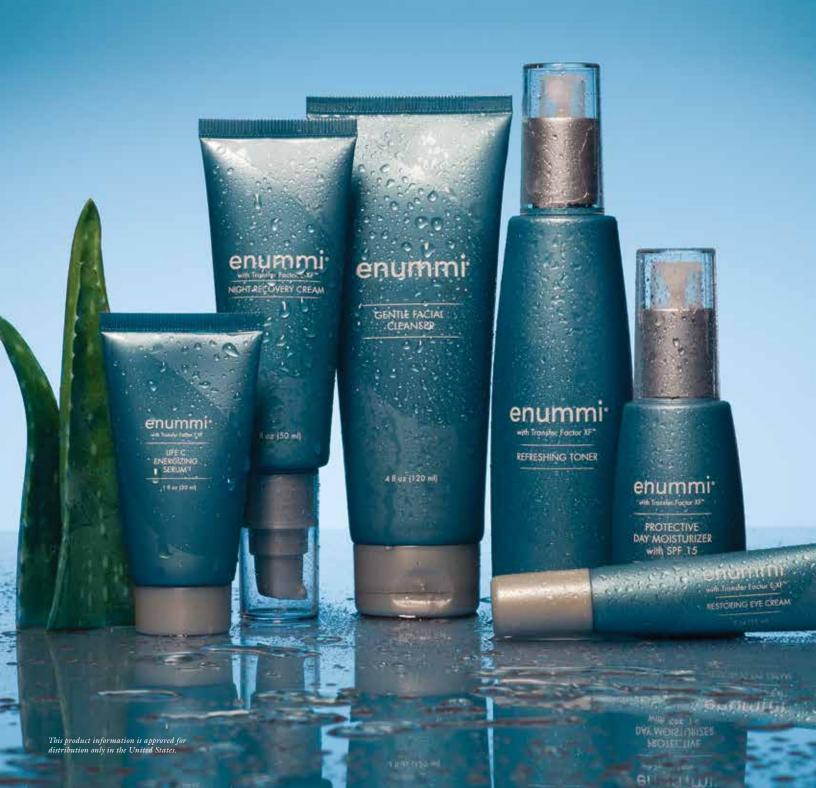

### THE BEAUTY OF SCIENCE

enummi<sup>®</sup> Skin Care is the only complete skin care system that includes 4Life Transfer Factor<sup>®</sup>. Each product is packed with natural botanicals, antioxidant support, and proven ingredients that give your skin the hydration, nourishment, and protection it needs.

# In four simple steps, cleanse, tone, target, and moisturize to reveal your most vibrant and luminous complexion.

### Step 1: Cleanse

### enummi® GENTLE FACIAL CLEANSER

A gentle cleanser for a fresh, clean complexion

- Features herbal extracts and vitamins to hydrate and replenish while cleansing
- Includes a botanical blend to make daily care a soothing ritual
- Gently cleanses to help maintain fresh, soft skin

### Step 2: Tone

### enummi® REFRESHING TONER

Biotin, antioxidants, and vital moisture to bring your skin into balance and prepare it for nutrient-rich treatments

- Fortifies skin with natural humectants to retain hydration and moisture
- Restores pH balance and clears impurities and dead skin cells from the skin
- Promotes a smooth, fresh, and radiant complexion
- Contains 4Life Transfer Factor® with UltraFactor XF®

### Step 3: Target

**MOISTURIZER** 

### enummi® LIFE C ENERGIZING SERUM®

A luxurious waterless formulation that creates brighter-looking skin that feels silky

- Helps brighten skin, improve overall skin tone, and diminish the appearance of age spots with vitamin C and other bottonicals
- Provides skin with beneficial antioxidants to defend against the elements
- Energizes tired skin for a more luminous appearance
- Contains 4Life Transfer Factor® with UltraFactor XF® and OvoFactor®

# Step 4: Moisturize & Protect enummi® PROTECTIVE DAY

A moisture barrier to hydrate, nourish, and protect your skin with SPF 15

- Defends with certified SPF 1.5 broad spectrum sun protection
- · Provides hydration and creates a moisture barrier
- Provides antioxidants to the skin for excellent protection
- Contains 4Life Transfer Factor® with UltraFactor XF® and OvoFactor®

### enummi® RESTORING EYE CREAM

Formula to reduce the appearance of dark circles, puffiness, fine lines, and wrinkles, and promote a brighter eye and smooth appearance

- Provides superior moisturizing and skin softening benefits with emollients and deep moisturizing ingredients
- Helps combat dark circles around the eyes with peptides that reduce the appearance of puffiness, fine lines, and wrinkles
- Restores vital nutrients with amino acids
- Contains 4Life Transfer Factor® with UltraFactor XF® and OveFactor®

### enummi® NIGHT RECOVERY CREAM

Cream to rejuvenate, retain moisture, and reduce the signs of aging while you sleep

- Includes a moisture-rich complex that provides hydration and humectants to help skin retain its natural moisture barrier
- Fortifies the skin against environmental stresses with powerful antioxidants
- Rejuvenates and improves skin's radiance while you sleep
- Contains 4Life Transfer Factor® with UltraFactor XF® and
  OverEactor®