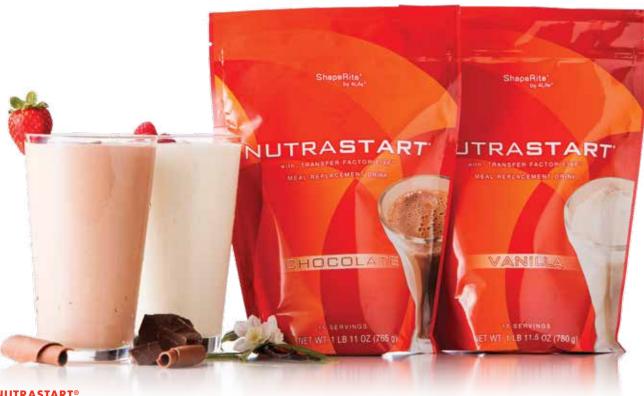

### **NUTRASTART®**

PRIMARY SUPPORT: Weight Management\* SECONDARY SUPPORT: Immune System, Energy\* Low-fat, low-calorie meal replacement drink

- Provides a healthy and delicious meal on the go!
- Provides balanced nutrition for healthy weight management
- Includes 4Life Transfer Factor® to support the immune system\*
- Contains vitamins and minerals and plenty of dietary fiber per serving
- Available in vanilla and chocolate

NutraStart Vanilla (15-serving bag) Item #28085

NutraStart Chocolate (15-serving bag) Item #28087