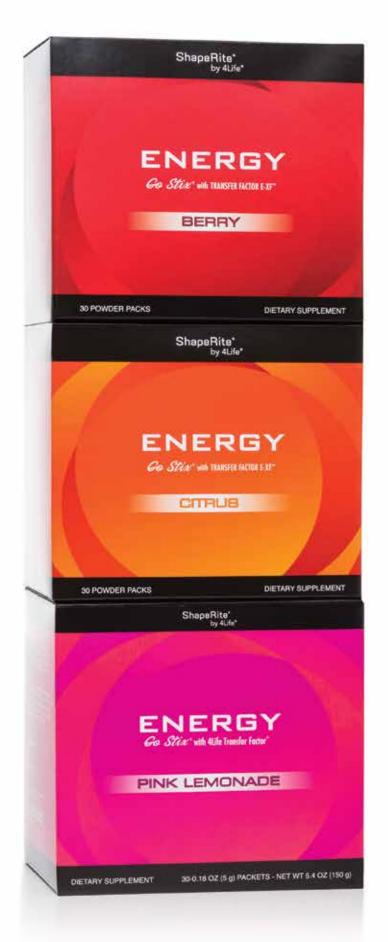

### **ENERGY GO STIX®**

**PRIMARY SUPPORT:** Energy\*

**SECONDARY SUPPORT:** Weight Management\*, Immune System\*

Energy supplement in ready-to-mix powder packs\*

- Features an energy boost from a synergistic amino acid blend and yerba mate, green tea extract, and three forms of ginseng
- Contains 4Life Transfer Factor® to support the immune system\*
- Supports memory, alertness, and mood\*
- Promotes healthy metabolism and weight management when accompanied by a sensible diet and exercise\*
- Available in citrus, berry, and pink lemonade

| (30 berry-flavored powder packs)           | Item #27563  |
|--------------------------------------------|--------------|
| (30 citrus-flavored powder packets)        | .ltem #27560 |
| (30 pink lemonade-flavored powder packets) | Item #27575  |