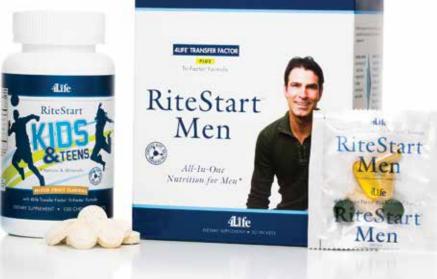

### RITESTART® MEN

PRIMARY SUPPORT: Immune System, Healthy Aging, Antioxidant, Heart Health, Male Health, Multivitamin & Mineral, Muscle, Bone, & Joint Health, Overall Wellness\* SECONDARY SUPPORT: Brain Health, Energy, Eye Health, Skin Health\*

Twice-daily supplement packs for men

### TAKE RITESTART EVERY DAY FOR:

- Immune system building power from 4Life® Transfer Factor Plus® Tri-Factor® Formula \*
- Contains Certified 4Life Transfer Factor with UltraFactor XF®
- Specific male system support\*
- Joint and bone health support\*
- Skin health support\*
- A unique blend of antioxidants
- Cardiovascular and circulatory support\*
- Vision and eye health support\*

| (30 packets)    | Item #26521 |
|-----------------|-------------|
| (2-pack)        |             |
| (1 Man 1 Waman) | Item #26524 |