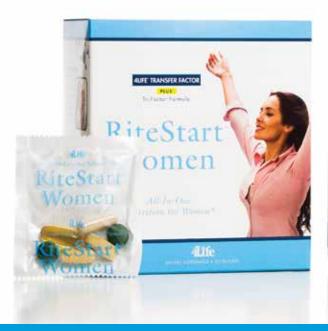

### **RITESTART® WOMEN**

PRIMARY SUPPORT: Immune System, Healthy Aging, Antioxidant, Heart Health, Female Health, Multivitamin & Mineral, Muscle, Bone, & Joint Health, Overall Wellness\* SECONDARY SUPPORT: Brain Health, Energy, Eye Health, Skin Health\*

Twice-daily supplements packs for women

### TAKE RITESTART EVERY DAY FOR:

- Immune system building power from 4Life® Transfer Factor Plus® Tri-Factor® Formula\*
- Contains Certified 4Life Transfer Factor with UltraFactor XF®
- Specific female system support\*
- Joint and bone health support\*
- Skin health support\*
- A unique blend of antioxidants
- Cardiovascular and circulatory support\*
- Healthy hormonal balance support\*
- Vision and eye health support\*

| (30 packets)     | Item #27013 |
|------------------|-------------|
| (2-pack)         | Item #27015 |
| (1 Women, 1 Men) | ltem #26524 |