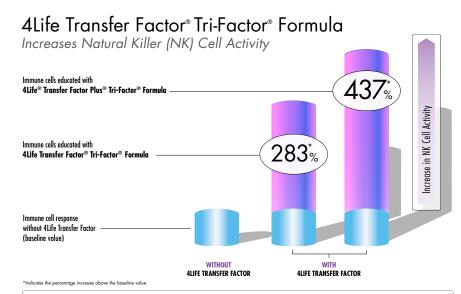

- Supports the immune system's natural ability to recognize, respond to, and remember potential threats\*
- Boosts Natural Killer (NK) cell activity by up to 437%<sup>†</sup>
- Includes Cordyvant<sup>™</sup>, a proprietary blend of ingredients such as maitake mushrooms, shiitake mushrooms, cordyceps, and baker's yeast
- Contains Certified 4Life Transfer Factor with UltraFactor XF® now 25% more concentrated!

# 4LIFE TRANSFER FACTOR® TRI-FACTOR® FORMULA

PRIMARY SUPPORT: Immune System, Overall Wellness\*
Foundational immune system support to balance and support the immune system response\*

- Supports the immune system's natural ability to recognize, respond to, and remember potential threats\*
- $\bullet$  Boosts Natural Killer (NK) cell activity by up to  $283\%^{\dagger}$
- Contains 600 milligrams of 4Life Transfer Factor® per serving, the highest amount in 4Life products
- Contains Certified 4Life Transfer Factor with UltraFactor XF® now 25% more concentrated!

### **BENEFITS**

- Transfer factors support the immune system's natural ability to recognize, respond to, and remember potential threats.\*
- Transfer factors may boost or balance the immune system response to a potential threat.\*
- 4Life® Transfer Factor Plus® Tri-Factor® Formula has been shown to increase Natural Killer (NK) cell activity by up to 437%, \*†
- 4Life Transfer Factor Tri-Factor Formula promotes healthy T-cell and B-cell function.\*

### **4LIFE TRANSFER FACTOR® CLASSIC**

PRIMARY SUPPORT: Immune System, Overall Wellness\*
4Life's original cow colostrum-derived 4Life Transfer
Factor product for daily immune system support\*

- Supports the immune system's natural ability to recognize, respond to, and remember potential threats\*
- Boosts Natural Killer (NK) cell activity by up to 204%\* (see study on page 9)
- Contains Certified 4Life Transfer Factor with UltraFactor XF®—now 25% more concentrated