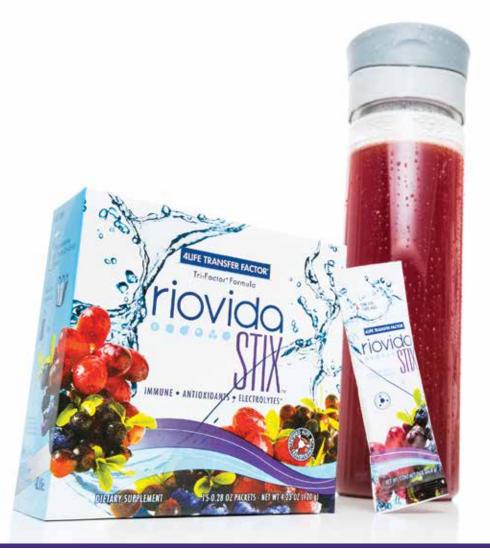

# 4LIFE TRANSFER FACTOR® RIOVIDA STIX® TRI-FACTOR® FORMULA

PRIMARY SUPPORT: Immune System, Healthy Aging, Antioxidant\*

The immune system goodness of RioVida in a portable powder pack\*

- Supports the immune system with 600 mg of 4Life Transfer Factor\*
- Delivers essential antioxidants from açaí, pomegranate, and blueberry\*
- Replenishes electrolytes to support nerve and muscle function\*
- Is portable and easy to share
- Contains no artificial sweeteners, flavors, or preservatives
- Contains Certified 4Life Transfer Factor with UltraFactor XF®—now 25% more concentrated!