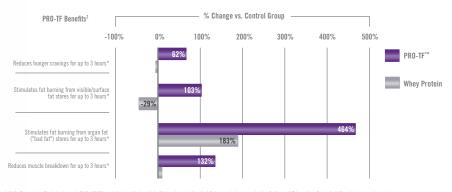

# AVAILABLE JUNE 15<sup>™</sup> PRE-ORDER NOW FOR EARLY SHIPMENT

PRO-TF™ was tested in an independent, university study and shown to significantly increase muscle protein synthesis (muscle growth) by 74% and was more effective than the leading whey protein in the following areas:¹

- ullet Stimulates fat burning from visible/surface fat for up to three hours by up to  $103\%^*$
- Stimulates fat burning from "bad fat" stores for up to three hours by up to 464%\*
- $\bullet$  Reduces hunger cravings for up to three hours by up to 62%  $\!\!\!\!\!\!^*$
- Reduces muscle breakdown (muscle protection) for up to three hours by up to 132%\*