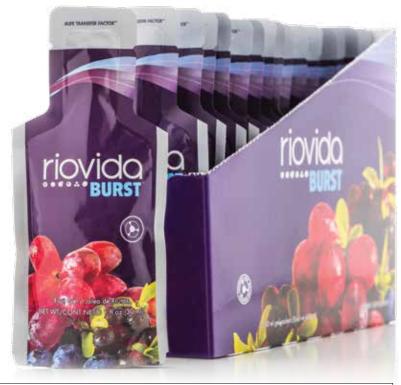

# 4LIFE TRANSFER FACTOR® RIOVIDA BURST® TRI-FACTOR® FORMULA

**PRIMARY SUPPORT:** Immune System, Healthy Aging, Antioxidant, Overall Wellness\*

SECONDARY SUPPORT: Brain Health, Heart Health, Energy\*
The immune system goodness of RioVida®, conveniently packaged in a smooth and delicious edible gel blend\*

- A delicious, on-the-go source of essential and supporting vitamins, minerals, amino acids, fatty acids, and polyphenols
- Contains a full serving of 4life® Tri-Factor® Formula, and a proprietary combination of antioxidant and bioflavonoid-rich natural fruit juices, including açaí, pomegranate, blueberry, and elderberry\*
- Is easy to share
- Contains Certified 4Life Transfer Factor with UltraFactor XF®— now 25% more concentrated