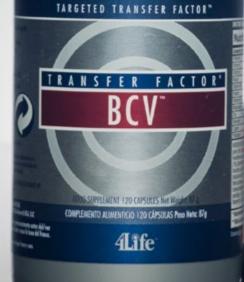

# 4LIFE TRANSFER FACTOR® BCV™ (120 CAPSULES)

A Targeted Transfer Factor product that blends egg yolk with over 26 vitamins, minerals, and antioxidants.

- A Targeted Transfer Factor<sup>TM</sup> product to nutritionally support your body's wellness.
- Contains a proprietary blend that includes coenzyme Q-10, ginkgo biloba, garlic, and ginger oil.

### Ingredients

Magnesium L-Lysinate (37%), Gelatine (11%), Ascorbic Acid (10%), Garlic (Allium sativum) (8%), Egg Yolk (7%), (Crataegus laevigata (Poiret) DC.) (6%), Potassium Citrate (5%), Vitamin E (D-Alpha Tocopheryl Succinate) (3%), Butcher's Broom (Ruscus aculeatus) (2%), Zinc Gluconate (2%), Magnesium L-Ascorbate (2%), Water (2%), Ginkgo Biloba (Ginkgo biloba L.) (1%), Vitamin A (Beta-Carotene) (<1%), Ginger (Zingiber officinale Roscoe) (<1%), Niacinamide (<1%), Copper Glycinate (<1%), Coenzyme Q10 (<1%), L-Selenomethionine (<1%), Japanese Knotweed (Polygonum cuspidatum) (<1%), L-Ascorbyl-O-Palmitate (<1%), Folic Acid (<1%), Vitamin B6 (Pyridoxine Hydrochloride) (<1%), Vitamin B12 (Cyanocobalamin) (<1%).</li>

### Directions

 DirectionsTake one (1) capsule daily with 8 oz of liquid.