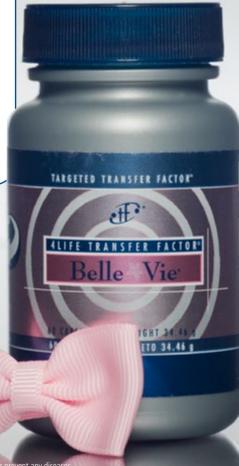

# 4LIFE TRANSFER FACTOR® BELLEVIE® (60 CAPSULES)

A Targeted Transfer Factor $^{\rm TM}$  product providing nutritional support for women.

- Features cow colostrum and egg yolk to fortify your body's natural wellness.
- Includes a blend of herbal antioxidants, phytoestrogens, and indoles.
- Nutritionally promotes overall feminine wellness.

### Ingredients

 Cruciferous Vegetable Blend (Broccoli, Cabbage, Kale) (Brassica oleracea L.), Green Tea Extract (Camellia sinensis L. Kuntze), Stabilizer (Gelatin), Flax Seed Extract (Linum usitatissimum L.), Kudzu Extract (Pueraria lobata [Willd.] Ohwi), Colostrum, Grape Seed Extract (Vitis vinifera L.), Red Clover (Trifolium pratense L.), Egg Yolk, Stabilizer (Water), Clove Oil (Syzygium aromaticum L. Merr.).

### **Directions**

 Take two (2) capsules daily with 8 oz of liquid.

\* 4Life products are not intended to diagnose, treat, cure, or prevent any disease

WWW.4LIFE.COM [17

[16] 4LIFE PRODUCT CATALOG

LeGutamine, Stabilizer: Gelatin (Capsule), L-Arginine, N-Acetyl-L-Cysteine, Anti-Caking Agent: Microcrystalline Cellulose, Alpha Lipoic Acid, Stabilizer: Water, Anti-Caking Agent: Stearic Acid, Colostrum.