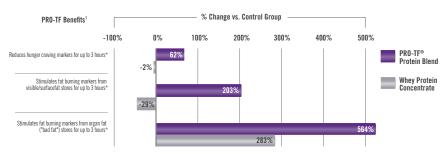

#### Use, share, and earn

Download the 4LifeTransform™ App today from the App Store or Google Play. Visit www.4lifetransform.com for details.

The Low Molecular Weight PRO-TF® Protein Blend was tested in an independent, university pre-clinical study and was shown to significantly increase muscle protein synthesis (muscle growth) by 74% and was more effective than the leading whey protein in the following areas:

- Reducing hunger cravings by up to 62% for up to three hours\*
- Stimulating fat burning from visible/surface fat by up to 203% for up to three hours\*
- Stimulating fat burning from "bad fat" stores by up to 564% for up to three hours\*

Protein can help protect healthy muscle in people of all ages, by increasing muscle growth and reducing muscle breakdown.\*

<sup>1</sup> 4Life Research conducted a pre-clinical research study to demonstrate the safety and efficacy of PRO-TF®, a patent-pending product (Mobley CB et. al., J Int Soc Sports Nutr 2015, 12:14). To learn more, visit 4life.com.