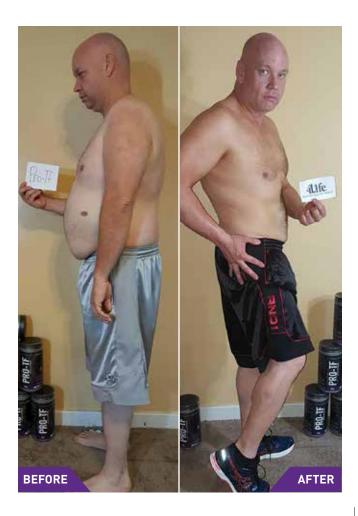

#### **CHRISTOPHER MOORE**

Diamond Kansas, USA

#### **RESULTS:**

I lost 54 pounds of fat and gained 16 pounds of muscle. I lost six inches from my chest and seven inches from my abdomen.

#### **4LIFE® PRODUCTS:**

4Life Transfer Factor® Cardio, PRO-TF®, 4Life Transfer Factor® GluCoach®, 4Life Transfer Factor® ReCall®, 4Life Transfer Factor® MalePro®, and Renuvo®

#### **MY TRANSFORMATION:**

I have reduced my sugar and simple carbohydrate intake and added fresh vegetables. I joined a gym, and I exercise as much as possible.