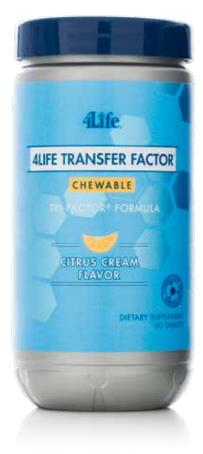

# 4LIFE TRANSFER FACTOR® CHEWABLE TRI-FACTOR® FORMULA

PRIMARY SUPPORT: Immune System, Overall Wellness\*
A great-tasting chewable citrus-cream tablet to
balance and support the immune system response\*

- Supports the immune system's natural ability to recognize, respond to, and remember potential threats\*
- Provides a great option for those who prefer not to swallow capsules
- Delights kids and adults alike with a great citrus-cream flavor
- Includes UltraFactor XF®, OvoFactor®, and NanoFactor®— Tri-Factor® Formula

|                    | Item # |
|--------------------|--------|
| O chewable tablets | 24042  |