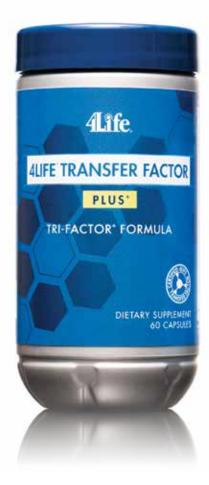

# 4LIFE® TRANSFER FACTOR PLUS® TRI-FACTOR® FORMULA

PRIMARY SUPPORT: Immune System, Overall Wellness\*
Certified 4Life Transfer Factor and additional
support ingredients to balance and support the
immune system response\*

- Supports the immune system's natural ability to recognize, respond to, and remember potential health threats\*
- Boosts natural killer (NK) cell activity by up to  $437\%^{*\dagger}$
- Includes Cordyvant™, a proprietary blend of ingredients such as maitake mushrooms, shiitake mushrooms, cordyceps, and baker's yeast
- Includes UltraFactor XF®, OvoFactor®, and NanoFactor®— Tri-Factor® Formula

60 capsules 60 vegetable capsules 24075 24077