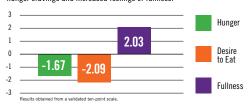

#### **DECREASED HUNGER CRAVINGS\***

Over a 12-week period, 4LifeTransform Burn™ decreased hunger cravings and increased feelings of fullness.\*

Results as observed in a pilot sponsored study. Actual results may vary