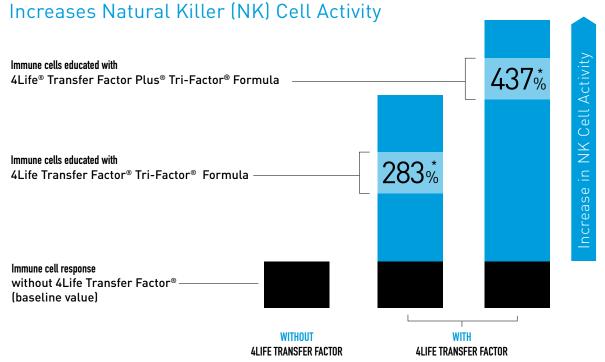

- Supports the immune system's natural ability to recognize, respond to, and remember potential health threats\*
- Boosts natural killer (NK) cell activity by up to  $437\%^{*\dagger}$
- Includes Cordyvant™, a proprietary blend of ingredients such as maitake mushrooms, shiitake mushrooms, cordyceps, and baker's yeast
- Includes UltraFactor XF®, OvoFactor®, and NanoFactor®— Tri-Factor® Formula

# 4LIFE TRANSFER FACTOR® TRI-FACTOR® FORMULA

PRIMARY SUPPORT: Immune System, Overall Wellness\*
Foundational immune system support to balance and support the immune system response\*

- Supports the immune system's natural ability to recognize, respond to, and remember potential health threats\*
- Boosts natural killer (NK) cell activity by up to 283%\*†
- Contains 600 milligrams of 4Life Transfer Factor® per serving, the highest amount in 4Life products
- Includes UltraFactor XF®, OvoFactor®, and NanoFactor®— Tri-Factor® Formula

90 chewable tablets 24091

4Life Transfer Factor® Tri-Factor® Formula

\*Indicates the percentage increase above the baseline value

Test results obtained from an independent, unpublished in vitro experiment conducted at the Russian Academy of Medical Sciences, in Kashirskoe Shosse, Russia. The randomized and controlled in vitro study assessed the effects of 4Life Transfer Factor® Classic, 4Life Transfer Factor® Tri-Factor® Formula, or 4Life® Transfer Factor Plus® Tri-Factor® Formula, versus a positive control (Interleukin-2, or IL-2) on NK cell activity and effectiveness in destroying damaging cells. Blood was collected from healthy volunteers and then incubated for up to 48 hours. (REFERENCE: Kisielevsky MV & Khalturina EO. Unpublished observations.)