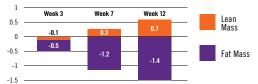

#### TRIGGERED BODY FAT LOSS\*

Over a 12-week period, 4LifeTransform Burn™ triggered body fat loss without altering lean muscle.\*

#### Pounds

Results as observed in a pilot sponsored study. Actual results may vary.