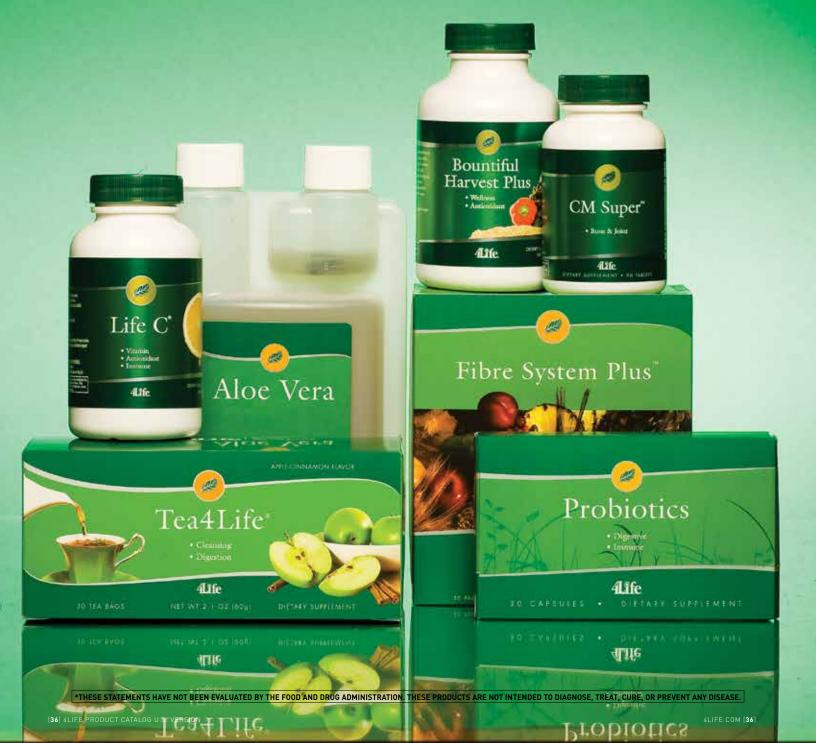

#### **ALOE VERA**

16 fl oz bottle

PRIMARY SUPPORT: Digestive Health\*

SECONDARY SUPPORT: Immune System, Overall Wellness\*

Concentrated aloe vera juice for overall wellness\*

- Offers an overall general wellness beverage\*
- Features a proprietary harvesting process to retain optimal freshness

### **BOUNTIFUL HARVEST® PLUS**

PRIMARY SUPPORT: Overall Wellness\*

**SECONDARY SUPPORT:** Antioxidant, Multivitamin & Mineral, Immune System\*

Daily serving of nutrient-rich greens from whole-plant sources

# CM SUPER™

PRIMARY SUPPORT: Muscle, Bone, & Joint Health\*

Calcium and magnesium support for healthy bone metabolism and structural system health\*

- Contains a potent daily serving of more than 600 mg of calcium, 400 IU of vitamin D, and 270 mg of magnesium to support bone health\*
- Contains vital ingredients to support bone growth in people of all ages\*

#### **PROBIOTICS**

PRIMARY SUPPORT: Digestive Health\*

SECONDARY SUPPORT: Immune System\*

Proprietary blend of five active probiotic strains for gastrointestinal health and digestive functions\*

- Supports healthy digestive function\*
- Promotes immune system wellness\*
- Helps maintain healthy levels of "good" bacteria\*

### TEA4LIFE®

PRIMARY SUPPORT: Cleansing & Detox\*

SECONDARY SUPPORT: Digestive Health\*

Natural cleansing tea for intestinal maintenance and to support regularity\*

- Features herbs to support colon health\*
- Provides an herbal alternative for healthy digestive cleansing\*
- Boasts a tasty apple-cinnamon flavor with no artificial colors, flavors, or sweeteners