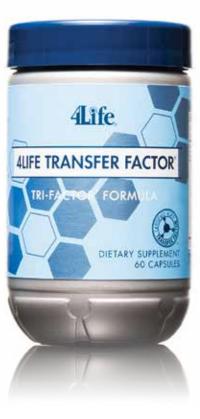

# 4LIFE TRANSFER FACTOR® TRI-FACTOR® FORMULA

PRIMARY SUPPORT: Immune System, Overall Wellness\*
Foundational immune system support to balance and support the immune system response\*

- Supports the immune system's natural ability to recognize, respond to, and remember potential health threats\*
- Boosts natural killer (NK) cell activity by up to 283%\*†
- Contains 600 milligrams of 4Life Transfer Factor® per serving, the highest amount in 4Life products
- Includes UltraFactor XF®, OvoFactor®, and NanoFactor®— Tri-Factor® Formula

 60 capsules
 24070

 60 vegetable capsules
 24072

† Refer to natural killer cell graph and additional preliminary scientific tests