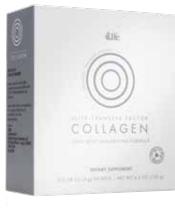

## 4Life Transfer Factor® Collagen

PRIMARY SUPPORT: Healthy Aging, Skin Health & Beauty, Muscle, Bone, & Joint Health\* SECONDARY SUPPORT: Immune System, Antioxidant\*

#### Formula that features five types of collagen, 4Life Tri-Factor Formula, Vitamins A, C, and E, biotin, and our Age-Defying Plant Complex\*

- Provides total-body, healthy aging support with a refreshing strawberry-mango flavor\*
- Helps replenish collagen levels to support healthy joints, muscles, and skin\*
- Supports immune system function with 4Life Transfer Factor\*
- Improves skin moisture and elasticity\*
- · Provides a dermatologist-tested formula

|                             | Item# |
|-----------------------------|-------|
| 15 strawberry-mango packets | 25404 |