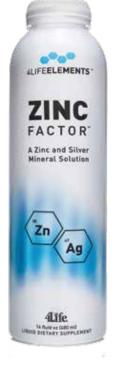

#### Zinc Factor™

PRIMARY SUPPORT: Immune System\*

Revolutionary mineral solution that combines the immune support of ionic silver with zinc\*

- Zinc, alone, aids in empowering the function of key immune system cells like T cells.\*
- Contains zinc and silver—two minerals that can boost your immune system in times of stress or when you need extra immune support\*
- Is one of the only ionic solutions available that features the power of zinc AND ionic silver ions for optimal benefits\*
- Formulated through a proprietary electrochemical process and is one of the only ionic solutions available\*

|                 | ltem# |
|-----------------|-------|
| 16 fl oz bottle | 24125 |