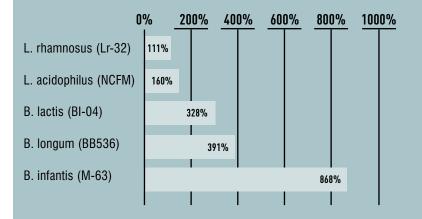

#### The only prebiotic/probiotic product in the world with 4Life Transfer Factor\*

- Optimizes healthy gut bacteria growth with our exclusive microbeadlet delivery\*
- Increases the amount and longevity of beneficial gut flora by up to 1,000 times over standard delivery\*
- · Supports healthy immune system function\*
- Requires no refrigeration

## 4Life Transfer Factor<sup>®</sup> Acts as a Prebiotic by Boosting the Growth of Probiotics\*

An independent, university study assessed the potential benefit of Tri-Factor Formula in Pre/o Biotics. This in-vitro study measured probiotic growth in the presence or absence of Tri-Factor Formula in comparison to common prebiotics. Results revealed that Tri-Factor Formula enhances Pre/o Biotics by stimulating probiotic growth. These data suggest that Tri-Factor Formula has prebiotic effects and enhances the benefits of the other ingredients in Pre/o Biotics. [Weber State University, 2018, unpublished data]. Use the Digest4Life Reset System twice a year to cleanse, detox, and replenish your digestive system!\*

Pre/o Biotics: 4Life Tri-Factor Formula (UltraFactor, OvoFactor, and NanoFactor), Probiotics [Bifidobacterium longum (BB536), Bifidobacterium lactis (BI-04), Bifidobacterium infantis (M-63), Lactobacillus rhamnosus (Lr-32), and Lactobacillus acidophilus (NCFM)], and Prebiotic Blend [Galactooligosaccharides (GOS), Xylooligosaccharides (XOS), and Fructooligosaccharide (FOS)].