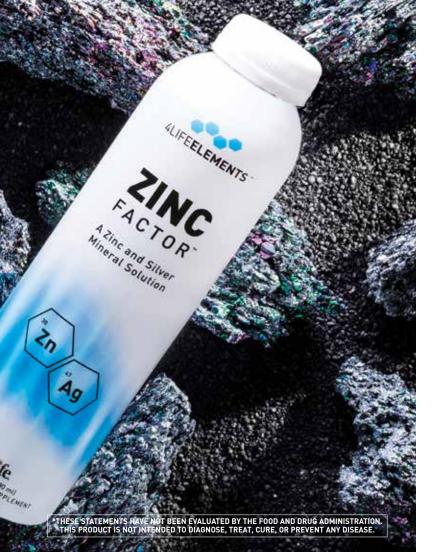

#### Zinc Factor™

PRIMARY SUPPORT: Immune System\*

Revolutionary mineral solution that combines the immune support of ionic silver with zinc\*

- Zinc, alone, aids in empowering the function of key immune system cells like T cells.\*
- Contains zinc and silver—two minerals that can boost your immune system in times of stress or when you need extra immune support\*
- Is one of the only ionic solutions available that features the power of zinc AND ionic silver ions for optimal benefits\*
- Formulated through a proprietary electrochemical process and is one of the only ionic solutions available\*

|                 | ltem# |
|-----------------|-------|
| 16 fl oz bottle | 24125 |