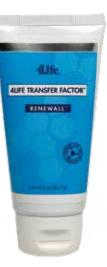

## 4Life Transfer Factor<sup>™</sup> RenewAll<sup>™</sup> SOOTHING SKIN GEL

- Contains 4Life Transfer Factor™
- Includes aloe vera, rosemary, chamomile, and lavender

|              | ltem# |
|--------------|-------|
| 2 fl oz tube | 25041 |