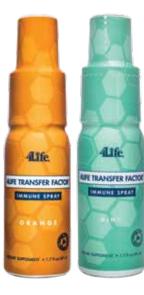

## 4Life Transfer Factor® Immune Spray PRIMARY SUPPORT: Immune System\*

Mouth dietary supplement spray that combines UltraFactor and NanoFactor with colloidal silver, zinc. and more\*

- Supports the immune system's natural ability to recognize, respond to, and remember potential health threats\*
- Includes aloe vera and marshmallow
- Is available in fresh mint and orange flavors
- Contains certified 4Life Transfer Factor with UltraFactor

|                           | Item# |
|---------------------------|-------|
| Mint (1.7 fl oz bottle)   | 24046 |
| Orange (1.7 fl oz bottle) | 24044 |