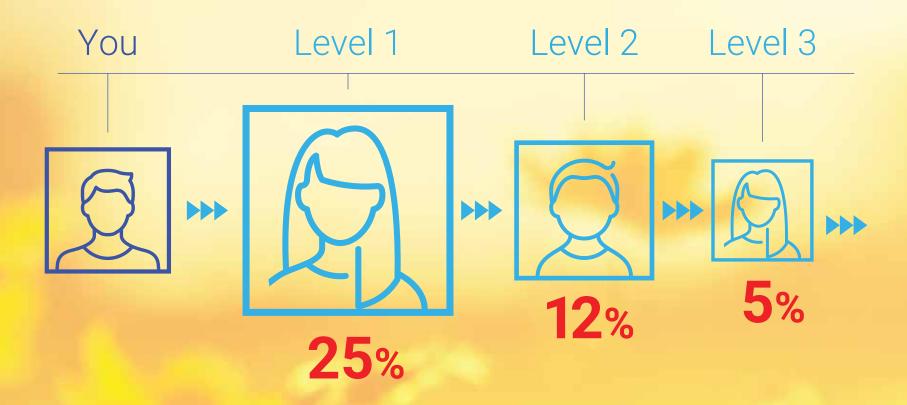

## • Rapid Rewards™

With Rapid Rewards, you earn a 25% commission on the first LP order of every new Preferred Customer you personally enroll.

You also earn 12% on the first LP order of every new Preferred Customer on your second level.

Plus, you earn 5% on the first LP order of every new Preferred Customer on your third level.

Rapid Rewards is paid daily to your 4Life account when you've qualified with 100 PV in the current month.

The person who signs a new person up receives 25% and their immediate upline receives 12%. The next two immediate qualified upline's Affiliates receive 5% and 2%, respectively. The remaining payout continues according to the Life Rewards Plan until all levels are paid out. To be eligible to receive a Rapid Rewards payment that is paid daily, an Affiliate must have 100 PV in the current month.