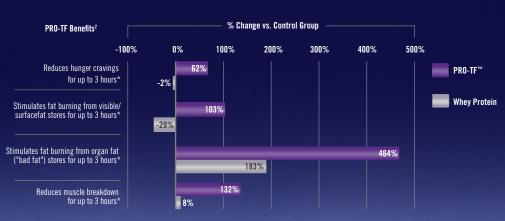

- Independently and university-tested to support calorie and fat burning, muscle protection and growth, increased metabolism, and hunger suppression.\*
- Only 140 calories per two-scoop serving, gluten free, and contains zero grams of lactose.

PRO-TF was tested in an independent, university study and shown to significantly increase muscle protein synthesis (muscle growth) by 74%, and was more effective than the leading whey protein in the following areas:<sup>1</sup>