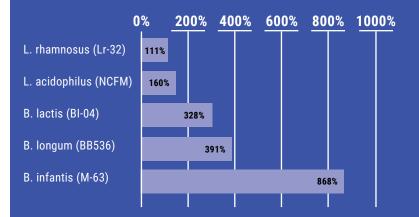

### 4Life Transfer Factor Acts as a Prebiotic by Boosting the Growth of Probiotics\*

4Life Tri-Factor Formula

An independent, university study assessed the potential benefit of Tri-Factor Formula in Pre/o Biotics. This in-vitro study measured probiotic growth in the presence or absence of Tri-Factor Formula in comparison to common prebiotics. Results revealed that Tri-Factor Formula enhances Pre/o Biotics by stimulating probiotic growth. These data suggest that Tri-Factor Formula has prebiotic effects and enhances the benefits of the other ingredients in Pre/o Biotics. [Weber State University, 2018, unpublished data].