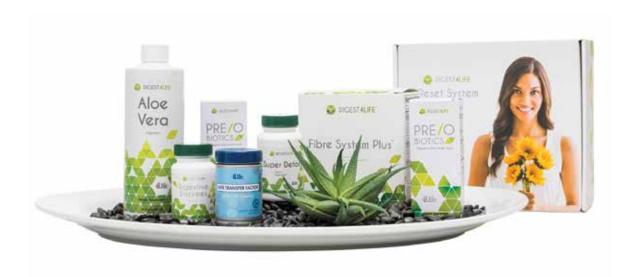

#### Digest4Life® Reset System

PRIMARY SUPPORT: Digestive Health\* SECONDARY SUPPORT: Immune System\*

2 Pre/o Biotics

1 4Life Transfer Factor Tri-Factor Formula

1 Fibre System Plus

1 Super Detox

1 Digestive Enzymes

1 Aloe Vera

1 OuickStart Guidebook

- · Cleans and purifies a clogged gastrointestinal tract\*
- · Nourishes liver function, supporting its role in the digestive process\*
- · Soothes and supports the gastrointestinal tract\*
- · Optimizes healthy gut bacteria growth with our exclusive microbeadlet delivery\*
- · Increases the amount and longevity of beneficial gut flora by up to 1,000 times over standard delivery\*
- · Supports healthy immune system function and digestive health with the power of 4Life Transfer Factor\*

|                      | Item# |
|----------------------|-------|
| st4Life Reset System | 53996 |