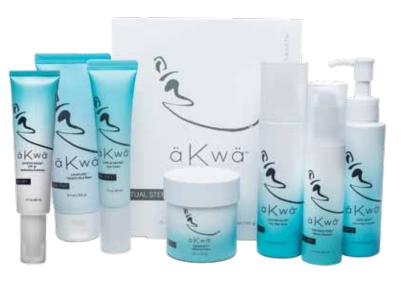

# äkwä Skincare System

The system includes one of each product in the line plus a simple guide to help you transform the appearance of your skin using nature-inspired, moisture-rich formulas and ancient Korean beauty techniques.

1-First Wave Oil-to-Foam Cleanser

1-LavaPure Volcanic Mud Mask

1-Glacier Glow Four-Way Toner

1-Precious Pool Vitamin Essence

1-Ripple Refine Eye Cream

1-Royal Bath Sheet Mask (5 ct)

1-RainBurst Moisture Cream

1-DayStar Shade SPF 40 Moisturizing Sunscreen

1-Product guide

1-Silky äKwä logo drawstring bag

|                                    | Item# |
|------------------------------------|-------|
| äKwä Skincare System 30-day supply | 25154 |