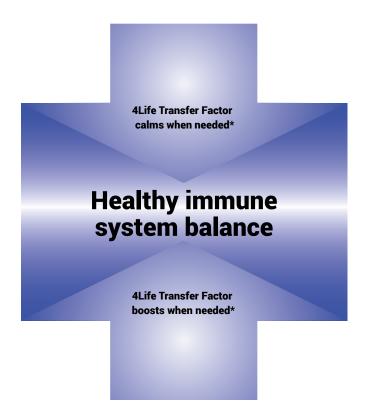

## 41 life Transfer Factor **Modulates Immune** System Response<sup>\*</sup>

In a scientific study, 4Life Tri-Factor Formula was shown to help modulate helper T cell activity, helping to balance the immune system.\*

#### Overactive immune system cells

**Underactive immune system cells** 