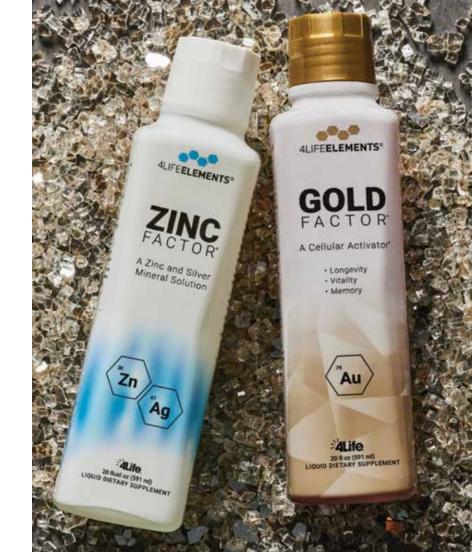

## Gold Factor

PRIMARY SUPPORT: Longevity, Healthy Aging\* SECONDARY SUPPORT: Brain Health\*

# Supercharge your cells with Gold Factor\*

- · Precious: Delicately suspended gold particles refract light, turning the solution an elegant shade of rose
- · Pure: Tested for safety and purity. Gold Factor combines ultrapure water and intricately shaped particles purer than 24 karat gold
- · Powerful: Every drop contains billions of gold particles that activate your trillions of cells-a true powerhouse of cellular support\*
- · Supports cellular quality and vitality\*
- · Promotes youthfulness by supporting mental acuity and memory\*

|                 | Item# |
|-----------------|-------|
| 20 fl oz bottle | 28123 |

## Zinc Factor®

PRIMARY SUPPORT: Immune System\*

# Revolutionary mineral solution that combines the immune system support of ionic silver with zinc\*

- · Zinc, alone, aids in empowering the function of key immune system cells like T cells\*
- · Contains zinc and silver-two minerals that can boost your immune system in times of stress or when you need extra immune system support\*
- · Is one of the only ionic solutions available that features the power of zinc AND ionic silver ions for optimal benefits\*
- · Formulated through a proprietary electrochemical process and is one of the only ionic solutions available\*

|                 | Item# |
|-----------------|-------|
| 20 fl oz bottle | 24125 |