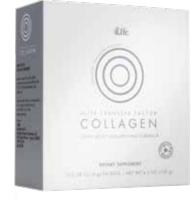

#### **4Life Transfer Factor® Collagen**

**PRIMARY SUPPORT:** Healthy Aging; Skin Health & Beauty; Muscle, Bone, & Joint Health\*

**SECONDARY SUPPORT:** Immune System, Antioxidant\*

Formula that features five types of collagen; 4Life Tri-Factor Formula; vitamins A, C, and E; biotin; and our Age-Defying Plant Complex\*

- Provides total-body, healthy aging support with a refreshing strawberry-mango flavor\*
- Helps replenish collagen levels to support healthy joints, muscles, and skin\*
- Supports immune system function with 4Life Transfer Factor\*
- · Improves skin moisture and elasticity
- · Provides a dermatologist-tested formula

|                             | Item# |
|-----------------------------|-------|
| 15 strawberry-mango packets | 25404 |