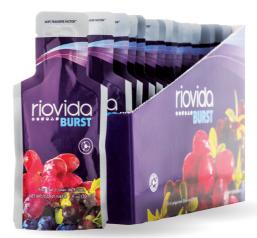

# RIOVIDA BURST® TRI-FACTOR FORMULA

For Immune Support

## INTRODUCTION

RioVida Burst provides the energizing immune system support of 4Life Transfer Factor® RioVida® Tri-Factor® Formula in a smooth and delicious edible gel blend. Bursting with the vitality of açaí, pomegranate, blueberry, elderberry, purple grape, and apple. Tri-Factor® Formula represents a revolutionary advancement in Transferceutical® Science which helps to support the body's immune system. 4Life® Tri-Factor Formula is a combination of UltraFactor XF®, OvoFactor®, and NanoFactor® extract.

### **KEY FEATURES**

- The first and only edible gel product that features 4Life Transfer Factor® Tri-Factor® Formula.
- Easy to share in convenient, go-anywhere gel packs.
- Provides a delicious, on-the-go source of essential and supporting vitamins, minerals, amino acids, fatty acids, and polyphenols.
- Delivers antioxidants that help protect the body from naturally occurring free-radicals.
- Protected by U.S. patents: 6,468,534 (extraction process for transfer factors from egg sources) and 6,866,868 (combination process of transfer factors from cow colostrum and chicken egg yolk).

**Directions:** Enjoy 1 packet daily Storage: Store in cool, dry place

of the utmost quality and efficacy.

Pack Size: 30ml per pack (15 packs per box)

**Product of USA** 