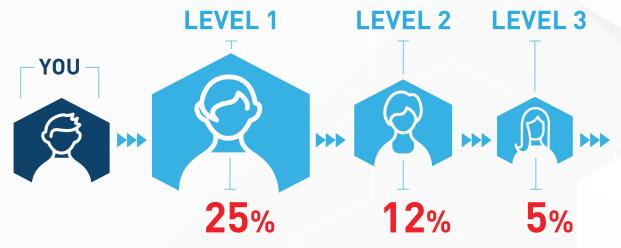

# **BAPID REWARDS**

With Rapid Rewards, you earn 25% commission on the first LP order of every new Preferred Customer you personally enroll. You also earn 12% on the first LP order of every new Preferred Customer on your second level. Plus, you earn 5% on the first LP order of every new Preferred Customer on your third level. Rapid Rewards is paid the very next day to your 4Life account when you've qualified with 100 PV in the current month.

The first, second, and fourth level payouts for the first LP orders are shifted. The enroller receives 25% and the immediate upline of the enroller receives 12%. The next two immediate qualified uplines distributors receive 5% and 2%, respectively. The remaining payout continues according to the Life Rewards Plan until all levels are paid out.