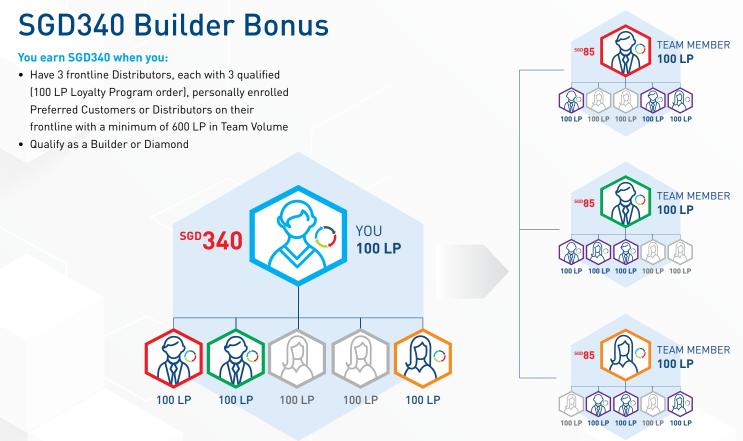

The Builder Bonus will help you start your 4Life organization off the right way. To earn the Builder Bonus, you must qualify at the Builder rank, maintain a 100 LP Loyalty Program order, and fulfill the required Team Volume.\*

## SGD85 Builder Bonus

#### You earn SGD85 when you:

- Have 3 personally enrolled Preferred Customers or Distributors on your frontline, each with at least 100 LP in Loyalty Program orders
- Have 600 LP in Team Volume
- Qualify as a Builder

Distributors must maintain a monthly 100 LP Loyalty Program order to qualify for the Builder Bonus.

\*Team Volume=Your Principal Volume, plus the orders of your frontline Preferred Customers and Distributors

Distributors must maintain a monthly 100 LP Loyalty Program order to qualify for the Builder Bonus.