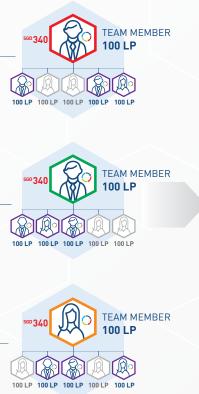

## **Earn Commissions**

The first step in your journey is to enroll your first person in 4Life and qualify at the Associate level!

Associate

Builder

Diamond

\*When 6% is paid to a Diamond, the additional 6% is paid to the next Presidential Diamond or higher in the upline. This is called Infinity Pass Through.

The Builder Bonus will help you start your 4Life organization off the right way. To earn the Builder Bonus, you must qualify at the Builder rank, maintain a 100 LP Loyalty Program order, and fulfill the required Team Volume.\*