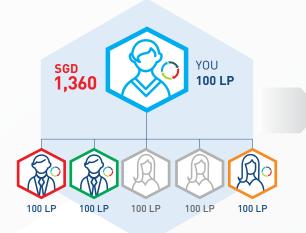

## SGD1,360 Builder Bonus

#### You earn SGD1,360 when you:

- Have 9 qualified Distributors on your second level, each with 3 qualified (100 LP Loyalty Program order), personally enrolled Preferred Customers or Distributors under them with a minimum of 600 LP in Team Volume
- Qualify as a Builder, Diamond, or Presidential Diamond