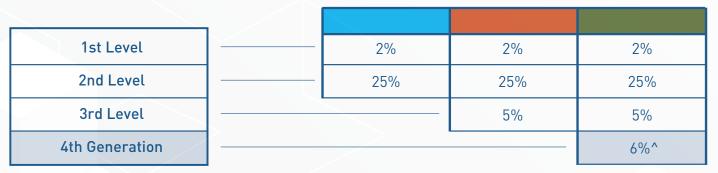

## **Infinity Payout**

Most network marketing companies stop paying commissions past the fourth level. 4Life is different! Infinity Payout can pay multiple levels at each generation, beginning at the Diamond rank. The payout for each generation continues for an infinite number of levels until reaching a Distributor of like or higher rank, at which time you are inte for

Diamond

Diamond

(LP\*)

| the next earned generatio | on. Succession Success |     |     |     |          |     | Pool Bonus<br>npany LP*) | Platinum<br>Pool Bonus<br>(1% of company L |
|---------------------------|--------------------------------------------------------------------------------------------------------------------------------------------------------------------------------------------------------------------------------------------------------------------------------------------------------------------------------------------------------------------------------------------------------------------------------------------------------------------------------------------------------------------------------------------------------------------------------------------------------------------------------------------------------------------------------------------------------------------------------------------------------------------------------------------------------------------------------------------------------------------------------------------------------------------------------------------------------------------------------------------------------------------------------------------------------------------------------------------------------------------------------------------------------------------------------------------------------------------------------------------------------------------------------------------------------------------------------------------------------------------------------------------------------------------------------------------------------------------------------------------------------------------------------------------------------------------------------------------------------------------------------------------------------------------------------------------------------------------------------------------------------------------------------------------------------------------------------------------------------------------------------------------------------------------------------------------------------------------------------------------------------------------------------------------------------------------------------------------------------------------------------|-----|-----|-----|----------|-----|--------------------------|--------------------------------------------|
| 1st Level                 |                                                                                                                                                                                                                                                                                                                                                                                                                                                                                                                                                                                                                                                                                                                                                                                                                                                                                                                                                                                                                                                                                                                                                                                                                                                                                                                                                                                                                                                                                                                                                                                                                                                                                                                                                                                                                                                                                                                                                                                                                                                                                                                                | 2%  | 2%  | 2%  | 2%       | 2%  | 2%                       | 2%                                         |
| 2nd Level                 |                                                                                                                                                                                                                                                                                                                                                                                                                                                                                                                                                                                                                                                                                                                                                                                                                                                                                                                                                                                                                                                                                                                                                                                                                                                                                                                                                                                                                                                                                                                                                                                                                                                                                                                                                                                                                                                                                                                                                                                                                                                                                                                                | 25% | 25% | 25% | 25%      | 25% | 25%                      | 25%                                        |
| 3rd Level                 |                                                                                                                                                                                                                                                                                                                                                                                                                                                                                                                                                                                                                                                                                                                                                                                                                                                                                                                                                                                                                                                                                                                                                                                                                                                                                                                                                                                                                                                                                                                                                                                                                                                                                                                                                                                                                                                                                                                                                                                                                                                                                                                                |     | 5%  | 5%  | 5%       | 5%  | 5%                       | 5%                                         |
| 4th Generation^           |                                                                                                                                                                                                                                                                                                                                                                                                                                                                                                                                                                                                                                                                                                                                                                                                                                                                                                                                                                                                                                                                                                                                                                                                                                                                                                                                                                                                                                                                                                                                                                                                                                                                                                                                                                                                                                                                                                                                                                                                                                                                                                                                |     |     | 6%^ | 12%      | 12% | 12%                      | 12%                                        |
| 5th Generation            |                                                                                                                                                                                                                                                                                                                                                                                                                                                                                                                                                                                                                                                                                                                                                                                                                                                                                                                                                                                                                                                                                                                                                                                                                                                                                                                                                                                                                                                                                                                                                                                                                                                                                                                                                                                                                                                                                                                                                                                                                                                                                                                                |     |     |     | 3%       | 3%  | 3%                       | 3%                                         |
| 6th Generation —          |                                                                                                                                                                                                                                                                                                                                                                                                                                                                                                                                                                                                                                                                                                                                                                                                                                                                                                                                                                                                                                                                                                                                                                                                                                                                                                                                                                                                                                                                                                                                                                                                                                                                                                                                                                                                                                                                                                                                                                                                                                                                                                                                |     |     |     | 3%       | 3%  | 3%                       | 3%                                         |
| 7th Generation            |                                                                                                                                                                                                                                                                                                                                                                                                                                                                                                                                                                                                                                                                                                                                                                                                                                                                                                                                                                                                                                                                                                                                                                                                                                                                                                                                                                                                                                                                                                                                                                                                                                                                                                                                                                                                                                                                                                                                                                                                                                                                                                                                |     |     |     | <b>_</b> | 2%  | 2%                       | 2%                                         |
| 8th Generation            |                                                                                                                                                                                                                                                                                                                                                                                                                                                                                                                                                                                                                                                                                                                                                                                                                                                                                                                                                                                                                                                                                                                                                                                                                                                                                                                                                                                                                                                                                                                                                                                                                                                                                                                                                                                                                                                                                                                                                                                                                                                                                                                                |     |     |     |          | 2%  | 2%                       | 2%                                         |
| 9th Generation            |                                                                                                                                                                                                                                                                                                                                                                                                                                                                                                                                                                                                                                                                                                                                                                                                                                                                                                                                                                                                                                                                                                                                                                                                                                                                                                                                                                                                                                                                                                                                                                                                                                                                                                                                                                                                                                                                                                                                                                                                                                                                                                                                |     |     |     |          |     | 2%                       | 2%                                         |
| 10th Generation           |                                                                                                                                                                                                                                                                                                                                                                                                                                                                                                                                                                                                                                                                                                                                                                                                                                                                                                                                                                                                                                                                                                                                                                                                                                                                                                                                                                                                                                                                                                                                                                                                                                                                                                                                                                                                                                                                                                                                                                                                                                                                                                                                |     |     |     |          |     | 2%                       | 2%                                         |

COMMISSIONS

\*When 6% is paid to a Diamond, the additional 6% is paid to the next Presidential Diamond or higher in the upline. This is called Infinity Pass Through.