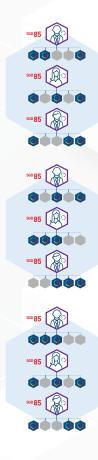

## SGD85 Builder Bonus

#### You earn SGD85 when you:

- Have 3 personally enrolled Preferred Customers or Distributors on your frontline, each with at least 100 LP in Loyalty Program orders
- Have 600 LP in Team Volume
- Qualify as a Builder

Distributors must maintain a monthly 100 LP Loyalty Program order to qualify for the Builder Bonus.

\*Team Volume=Your Principal Volume, plus the orders of your frontline Preferred Customers and Distributors

Distributors must maintain a monthly 100 LP Loyalty Program order to qualify for the Builder Bonus.