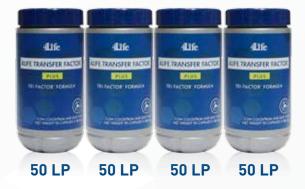

## LIFE POINTS (LP)

Every 4Life product is assigned a Life Point or LP value used to calculate distributor commissions.

## **Instant Discount**

Both Preferred Customers and Distributors receive a 25% instant discount—at checkout—on all personal volume over 100 LP.

#### Example