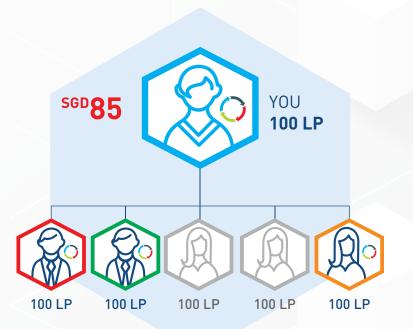

## **Earn Commissions**

The first step in your journey is to enroll your first person in 4Life and qualify at the Associate level!

Associate

Builder

Diamond

\*When 6% is paid to a Diamond, the additional 6% is paid to the next Presidential Diamond or higher in the upline. This is called Infinity Pass Through.