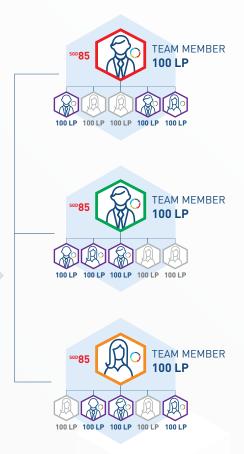

### SGD340 Builder Bonus

#### You earn SGD340 when you:

- Have 3 frontline Distributors, each with 3 qualified (100 LP Loyalty Program order), personally enrolled Preferred Customers or Distributors on their frontline with a minimum of 600 LP in Team Volume
- · Qualify as a Builder or Diamond