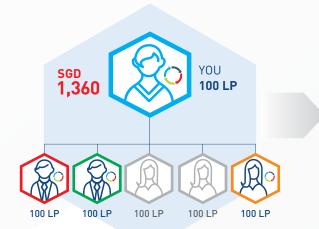

# SGD1,360 Builder Bonus

#### You earn SGD1,360 when you:

- Have 9 qualified Distributors on your second level, each with 3 qualified (100 LP Loyalty Program order), personally enrolled Preferred Customers or Distributors under them with a minimum of 600 LP in Team Volume
- Qualify as a Builder, Diamond, or Presidential Diamond