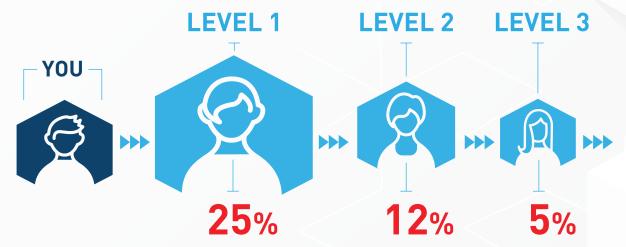

# RAPID REWARDS

With Rapid Rewards, you earn 25% commission on the first LP order of every new Preferred Customer you personally enroll. You also earn 12% on the first LP order of every new Preferred Customer on your second level. Plus, you earn 5% on the first LP order of every new Preferred Customer on your third level.

Rapid Rewards is paid the very next day to your 4Life account when you've qualified with 100 PV in the current month.

The first, second, and fourth level payouts for the first LP orders are shifted. The enroller receives 25% and the immediate upline of the enroller receives 12%. The next two immediate qualified uplines distributors receive 5% and 2%, respectively. The remaining payout continues according to the Life Rewards Plan until all levels are paid out.