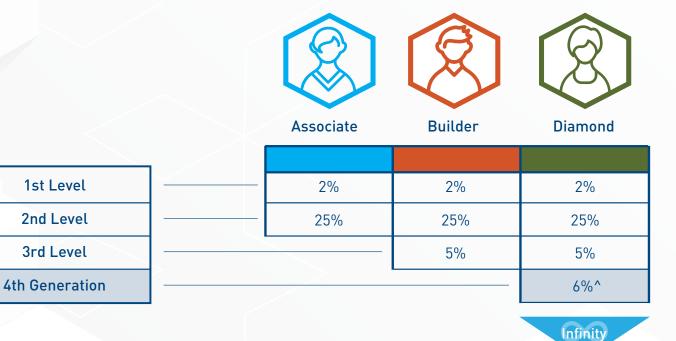

# **Infinity Payout**

Most network marketing companies stop paying commissions past the fourth level. 4Life is different! Infinity Payout can pay multiple levels at each generation, beginning at the Diamond rank. The payout for each generation continues for an infinite number of levels until reaching a Distributor of like or higher rank, at which time you are interrupted and begin receiving the payout for the next earned generation.

INFINITY

Diamond

Diamond International Diamond

d Platinum tional International ond Diamond

|                                 |                 | neration    |                                                                                                    |     |             |            |                                           |     |                                               |
|---------------------------------|-----------------|-------------|----------------------------------------------------------------------------------------------------|-----|-------------|------------|-------------------------------------------|-----|-----------------------------------------------|
| for the next earned generation. |                 |             | Builder Bonus, Great Escape trip, Platinum Pinnacle/Gold Getaway,<br>and President's Club benefits |     |             |            | Premier Pool Bonus<br>(2% of company LP*) |     | Platinum<br>Pool Bonus<br>(1% of company LP*) |
|                                 | 1st Level       | <del></del> | 2%                                                                                                 | 2%  | 2%          | 2%         | 2%                                        | 2%  | 2%                                            |
| COMMISSIONS                     | 2nd Level       | <del></del> | 25%                                                                                                | 25% | 25%         | 25%        | 25%                                       | 25% | 25%                                           |
|                                 | 3rd Level       |             | <b>—</b>                                                                                           | 5%  | 5%          | 5%         | 5%                                        | 5%  | 5%                                            |
|                                 | 4th Generation^ |             |                                                                                                    |     | 6%^         | 12%        | 12%                                       | 12% | 12%                                           |
|                                 | 5th Generation  |             |                                                                                                    |     |             | 3%         | 3%                                        | 3%  | 3%                                            |
| ₩                               | 6th Generation  |             |                                                                                                    |     | <del></del> | 3%         | 3%                                        | 3%  | 3%                                            |
| ξ                               | 7th Generation  |             |                                                                                                    |     |             | <b>———</b> | 2%                                        | 2%  | 2%                                            |
| ರ                               | 8th Generation  |             |                                                                                                    |     |             | <b></b>    | 2%                                        | 2%  | 2%                                            |
|                                 | 9th Generation  |             |                                                                                                    |     |             |            |                                           | 2%  | 2%                                            |
|                                 | 10th Generation |             |                                                                                                    |     |             |            | <b>→</b>                                  | 2%  | 2%                                            |

<sup>\*</sup>LP: The commissionable sales value assigned to 4Life products

<sup>^</sup>When 6% is paid to a Diamond, the additional 6% is paid to the next Presidential Diamond or higher in the upline. This is called Infinity Pass Through.