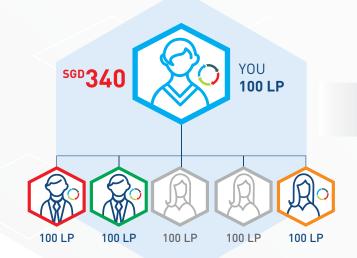

### SGD340 Builder Bonus

#### You earn SGD340 when you:

- Have 3 frontline Distributors, each with 3 qualified (100 LP Loyalty Program order), personally enrolled Preferred Customers or Distributors on their frontline with a minimum of 600 LP in Team Volume
- · Qualify as a Builder or Diamond