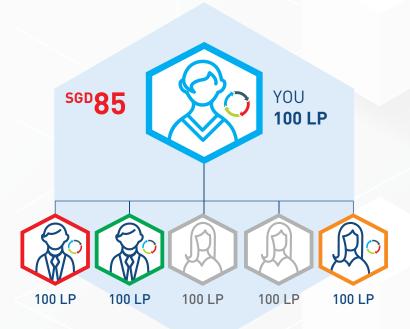

### SGD85 Builder Bonus

#### You earn SGD85 when you:

- Have 3 personally enrolled Preferred Customers or Distributors on your frontline, each with at least 100 LP in Loyalty Program orders
- Have 600 LP in Team Volume
- Qualify as a Builder