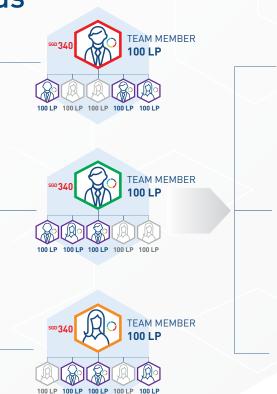

### SGD85 Builder Bonus

#### You earn SGD85 when you:

- Have 3 personally enrolled Preferred Customers or Distributors on your frontline, each with at least 100 LP in Loyalty Program orders
- Have 600 LP in Team Volume
- Qualify as a Builder