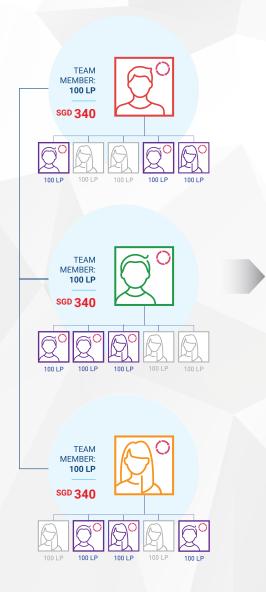

**SGD340:** Your 3 frontline Affiliates must each have 3 qualified (100 LP Loyalty Program order), personally enrolled Preferred Customers or Affiliates on their frontline with a minimum of 600 LP in Team Volume. This bonus is available to Affiliates with a rank of Builder, Builder Elite, Diamond, or Diamond Elite.