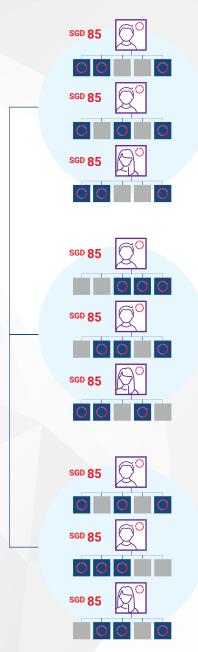

## Builder Bonus™

Unlock the power of Me and My 3<sup>™</sup> to earn one of three Builder Bonus payments each month: SGD85, SGD340, or SGD1,360. Each bonus is achieved through structure and Team Volume.\*

**SGD85:** You must have 3 personally enrolled Preferred Customers or Affiliates on your frontline, each with at least 100 LP in Loyalty Program orders, and have 600 LP in Team Volume. This bonus is available to Affiliates with a rank of Builder or Builder Elite.

**SGD340:** Your 3 frontline Affiliates must each have 3 qualified (100 LP Loyalty Program order), personally enrolled Preferred Customers or Affiliates on their frontline with a minimum of 600 LP in Team Volume. This bonus is available to Affiliates with a rank of Builder, Builder Elite, Diamond, or Diamond Elite.

**SGD1,360:** Your 9 qualified Affiliates on your second level must each have 3 qualified (100 LP Loyalty Program order), personally enrolled Preferred Customers or Affiliates under them with a minimum of 600 LP in Team Volume. This bonus is available to Affiliates with a rank of Builder, Builder Elite, Diamond, Diamond Elite, or Presidential.