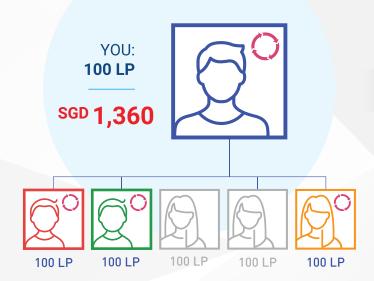

**SGD1,360:** Your 9 qualified Affiliates on your second level must each have 3 qualified (100 LP Loyalty Program order), personally enrolled Preferred Customers or Affiliates under them with a minimum of 600 LP in Team Volume. This bonus is available to Affiliates with a rank of Builder, Builder Elite, Diamond, Diamond Elite, or Presidential.