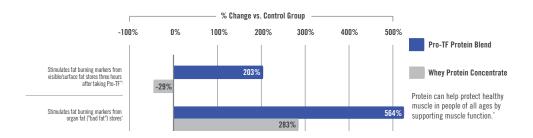

## Pro-TF Vanilla Cream

University-tested protein that stimulates fat burning markers by up to 564%<sup>†</sup> and supports lean muscle\*\*

- · Features an essential protein source\*
- Stimulates fat burning markers from visible/surface fat by up to 203% three hours after taking Pro-TF\*\*
- Stimulates fat burning markers from "bad fat" stores by up to 564%\*\*
- May reduce feelings of hunger\*\*
- · Provides amino acids, which are the building blocks of protein\*
- Includes 4Life Transfer Factor®, which is clinically proven to activate the immune system within two hours\*1
- Contains optimal 2:1:1 BCAA (branched chain amino acids) ratio to increase protein synthesis, boost energy levels while exercising, and support strength during weight training\*
- · Contains 140 calories per 2-scoop serving and less than 1 g of lactose

Gram for gram, Pro-TF protein blend is superior to whey protein concentrate, the gold standard whey protein, in the areas of fat burning and macronutrient metabolism.\*\*