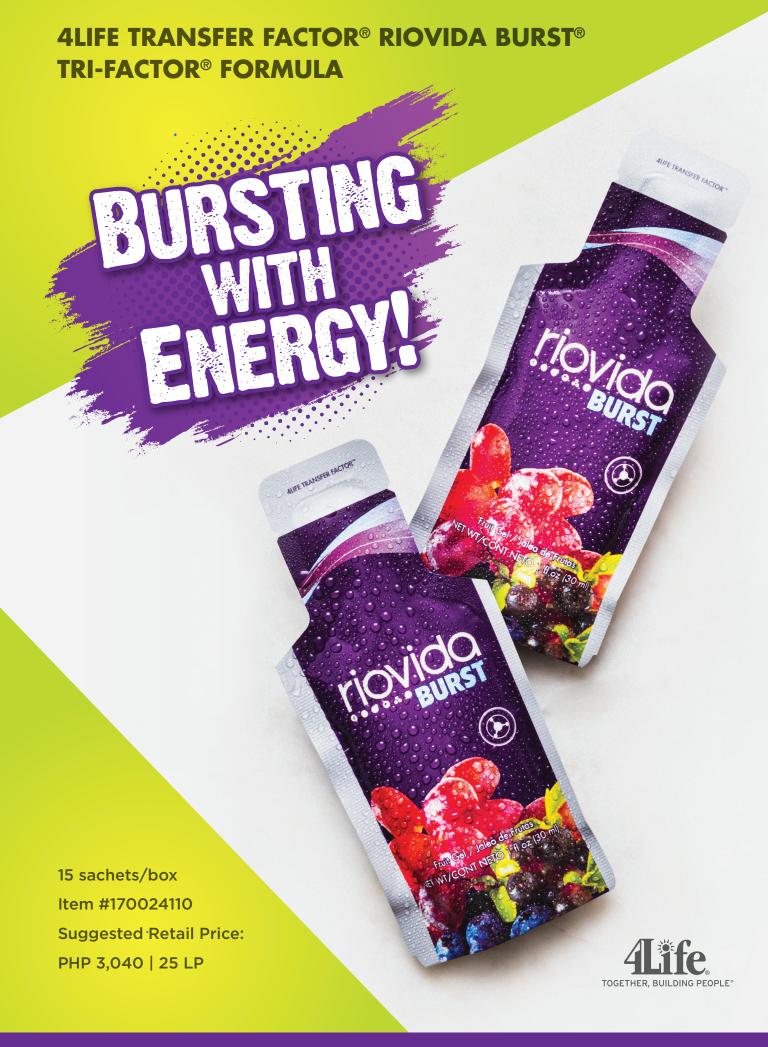

## THE IMMUNE SYSTEM GOODNESS OF RIOVIDA®, CONVENIENTLY PACKAGED IN A SMOOTH AND DELICIOUS EDIBLE GEL BLEND\*

- A delicious, on-the-go source of essential and supporting vitamins, minerals, amino acids, fatty acids, and polyphenols
- Contains a full serving of 4Life® Tri-Factor® Formula, and a proprietary combination of antioxidant and bioflavonoid-rich natural fruit juices, including açaí, pomegranate, blueberry, and elderberry\*
- Is easy to share
- Contains Certified 4Life Transfer Factor with UltraFactor XF®—now 25% more concentrated

**INGREDIENTS:** Water, purple grape (*Vitis vinifera*) juice, apple (*Malus communis*) juice, vegetable glycerin, blueberry (*Vaccinium myrtillus*) juice, 4Life Tri-Factor Formula, pomegranate (*Punica granatum*) juice, thickener (xanthan gum), thickener (guar gum), elderberry (*Sambucus nigra*) juice, flavoring agent (natural berry cream flavor), açai (*Euterpe oleracea*), vitamin C, and emulsifier (monoglycerides).