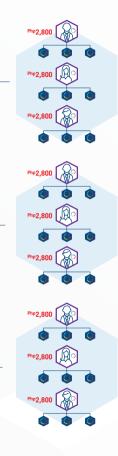

# BUILDER BONUS

The Builder Bonus will help you start your 4Life organization off the right way. To earn the Builder Bonus, you must qualify at the Builder rank, receive a 100 LP Loyalty Program order, and fulfill the required Team Volume.\*

### Php 2,800 BONUS Builder rank only

### 600 LP in Team Volume

\*Team Volume = Your personal orders, plus the orders of your frontline preferred customers and distributors

Remember you and 3 of your personally enrolled frontline should have a minimum of 100 LP Loyalty order

Distributors must maintain a monthly 100 LP Loyalty Program order to qualify for the Builder Bonus.

1 LP = Php 56. All percentages are based on LP and not local currency. All commissions are subject to 10% withholding tax.