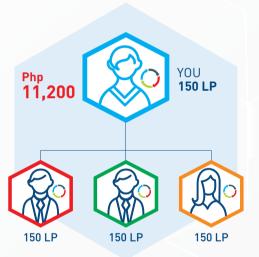

### Php 11,200 BONUS Builder and Diamond

### 600 LP in Team Volume

Team Volume = Your personal orders, plus the orders of your frontline preferred customers and distributors

Remember you and 3 of your personally enrolled frontline should have a minimum of 100 LP Loyalty order

Have 3 frontline distributors, each with 3 qualified (100 LP Loyalty Program order), personally enrolled Preferred Customers or distributors on their frontline with a minimum of 600 LP in Team Volume.

Distributors must maintain a monthly 100 LP Loyalty Program order to qualify for the Builder Bonus.