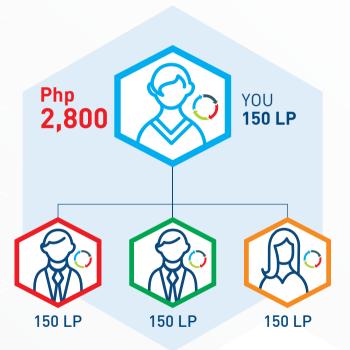

# BUILDER BONUS

The Builder Bonus will help you start your 4Life organization off the right way. To earn the Builder Bonus, you must qualify at the Builder rank, receive a 100 LP Loyalty Program order, and fulfill the required Team Volume.\*

### Php 2,800 BONUS Builder rank only

### 600 LP in Team Volume

\*Team Volume = Your personal orders, plus the orders of your frontline preferred customers and distributors

Remember you and 3 of your personally enrolled frontline should have a minimum of 100 LP Loyalty order

Distributors must maintain a monthly 100 LP Loyalty Program order to qualify for the Builder Bonus.

1 LP = Php 56. All percentages are based on LP and not local currency. All commissions are subject to 10% withholding tax.