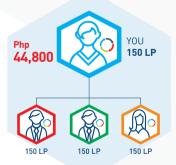

## Php 44,800 BONUS

### Builder, Diamond, and Presidential Diamond

#### 600 LP in Team Volume

Team Volume = Your personal orders, plus the orders of your frontline preferred customers and distributors

Remember you and 3 of your personally enrolled frontline should have a minimum of 100 LP Loyalty order

Have 9 qualified distributors on your second level, each with 3 qualified (100 LP Loyalty Program order), personally enrolled Preferred Customers or distributors under them with a minimum of 600 LP in Team Volume

Distributors must maintain a monthly 100 LP Loyalty Program order to qualify for the Builder Bonus.

Earn a 25% commission on all monthly volume over 100 LP from product orders placed by customers on your MyShop account. MyShop is a personal website provided to you by 4Life upon signup.