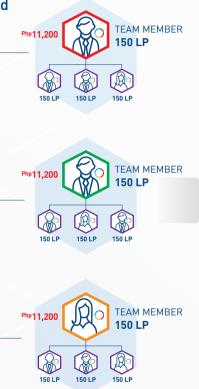

### Php 11,200 BONUS Builder and Diamond

### 600 LP in Team Volume

Team Volume = Your personal orders, plus the orders of your frontline preferred customers and distributors

Remember you and 3 of your personally enrolled frontline should have a minimum of 100 LP Loyalty order

Have 3 frontline distributors, each with 3 qualified (100 LP Loyalty Program order), personally enrolled Preferred Customers or distributors on their frontline with a minimum of 600 LP in Team Volume.

Distributors must maintain a monthly 100 LP Loyalty Program order to qualify for the Builder Bonus.