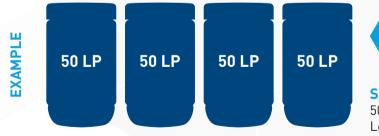

### **Instant Discount**

Both Preferred Customers and distributors receive a 25% instant discount—at checkout—on all personal volume over 100 LP.\*\*

\*Instant discount of Php 15.68 per LP on all personal volume over 100 LP \*\*The instant discount is not applicable to your first order with 4Life.  

 4Life' Transfer Factor Plus' Tri-Factor Formula x 4
 50 LP x 4= 200 LP
 Discount= P1,568

 SAMPLE COMPUTATION:
 50 LP x 4 = 200 LP
 Less 100 LP Personal

100 LP x 25% x Php 56 + 12% = Php 1,568\*