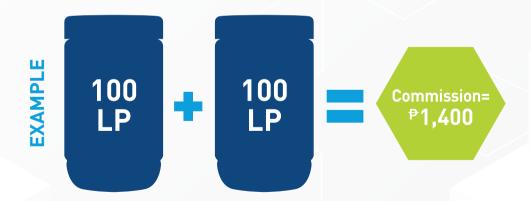

Distributors must maintain a monthly 100 LP Loyalty Program order to qualify for the Builder Bonus.

Earn a 25% commission on all monthly volume over 100 LP from product orders placed by customers on your MyShop account. MyShop is a personal website provided to you by 4Life upon signup.

#### **SAMPLE COMPUTATION:**

200 LP less 100 LP Personal

100 LP x 25% x Php 56 = Php 1,400