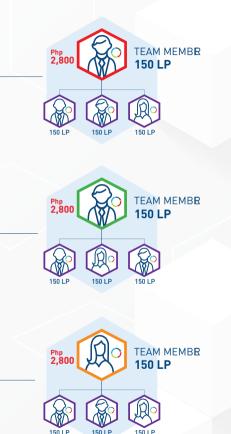

## Php 44,800 BONUS

### Builder, Diamond, and Presidential Diamond

#### 600 LP in Team Volume

Team Volume = Your personal orders, plus the orders of your frontline preferred customers and distributors

Remember you and 3 of your personally enrolled frontline should have a minimum of 100 LP Loyalty order

Have 9 qualified distributors on your second level, each with 3 qualified (100 LP Loyalty Program order), personally enrolled Preferred Customers or distributors under them with a minimum of 600 LP in Team Volume

Distributors must maintain a monthly 100 LP Loyalty Program order to qualify for the Builder Bonus.

Earn a 25% commission on all monthly volume over 100 LP from product orders placed by customers on your MyShop account. MyShop is a personal website provided to you by 4Life upon signup.