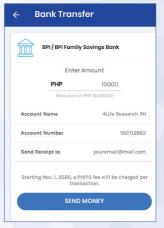

STEP 3: Enter the details of **4Life Savings Account** 

### **NOTE: 4LIFE SAVING ACCOUNT**

## **4LIFE RESEARCH PHILIPPINES**

BPI Account No. 1921-1128-62 BDO Account No. 004150-1653-70 Landbank Account No. 0672-1068-00