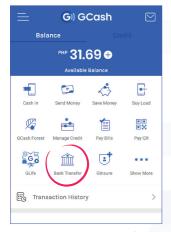

# CONFIRMATION/DELIVERY

A confirmation message will be sent once your order has been processed. Delivery lead time is 7 to 14 business days.

ᇤ

S

STEP 1: Open your GCash App and select BANK TRANSFER

STEP 2: Click BPI or BDO