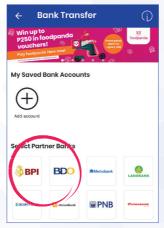

# CONFIRMATION/DELIVERY

A confirmation message will be sent once your order has been processed. Delivery lead time is 7 to 14 business days.

ᇤ

S

STEP 1: Open your GCash App and select BANK TRANSFER

STEP 2: Click BPI or BDO

STEP 3: Enter the details of **4Life Savings Account** 