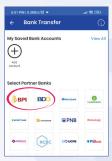

#### Step 1:

Open your GCash App and select BANK TRANSFER

#### Step 2:

Click BPI or BDO

#### Step 3:

Enter the details of **4Life Bank Account** 