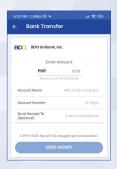

#### Step 2:

Click BPI or BDO

#### Step 3:

Enter the details of **4Life Bank Account** 