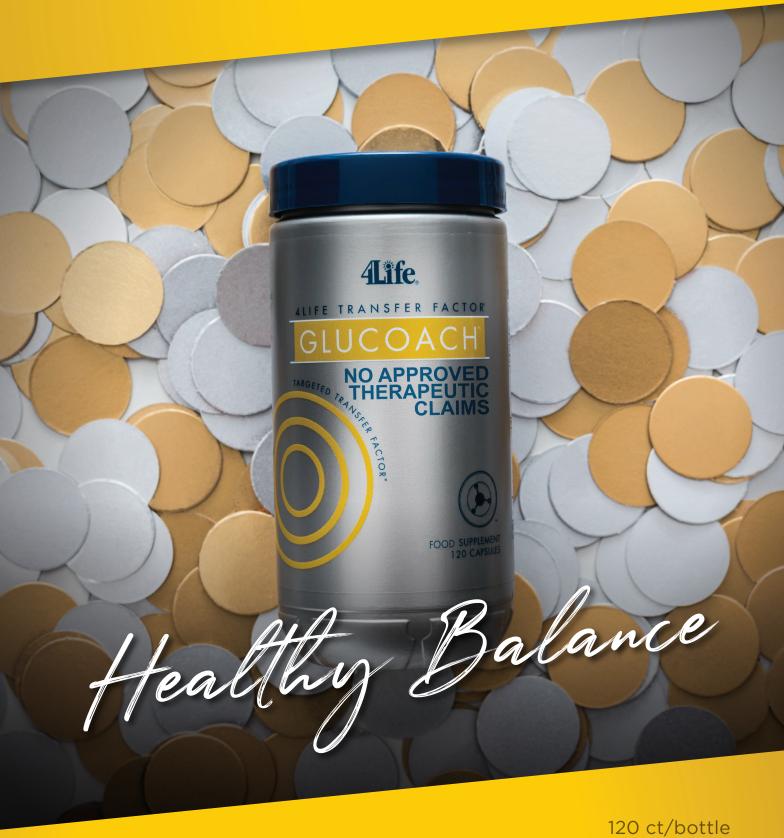

## **4LIFE TRANSFER FACTOR® GLUCOACH™**

Item #: 170029001

Suggested Retail Price: PHP 4,710 | 46 LP

### **Nutrition Facts**

Serving Size: One (1) Capsule Servings Per Container: 120

|                        | Amount Per Serving         |
|------------------------|----------------------------|
| Calories 2 kcal        | Calories from Fat 0.1 kcal |
| Total Fat              | 0.04 g                     |
| Saturated Fat          | 0.01 g                     |
| Trans Fat              | 0 g                        |
| Cholesterol            | 0 mg                       |
| Sodium                 | 0.5 mg                     |
| Total Carbohydrates    | 0.4 g                      |
| Dietary Fiber          | 0 g                        |
| Sugar                  | 0.02 g                     |
| Total Protein          | 0.1 g                      |
| Chromium               | 70 μg                      |
| Indian Kino            | 200 mg                     |
| 4Life Transfer Factor® | 50 mg                      |
| Fenugreek              | 50 mg                      |
| Bitter Melon           | 35 mg                      |
| Alpha Lipoic Acid      | 30 mg                      |
| Gymnema Sylvestre      | 25 mg                      |
| Korean Ginseng         | 20 mg                      |
| Vanadium               | 150 µg                     |