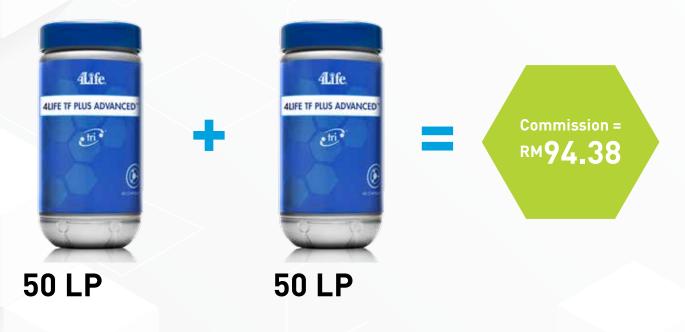

# **Instant Discount**

Distributors receive a 25% instant discount—at checkout—on all personal volume over 100 LP.

Every 4Life product is assigned a Life Point or LP value used to calculate distributor commissions.

#### Life Points (LP)

Every 4Life product is assigned a Life Point or LP value used to calculate distributor commissions.