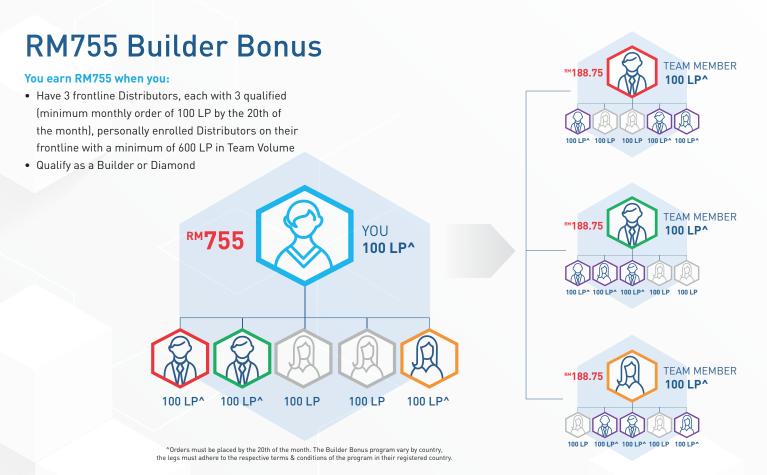

# RM3,020 Builder Bonus

#### You earn RM3,020 when you:

- Have 9 qualified Distributors on your second level, each with 3 qualified (minimum monthly order of 100 LP by the 20th of the month), personally enrolled Distributors under them with a minimum of 600 LP in Team Volume
- Qualify as a Builder, Diamond, or Presidential Diamond

^Orders must be placed by the 20th of the month. The Builder Bonus program vary by country, the legs must adhere to the respective terms & conditions of the program in their registered country.