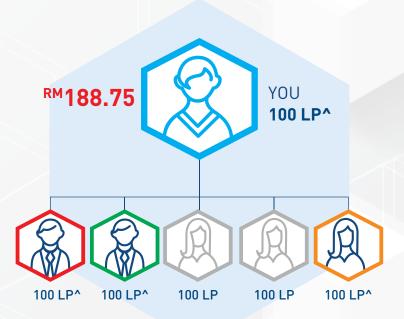

# BUILDER **BONUS**

The Builder Bonus will help you start your 4Life organization off the right way. To earn the Builder Bonus, you must qualify at the Builder rank, maintain a minimum monthly order of 100 LP by the 20th of the month, and fulfill the required Team Volume.\*

## RM188.75 Builder Bonus

#### You earn RM188.75 when you:

- Have 3 personally enrolled Distributors on your frontline, each with at least a monthly order of 100 LP by the 20th of the month
- Have 600 LP in Team Volume
- Qualify as a Builder

^Orders must be placed by the 20th of the month. The Builder Bonus program vary by country, the legs must adhere to the respective terms & conditions of the program in their registered country.