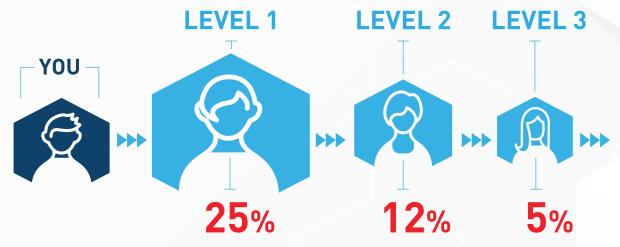

# **BAPID REWARDS**

With Rapid Rewards, you earn 25% commission on the first LP order of every new Distributor you personally enroll. You also earn 12% on the first LP order of every new Distributor on your second level. Plus, you earn 5% on the first LP order of every new Distributor on your third level. Rapid Rewards is paid to your 4Life account when you've qualified with 100 PV in the current month.

The first, second, and fourth level payouts for the first LP orders are shifted. The enroller receives 25% and the immediate upline of the enroller receives 12%. The next two immediate qualified uplines distributors receive 5% and 2%, respectively. The remaining payout continues according to the Life Rewards Plan until all levels are paid out.