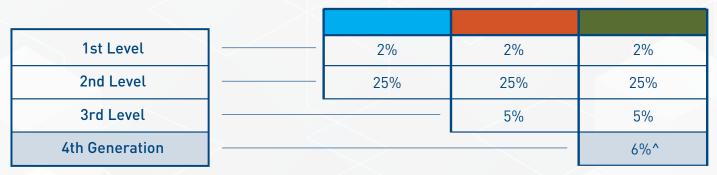

# **Infinity Payout**

Most network marketing companies stop paying commissions past the fourth level. 4Life is different! Infinity Payout can pay multiple levels at each generation, beginning at the Diamond rank. The payout for each generation continues for an infinite number of levels until reaching a distributor of like or higher rank, at which time you are int tod and hadin reacivin fo

Diamond

Diamond

| nt                             | errunted and heain                  | receiving the payout       |                                                                                                      |     |     |     |                                           |     |                                               |
|--------------------------------|-------------------------------------|----------------------------|------------------------------------------------------------------------------------------------------|-----|-----|-----|-------------------------------------------|-----|-----------------------------------------------|
|                                | the next earned ge                  | neration                   |                                                                                                      |     |     |     |                                           |     |                                               |
| or the next earned generation. |                                     |                            | Builder Bonus, Great Escape trip, Platinum Pinnacle / Gold Getaway,<br>and President's Club benefits |     |     |     | Premier Pool Bonus<br>(2% of company LP*) |     | Platinum<br>Pool Bonus<br>(1% of company LP*) |
|                                | 1st Level                           |                            | 2%                                                                                                   | 2%  | 2%  | 2%  | 2%                                        | 2%  | 2%                                            |
| CNIDIC                         | 2nd Level                           |                            | 25%                                                                                                  | 25% | 25% | 25% | 25%                                       | 25% | 25%                                           |
|                                | 3rd Level                           |                            |                                                                                                      | 5%  | 5%  | 5%  | 5%                                        | 5%  | 5%                                            |
|                                | 4th Generation^                     |                            |                                                                                                      |     | 6%^ | 12% | 12%                                       | 12% | 12%                                           |
|                                | 5th Generation                      |                            |                                                                                                      |     |     | 3%  | 3%                                        | 3%  | 3%                                            |
| <u>i</u>                       | 6th Generation                      |                            |                                                                                                      |     |     | 3%  | 3%                                        | 3%  | 3%                                            |
| 11100                          | 7th Generation                      |                            |                                                                                                      |     | >   |     | 2%                                        | 2%  | 2%                                            |
|                                | 8th Generation                      |                            |                                                                                                      |     |     |     | 2%                                        | 2%  | 2%                                            |
|                                | 9th Generation                      |                            |                                                                                                      |     |     |     |                                           | 2%  | 2%                                            |
|                                | 10th Generation                     |                            |                                                                                                      |     |     |     |                                           | 2%  | 2%                                            |
|                                | *LP: The commissionable sales value | assigned to 4Life products |                                                                                                      |     |     |     |                                           |     |                                               |

\*When 6% is paid to a Diamond, the additional 6% is paid to the next Presidential Diamond or higher in the upline. This is called Infinity Pass Through.

COMMISSIONS