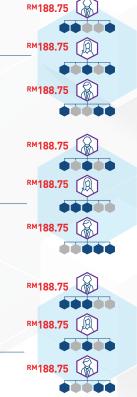

# BUILDER **BONUS**

The Builder Bonus will help you start your 4Life organization off the right way. To earn the Builder Bonus, you must qualify at the Builder rank, maintain a minimum monthly order of 100 LP by the 20th of the month, and fulfill the required Team Volume.\*

## RM188.75 Builder Bonus

#### You earn RM188.75 when you:

- Have 3 personally enrolled Distributors on your frontline, each with at least a monthly order of 100 LP by the 20th of the month
- Have 600 LP in Team Volume
- Qualify as a Builder

^Orders must be placed by the 20th of the month. The Builder Bonus program vary by country, the legs must adhere to the respective terms & conditions of the program in their registered country.