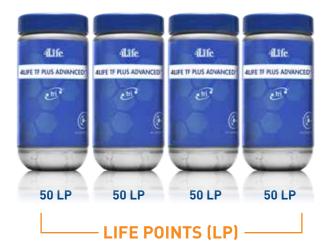

# **Instant Discount**

Distributors receive a 25% instant discount—at checkout—on all personal volume over 100 LP.

Every 4Life product is assigned a Life Point or LP value used to calculate distributor commissions.