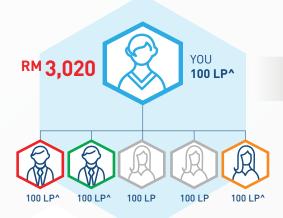

# RM3,020 Builder Bonus

#### You earn RM3,020 when you:

- Have 9 qualified Distributors on your second level, each with 3 qualified (minimum monthly order of 100 LP by the 20th of the month), personally enrolled Distributors under them with a minimum of 600 LP in Team Volume
- Qualify as a Builder, Diamond, or Presidential Diamond

^Orders must be placed by the 20th of the month. The Builder Bonus program vary by country, the legs must adhere to the respective terms & conditions of the program in their registered country.