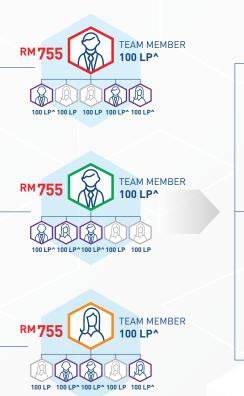

# RM3,020 Builder Bonus

#### You earn RM3,020 when you:

- Have 9 qualified Distributors on your second level, each with 3 qualified (minimum monthly order of 100 LP by the 20th of the month), personally enrolled Distributors under them with a minimum of 600 LP in Team Volume
- Qualify as a Builder, Diamond, or Presidential Diamond

^Orders must be placed by the 20th of the month. The Builder Bonus program vary by country, the legs must adhere to the respective terms & conditions of the program in their registered country.