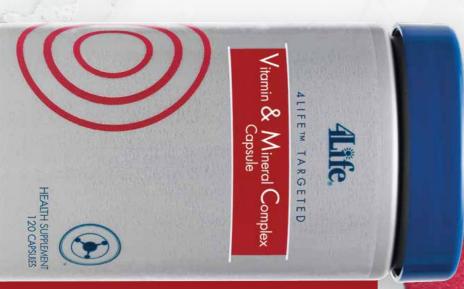

## 4LIFE® TARGETED VITAMIN & MINERAL COMPLEX™

Formulated with 14 vitamins and minerals for foundational and targeted support towards optimal health.

Provides nutrition needed for the body to function at a beneficial level.

Contains potassium, vanadium, chromium, vitamins C, E, B6, and B12, plus magnesium, selenium and folate for general wellness.

ITEM #130028024 MAL 07010999XC

4Life® Targeted Vitamin & Mineral Complex™ is a two-component supplement with 4Life® TF CV® and 4Life® TF GluCoach®.