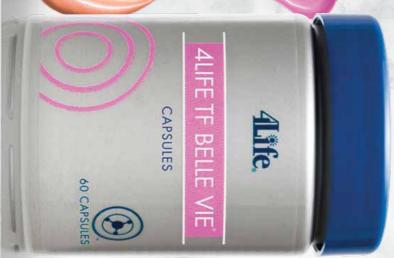

## 4LIFE® TF BELLE VIE®

Combines 4Life Transfer Factor™ with a specialized proprietary blend of herbal antioxidants to help support woman's health.

A blend of kudzu, flax and red clover, traditionally used for women's health.

Green tea and grape seed extract for antioxidant support.

60 VEGETABLE CAPSULES ITEM #130022535 MAL 09032106TC