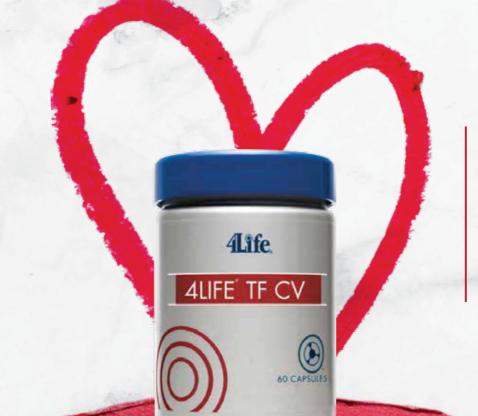

#### 4LIFE® TF CV®

Combines 4Life Transfer Factor™ with a proprietary blend that includes ginkgo biloba, garlic, crataegus oxyacantha, beta vulgaris L and red rice yeast extract to support healthy body function.

ITEM #130021002 MAL 07011000T0