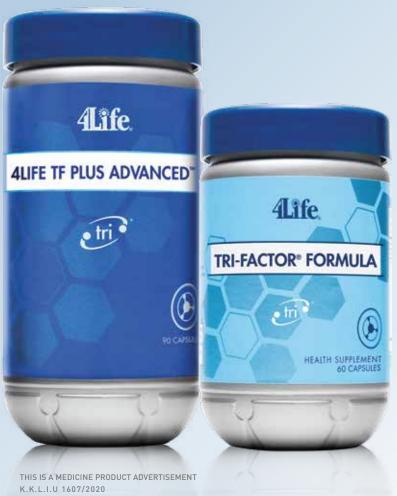

## 4LIFE® TF PLUS ADVANCED™ tric®

4Life Transfer Factor™ plus Cordyvant™ proprietary blend.

Cordyvant™ blend includes cordyceps sinensis, beta-glucans (from baker's yeast and oats), agaricus blazeii, olive leaf extract, maitake and shitake mushrooms, traditionally used to support healthy body.

90 VEGETABLE CAPSULES ITEM #130024075 MAL 07082897TC

## **4LIFE TRI-FACTOR® FORMULA**

4Life Transfer Factor™, sourced from cow colostrum and chicken egg yolks, to support a healthy body.

Each capsule contains 300mg 4Life Transfer Factor™.

Provides nutrition according to your body needs.

60 VEGETABLE CAPSULES ITEM #130024070 MAL 16015052NC

Transfer factors are tiny messenger molecules composed of amino acids, that help health. \*Reference: Prescriber's Digital Reference.