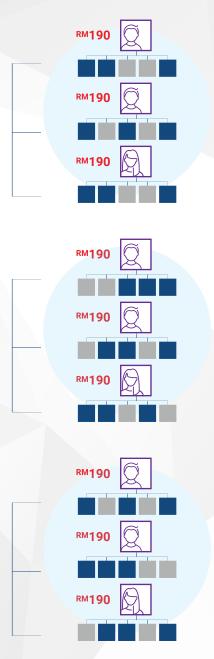

**RM190:** You must have 3 personally enrolled Affiliates on your frontline, each with at least a monthly personal LP of 100 LP by the 20th of the qualifying month, and have 600 LP in Team Volume. Applicable to Affiliates who qualify at a rank of Builder or Builder Elite.