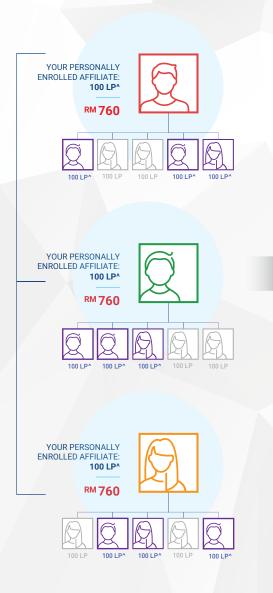

**RM760:** Your 3 frontline Affiliates must each have 3 qualified (a monthly personal LP of minimum 100 LP by the 20th of the qualifying month), personally enrolled Affiliates on their frontline with a minimum of 600 LP in Team Volume. Applicable to Affiliates who qualify at a rank of Builder, Builder Elite, Diamond, or Diamond Elite.