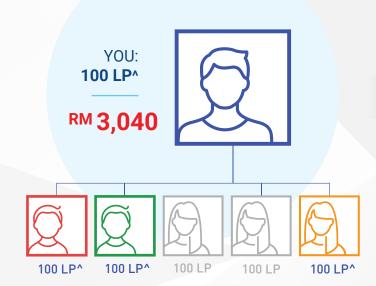

**RM3,040:** Your 9 qualified Affiliates on your second level must each have 3 qualified (a monthly personal LP of minimum 100 LP by the 20th of the qualifying month), personally enrolled Affiliates under them with a minimum of 600 LP in Team Volume. Applicable to Affiliates who qualify at a rank of Builder, Builder Elite, Diamond, Diamond Elite, or Presidential.