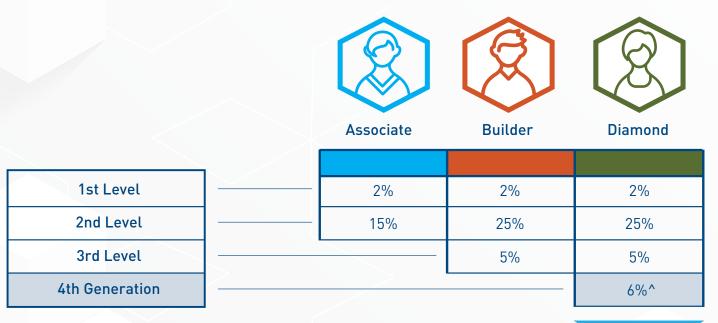

# **Infinity Payout**

Most network marketing companies stop paying commissions past the fourth level. 4Life® is different! Infinity Payout can pay multiple levels at each generation, beginning at the Diamond rank. The payout for each generation continues for an infinite number of levels until reaching a distributor of like or higher rank, at which time you are interrupted and begin receiving the payout for the next earned generation.

INFINITY

Presidential International Diamond

International Diamond

Gold Getaway & Platinum Pinnacle

Platinum International Diamond

| for the next earned generation. |                 |   | ŭ e                  |     |                                      |             | Gre | at Escape               | Gold Getaway & | Platinum Pinnacle                             |
|---------------------------------|-----------------|---|----------------------|-----|--------------------------------------|-------------|-----|-------------------------|----------------|-----------------------------------------------|
|                                 |                 |   | BONUS                | Ві  | uilder Bonus and Master Builder Trip |             |     | Premier P<br>(2% of con |                | Platinum<br>Pool Bonus<br>(1% of company LP*) |
|                                 | 1st Level       |   | $ ightarrow \square$ | 2%  | 2%                                   | 2%          | 2%  | 2%                      | 2%             | 2%                                            |
|                                 | 2nd Level       |   | $\rightarrow$        | 15% | 25%                                  | 25%         | 25% | 25%                     | 25%            | 25%                                           |
|                                 | 3rd Level       |   |                      |     | 5%                                   | 5%          | 5%  | 5%                      | 5%             | 5%                                            |
| SN                              | 4th Generation^ |   |                      |     |                                      | 6%^         | 12% | 12%                     | 12%            | 12%                                           |
| <u> </u>                        | 5th Generation  |   |                      |     |                                      |             | 3%  | 3%                      | 3%             | 3%                                            |
| COMMISSIONS                     | 6th Generation  |   |                      |     |                                      | <del></del> | 3%  | 3%                      | 3%             | 3%                                            |
| Σ                               | 7th Generation  | - |                      |     |                                      |             |     | 2%                      | 2%             | 2%                                            |
| ၓ                               | 8th Generation  |   |                      |     |                                      |             |     | 2%                      | 2%             | 2%                                            |
|                                 | 9th Generation  |   |                      |     |                                      |             |     |                         | 2%             | 2%                                            |
|                                 | 10th Generation |   |                      |     |                                      |             |     |                         | 2%             | 2%                                            |
|                                 |                 |   |                      |     |                                      |             |     | $\sim$                  |                |                                               |

<sup>\*</sup>LP: The commissionable sales value assigned to 4Life products

<sup>^</sup>When 6% is paid to a Diamond, the additional 6% is paid to the next Presidential Diamond or higher in the upline. This is called Infinity Pass Through.