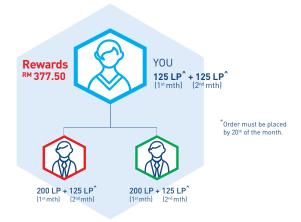

#### Example

Enroll two new distributors, each with 200 LP in one month. In the second month, those same two new team members must place a 125 LP (or higher) order by 20th of the month. Plus, you must personally maintain a 125 LP order by 20th of the month in both months. This qualifies you for a RM377.50 Builder Bonus. For every two additional new team members who meet the same qualification over two months, you earn another RM377.50 Builder Bonus—up to RM1510.00 in one month \*

<sup>\*</sup>Builder Bonus and Master Builder programs are available to Presidential Diamonds and below.