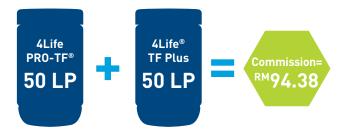

#### Example: Distributor's first order

<sup>\*</sup>The first and second level payouts for first LP orders and My4Life customer orders are reversed. The enroller receives 25% and the immediate upline of the enroller receives 2%. The next upline distributor receives 5%. The remaining payout continues according to the Life Rewards Plan until all levels are paid out.