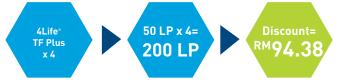

### **Instant Discount**

Distributors receive a 25% instant discount—at checkout—on all personal volume over 100 LP.

#### Example

Enroll two new distributors, each with 200 LP in one month. In the second month, those same two new team members must place a 125 LP (or higher) order by 20th of the month. Plus, you must personally maintain a 125 LP order by 20th of the month in both months. This qualifies you for a RM377.50 Builder Bonus. For every two additional new team members who meet the same qualification over two months, you earn another RM377.50 Builder Bonus—up to RM1510.00 in one month \*