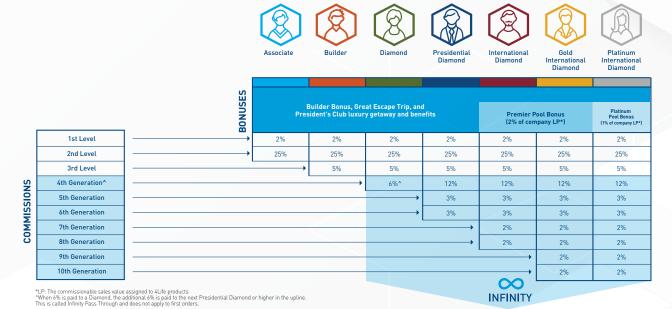

# **Team Commissions**

Form a solid foundation and grow your team to ensure maximum payout potential.

1st Level

2nd Level

3rd Level

4th Generation

Infinity

# Qualifications

**Associate** 

Builder

Diamond

Presidential Diamond

International Diamond

Gold International Diamond<sup>†</sup>

Platinum International Diamond

| Monthly PV*                                                                              | 100               | 100               | 100               | 100               | 100                           | 100                               | 100                                 |
|------------------------------------------------------------------------------------------|-------------------|-------------------|-------------------|-------------------|-------------------------------|-----------------------------------|-------------------------------------|
| Personally enrolled Preferred Customers or<br>distributors at 100 PV/month <sup>††</sup> | 1***              | 3                 | 6                 | 8                 | 10                            | 12                                | 12                                  |
| Monthly LP on first 3 levels<br>without compression                                      | 0                 | 0                 | 3,000             | 10,000            | 20,000                        | 20,000                            | 20,000                              |
| Legs**                                                                                   | 0                 | 0                 | 0                 | 2<br>Diamonds     | 2<br>Presidential<br>Diamonds | 3<br>International<br>Diamonds*** | 3 Gold<br>International<br>Diamonds |
| Monthly Organizational Volume (OV)                                                       | Not<br>Applicable | Not<br>Applicable | Not<br>Applicable | Not<br>Applicable | Not<br>Applicable             | 250,000                           | 1,000,000                           |

# **Infinity Payout**

Most network marketing companies stop paying commissions past the fourth level. 4Life is different! Infinity Payout can pay multiple levels at each generation, beginning at the Diamond rank. The payout for each generation continues for an infinite number of levels until reaching a distributor of like or higher rank, at which time you are blocked and begin receiving the payout for the next earned generation.