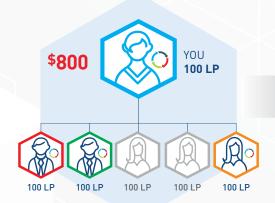

# BUILDER BONUS\*

Unlock the power of Me and My  $3^{\circ}$  to earn \$50, \$200, or \$800 every month.

Each bonus is achieved through structure and Team Volume.

#### **Builder Bonus**

This is a financial bonus to reinforce key distributor behaviors like signing up new customers, duplication, and retention. $^{\dagger}$ 

\*Effective January 1, 2020. The first, second, and fourth level payouts for the first LP orders are shifted. The enroller receives 25% and the immediate upline of the enroller receives 12%. The next two immediate qualified uplines distributors receive 5% and 2%, respectively. The remaining payout continues according to the Life Rewards Plan until all levels are paid out. To be eligible to receive a Rapid Rewards payment the very next day, a distributor must have 100 PV in the current month.