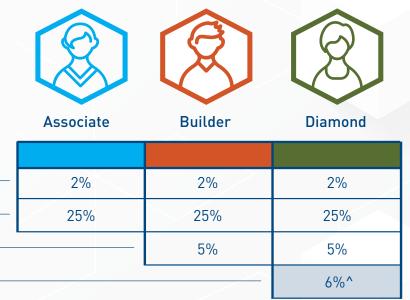

# **Team Commissions**

Form a solid foundation and grow your team to ensure maximum payout potential.

1st Level

2nd Level

3rd Level

4th Generation

Infinity

# Qualifications

**Associate** 

Builder

Diamond

Presidential Diamond

International Diamond

Gold International Diamond<sup>†</sup>

Platinum International Diamond

# **Infinity Payout**

Most network marketing companies stop paying commissions past the fourth level. 4Life is different! Infinity Payout can pay multiple levels at each generation, beginning at the Diamond rank. The payout for each generation continues for an infinite number of levels until reaching a distributor of like or higher rank, at which time you are blocked and begin receiving the payout for the next earned generation.