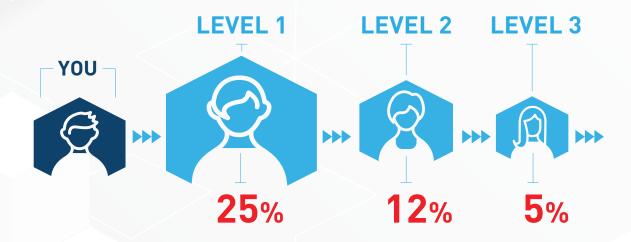

# **S** RAPID **REWARDS**

With Rapid Rewards, you earn 25% commission on the first LP order of every new Preferred Customer you personally enroll.

You also earn 12% on the first LP order of every new Preferred Customer on your second level, and 5% on the first LP order of every new Preferred Customer on your third level.

Rapid Rewards is paid the very next day to your 4Life account when you've qualified with 100 PV in the current month.

Effective January 1, 2020. The first, second, and fourth level payouts for the first LP orders are shifted. The enroller receives 25% and the immediate upine of the enroller receives 12%. The next two immediate upine distributors receive 5% and the immediate upine of the enroller receives 12%. The next two immediate upine distributors receive 5% and 2%, respectively. The remaining payout continues according to the Life Revards 19 mun that all levels are the creater as Paging Revards supermet the every next day, a distributor must have 100 Pt in the current month.

### Rapid Rewards

You earn 25% commission on the first LP order of every new Preferred Customer you personally sign up. Earn 12% on the first LP order of every new Preferred Customer on your second level, and 5% on the first LP order of every new Preferred Customer on your third level.\* (Effective January 1, 2020)

#### **Builder Bonus**

This is a financial bonus to reinforce key distributor behaviors like signing up new customers, duplication, and retention. $^{\dagger}$ 

\*Effective January 1, 2020. The first, second, and fourth level payouts for the first LP orders are shifted. The enroller receives 25% and the immediate upline of the enroller receives 12%. The next two immediate qualified uplines distributors receive 5% and 2%, respectively. The remaining payout continues according to the Life Rewards Plan until all levels are paid out. To be eligible to receive a Rapid Rewards payment the very next day, a distributor must have 100 PV in the current month.