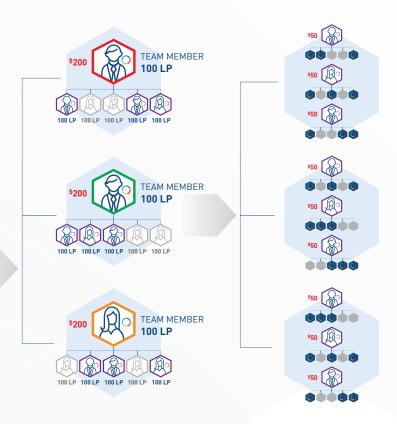

# BUILDER BONUS\*

Unlock the power of Me and My  $3^{\circ}$  to earn \$50, \$200, or \$800 every month.

Each bonus is achieved through structure and Team Volume.

#### **Builder Bonus**

This is a financial bonus to reinforce key distributor behaviors like signing up new customers, duplication, and retention. $^{\dagger}$ 

\*Effective January 1, 2020. The first, second, and fourth level payouts for the first LP orders are shifted. The enroller receives 25% and the immediate upline of the enroller receives 12%. The next two immediate qualified uplines distributors receive 5% and 2%, respectively. The remaining payout continues according to the Life Rewards Plan until all levels are paid out. To be eligible to receive a Rapid Rewards payment the very next day, a distributor must have 100 PV in the current month.