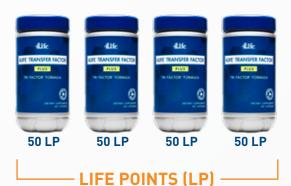

#### Life Points (LP)

Every 4Life product is assigned a Life Point or LP value used to calculate distributor commissions.