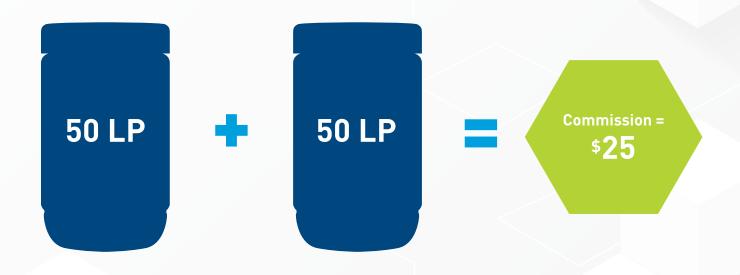

### **Instant Discount**

Both Preferred Customers and distributors receive a 25% instant discount—at checkout—on all personal volume over 100 LP.

Every 4Life product is assigned a Life Point or LP value used to calculate distributor commissions.

#### Life Points (LP)

Every 4Life product is assigned a Life Point or LP value used to calculate distributor commissions