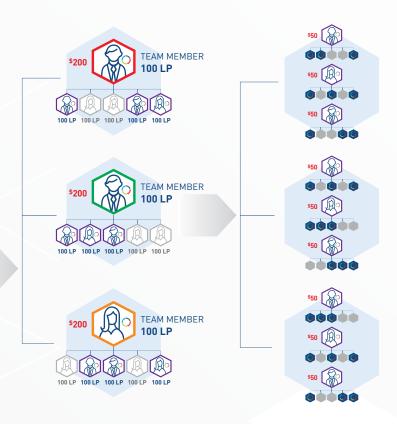

# BUILDER BONUS\*

Unlock the power of Me and My  $3^{\circ}$  to earn \$50, \$200, or \$800 every month.

Each bonus is achieved through structure and Team Volume.

### **Team Commissions**

Form a solid foundation and grow your team to ensure maximum payout potential.

1st Level

2nd Level

3rd Level

4th Generation

<sup>^^</sup>When 6% is paid to a Diamond, the additional 6% is paid to the next Presidential Diamond or higher in the upline. This is called Infinity Pass Through and does not apply to first orders.

#### **Team Volume**

Your Principal Volume, plus the orders of your frontline Preferred Customers and distributors