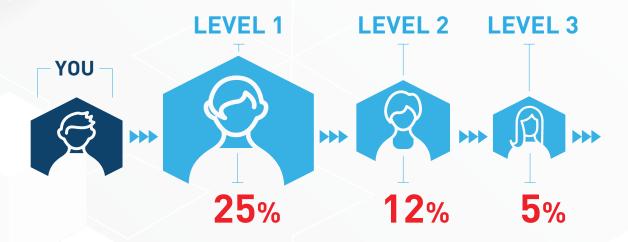

# **S** RAPID **REWARDS**

With Rapid Rewards, you earn 25% commission on the first LP order of every new Preferred Customer you personally sign up.

You also earn 12% on the first LP order of every new Preferred Customer on your second level and 5% on the first LP order of every new Preferred Customer on your third level.

Rapid Rewards is paid the very next day to your 4Life account when you've qualified with 100 PV in the current month.

Effective January 1, 2020. The first, second, and fourth level payouts for the first LP orders are shifted. Sign someone up and receive 25%, and your immediate upline receives 12%. The next two immediate qualified upline distributors receive 5% and 2%, respectively. The remaining payout continues according to the Life Revards Ps I muntil all levels are paid out. To be eligible to receive a Rapid Rewards payment the very next day, a distributor must have 100 PV in the current month.