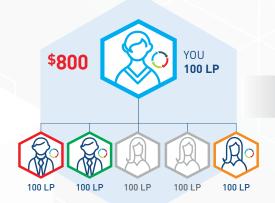

# BUILDER BONUS\*

Unlock the power of Me and My  $3^{\circ}$  to earn \$50, \$200, or \$800 every month.

Each bonus is achieved through structure and Team Volume.

#### **Team Volume**

Your Principal Volume, plus the orders of your frontline Preferred Customers and distributors