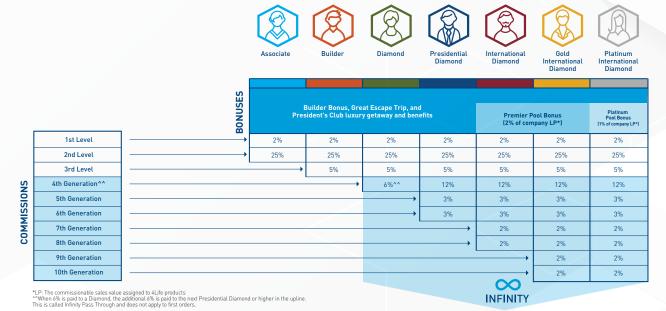

### **Team Commissions**

Form a solid foundation and grow your team to ensure maximum payout potential.

1st Level

2nd Level

3rd Level

4th Generation

<sup>^^</sup>When 6% is paid to a Diamond, the additional 6% is paid to the next Presidential Diamond or higher in the upline. This is called Infinity Pass Through and does not apply to first orders.

### Qualifications

**Associate** 

Builder

Diamond

Presidential Diamond

International Diamond

Gold International Diamond<sup>†</sup>

Platinum International Diamond

# **Infinity Payout**

Most network marketing companies stop paying commissions past the fourth level. 4Life is different! Infinity Payout can pay multiple levels at each generation, beginning at the Diamond rank. The payout for each generation continues for an infinite number of levels until reaching a distributor of like or higher rank, at which time you are blocked and begin receiving the payout for the next earned generation.