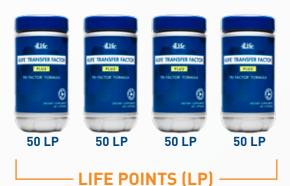

#### Life Points (LP)

Every 4Life product is assigned a Life Point or LP value used to calculate distributor commissions