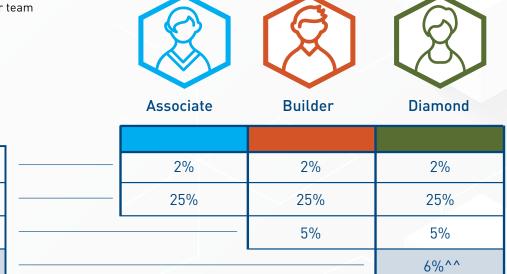

### **Team Commissions**

Form a solid foundation and grow your team to ensure maximum payout potential.

1st Level

2nd Level

3rd Level

4th Generation

<sup>^^</sup>When 6% is paid to a Diamond, the additional 6% is paid to the next Presidential Diamond or higher in the upline. This is called Infinity Pass Through and does not apply to first orders.

### Qualifications

**Associate** 

Builder

Diamond

Presidential Diamond

International Diamond

Gold International Diamond<sup>†</sup>

Platinum International Diamond