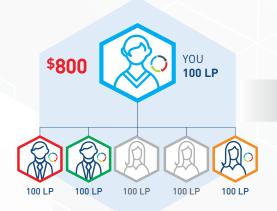

Earn a 25% commission on all monthly volume over 100 LP from product orders placed by customers on your My4Life account. My4Life is a personal website provided to you by 4Life upon signup.

Unlock the power of Me and My 3® to earn \$50, \$200, or \$800 every month.

Each bonus is achieved through structure and Team Volume.

Distributors must maintain a monthly 100 LP (or more) Loyalty Program order to qualify for the Builder Bonus.