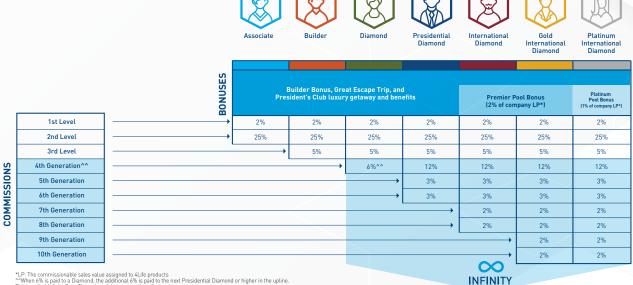

## **Team Commissions**

Form a solid foundation and grow your team to ensure maximum payout potential.

| 1st Level      | <br>2%  | 2%  | 2%   |
|----------------|---------|-----|------|
| 2nd Level      | <br>25% | 25% | 25%  |
| 3rd Level      | <br>    | 5%  | 5%   |
| 4th Generation |         |     | 6%^^ |

^\*When 6% is paid to a Diamond, the additional 6% is paid to the next Presidential Diamond or higher in the upline. This is called Infinity Pass Through and does not apply to first orders.

## **Infinity Payout**

Most network marketing companies stop paying commissions past the fourth level. 4Life is different! Infinity Payout can pay multiple levels at each generation, beginning at the Diamond rank. The payout for each generation continues for an infinite number of levels until reaching a distributor of like or higher rank, at which time you are blocked and begin receiving the payout for the next earned generation.

^^When 6% is paid to a Diamond, the additional 6% is paid to the next Presidential Diamond or higher in the upline. This is called Infinity Pass Through and does not apply to first orders.