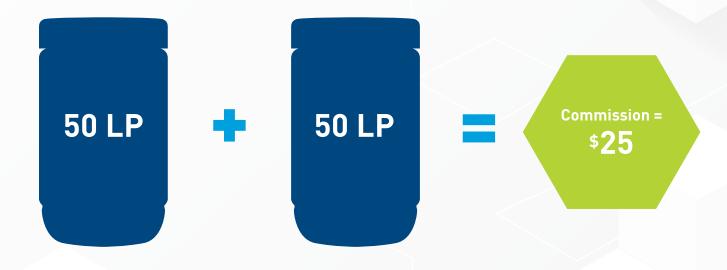

## **Instant Discount**

Both Preferred Customers and distributors receive a 25% instant discount—at checkout—on all personal volume over 100 LP.

50 LP x 4 = Discount = \$25

Every 4Life product is assigned a Life Point or LP value used to calculate distributor commissions.