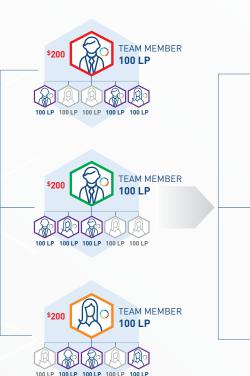

Earn a 25% commission on all monthly volume over 100 LP from product orders placed by customers on your My4Life account. My4Life is a personal website provided to you by 4Life upon signup.

Unlock the power of Me and My 3® to earn \$50, \$200, or \$800 every month.

Each bonus is achieved through structure and Team Volume.

Distributors must maintain a monthly 100 LP (or more) Loyalty Program order to qualify for the Builder Bonus.