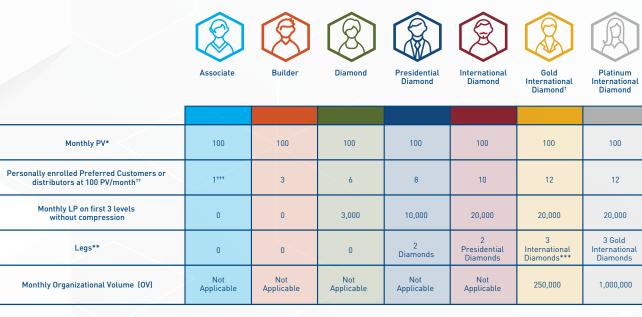

## Qualifications

\*Principal Volume (PV): The total LP for products purchased by you to consume or sell for a retail profit and products purchased by customers on your My4Life account.

\*\*Legs must be separate and have at least one distributor at the indicated rank or higher. Qualifying distributors in the legs do not have to be frontline.

\*\*\*Must have at least three International Diamond legs, each with at least 50,000 OV to qualify.

+Prior to achieving the Gold International Diamond rank for the first time, distributors must reach the ID 150 K level at least one time (qualified International Diamond, 150,000 OV, and three legs with 15,000 LP each).

<sup>++</sup>At least half must be frontline. For the Associate and Builder ranks, all must be frontline.

+++There is no enrollee PV requirement at the Associate rank.