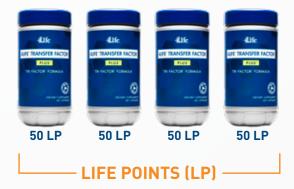

## **Instant Discount**

Both Preferred Customers and distributors receive a 25% instant discount—at checkout—on all personal volume over 100 LP.

50 LP x 4 = Discount = \$25

Every 4Life product is assigned a Life Point or LP value used to calculate distributor commissions.