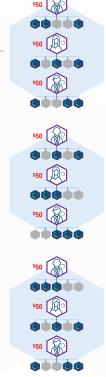

Earn a 25% commission on all monthly volume over 100 LP from product orders placed by customers on your My4Life account. My4Life is a personal website provided to you by 4Life upon signup.

Unlock the power of Me and My 3® to earn \$50, \$200, or \$800 every month.

Each bonus is achieved through structure and Team Volume.

Distributors must maintain a monthly 100 LP (or more) Loyalty Program order to qualify for the Builder Bonus.