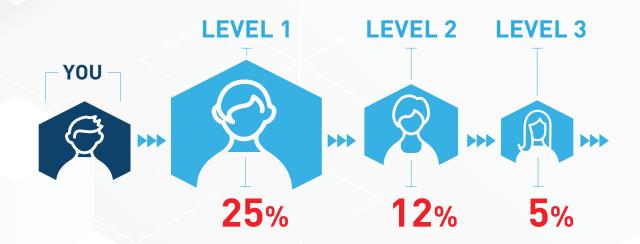

# **BAPID REWARDS**

With Rapid Rewards, you earn 25% commission on the first LP order of every new Preferred Customer you personally enroll. You also earn 12% on the first LP order of every new Preferred Customer on your second level, and 5% on the first LP order of every new Preferred Customer on your third level.