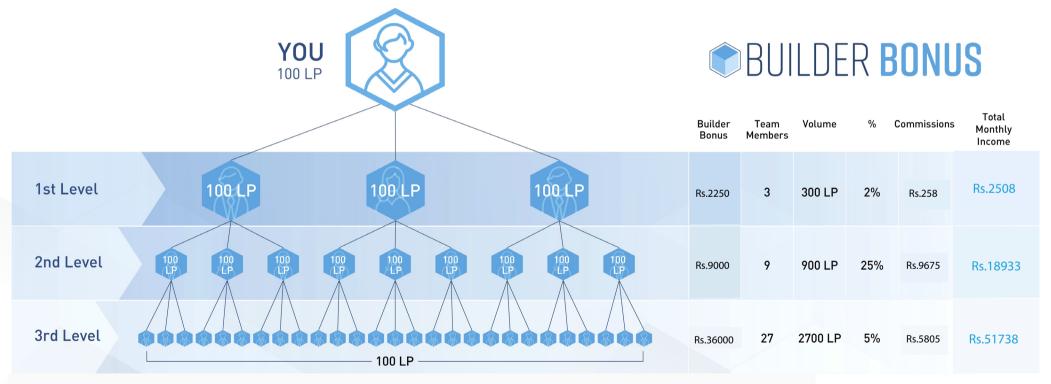

Notes: A distributor may earn either the Rs.2250/-, Rs.9000/-, or Rs.36,000/- bonus, but not all three at one time. Builder Bonus is paid on a monthly basis.

The graphic below illustrates, in a simplified form, the power of earning the Rs.2250, Rs.9000, or R.36000 Builder Bonus payments on top of the lucrative bonus commissions 4Life offers.

Note: A distributor may earn either the Rs.2250/-, Rs.9000/-, or Rs.36,000/- bonus, but not all three at one time. Builder Bonus is paid on a monthly basis.