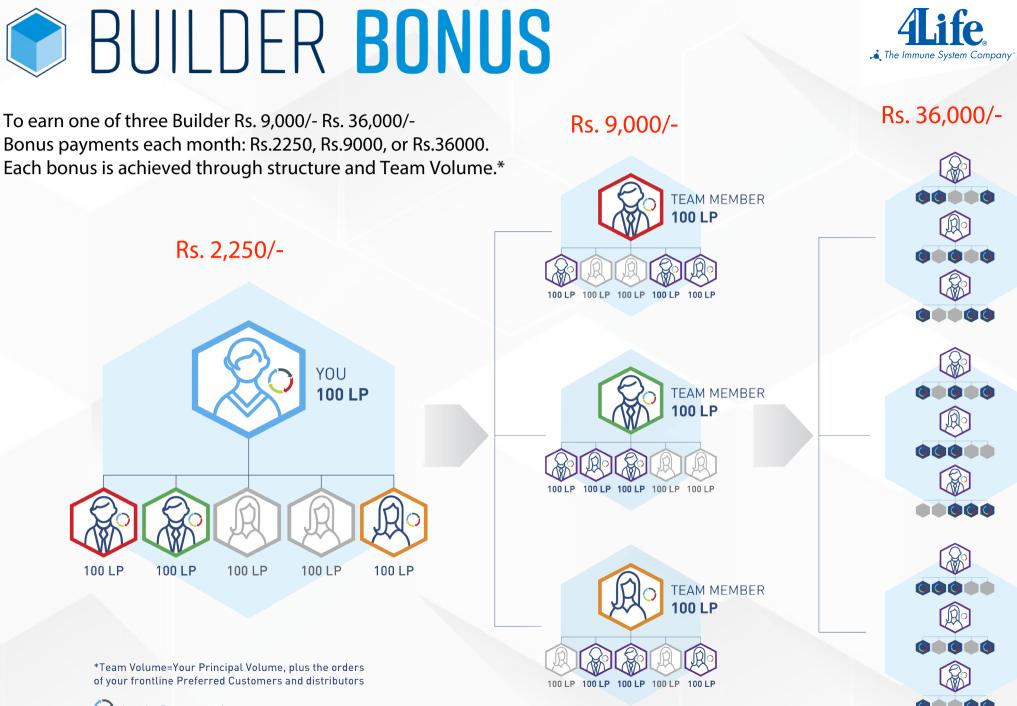

## BUILDER BONUS

ENROLL DUPLICATE RETAIN Builder Bonus you and your personally enrolled Preferred Customers and distributors —to help increase enrollment, encourage duplication, and support retention.

To earn the Builder Bonus on a monthly basis, you must qualify at the Builder rank, receive a 100 LP 4Life Loyalty Program order, and fulfil the required Team Volume. (Team Volume includes your Principal Volume, plus the orders of your frontline Preferred Customers and distributors.)

Rs.2250: You must have 3 personally enrolled Preferred Customers or distributors on your frontline, each with at least 100 LP in Loyalty Program orders, and have 600 LP in Team Volume. This bonus is available to distributors with a rank of Builder.

Rs.9000: Your 3 frontline distributors must each have 3 qualified (100 LP Loyalty Program order), personally enrolled Preferred Customers or distributors on their frontline with a minimum of 600 LP in Team Volume. This bonus is available to distributors with a rank of Builder or Diamond.

Rs.36,000: Your 9 qualified distributors on your second level must each have 3 qualified (100 LP Loyalty Program order), personally enrolled Preferred Customers or distributors under them with a minimum of 600 LP in Team Volume. This bonus is available to distributors with a rank of Builder, Diamond, or Presidential Diamond.

Notes: A distributor may earn either the Rs.2250/-, Rs.9000/-, or Rs.36,000/- bonus, but not all three at one time. Builder Bonus is paid on a monthly basis.

The graphic below illustrates, in a simplified form, the power of earning the Rs.2250, Rs.9000, or R.36000 Builder Bonus payments on top of the lucrative bonus commissions 4Life offers.