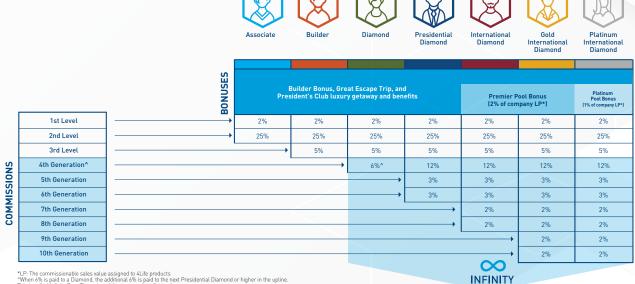

## **Team Commissions**

Form a solid foundation and grow your sales team to ensure maximum payout potential.

| 1st Level      | <br>2%  | 2%  | 2%  |
|----------------|---------|-----|-----|
| 2nd Level      | <br>25% | 25% | 25% |
| 3rd Level      | <br>    | 5%  | 5%  |
| 4th Generation |         |     | 6%^ |

\*When 6% is paid to a Diamond, the additional 6% is paid to the next Presidential Diamond or higher in the upline. This is called Infinity Pass Through and does not apply to first orders.

# **Infinity Payout**

Most network marketing companies stop paying commissions past the fourth level. 4Life is different! Infinity Payout can pay multiple levels at each generation, beginning at the Diamond rank. The payout for each generation continues for an infinite number of levels until reaching a direct seller of like or higher rank, at which time you are blocked and begin receiving the payout for the next earned generation.

"When 6% is paid to a Diamond, the additional 6% is paid to the next Presidential Diamond or higher in the upline. This is called Infinity Pass Through and does not apply to first orders.