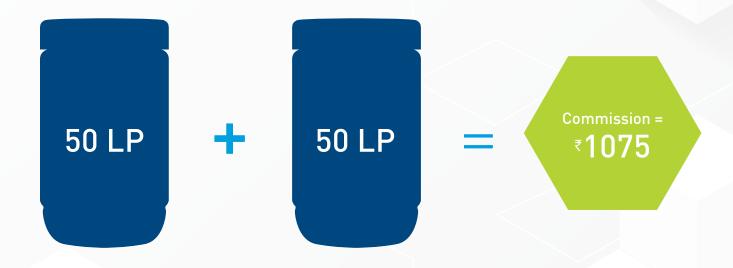

# **Instant Discount**

Direct sellers receive a 25% instant discount—at checkout—on all personal volume over 100 LP.

50 LP x 4 = 200 LP ₹1075

Every 4Life product is assigned a Life Point or LP value used to calculate direct sellers commissions.