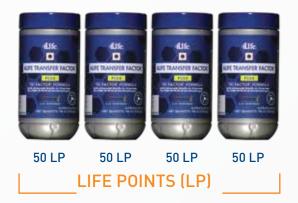

# **Instant Discount**

Direct sellers receive a 25% instant discount—at checkout—on all personal volume over 100 LP.

50 LP x 4 = 200 LP ₹1075

Every 4Life product is assigned a Life Point or LP value used to calculate direct sellers commissions.

#### Life Points (LP)

Every 4Life product is assigned a Life Point or LP value used to calculate direct seller Commissions.