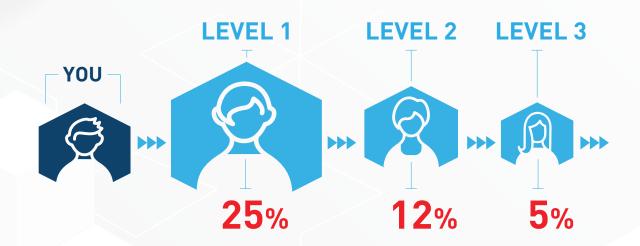

# **BAPID REWARDS**

With Rapid Rewards, you earn 25% commission on the first LP order of every new direct seller you personally introduce.

You also earn 12% on the first LP order of every new direct seller on your second level, and 5% on the first LP order of every new direct seller on your third level.

Rapid Rewards is paid the very next day to your 4Life account when you've qualified with 100 PV in the current month.

Effective January 1, 2020. The first, second, and fourth level payouts for the first LP orders are shifted. The enroller receives 25% and the immediate upline of the enroller receives 12%. The next two immediate qualified upline direct sellers receives 54% and the immediate logical Rewards payment the very next days, a direct seller must have 100 P to the current horn.

#### **Rapid Rewards**

You earn 25% commission on the first LP order of every new direct seller you personally sign up. Earn 12% on the first LP order of direct seller on your second level, and 5% on the first LP order of direct seller on your third level.\* (Effective January 1, 2020)

\*Effective January 1, 2020. The first, second, and fourth level payouts for the first LP orders are shifted. The enroller receives 25% and the immediate upline of the enroller receives 12%. The next two immediate qualified uplines direct sellers receive 5% and 2%, respectively. The remaining payout continues according to the Life Rewards Plan until all levels are paid out. To be eligible to receive a Rapid Rewards payment the very next day, a direct seller must have 100 PV in the current month.