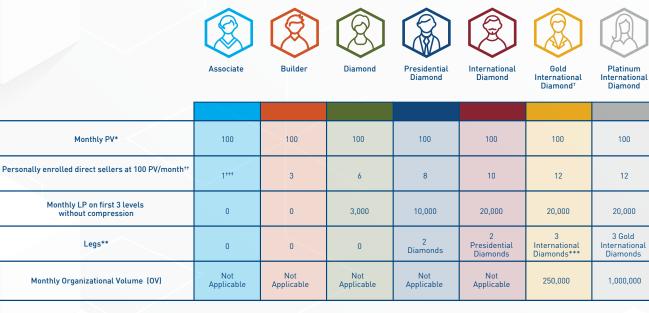

## Qualifications

\*Principal Volume (PV): The total LP for products purchased by you to consume or sell for a retail profit and products purchased by customers on your MyShop account.

\*\*Legs must be separate and have at least one direct seller at the indicated rank or higher. Qualifying direct sellers in the legs do not have to be frontline.

\*\*\*Must have at least three International Diamond legs, each with at least 50,000 OV to qualify.

+Prior to achieving the Gold International Diamond rank for the first time, direct sellers must reach the ID 150 K level at least one time (qualified International Diamond, 150,000 OV, and three legs with 15,000 LP each).

<sup>++</sup>At least half must be frontline. For the Associate and Builder ranks, all must be frontline.

+++There is no enrollee PV requirement at the Associate rank.