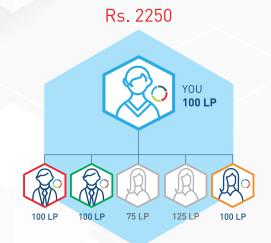

# BUILDER **BONUS**

Earn Builder Bonus on a monthly basis of Rs. 2250, Rs.9000, or Rs. 36,000.

Each bonus is achieved through structure and sales team volume.

Rs. 36000 Rs. 9000 TEAM MEMBER 100 LP 125 LP 125 LP 125 LP 125 LP TEAM MEMBER 100 LP 100 LP 125 LP 150 LP 100 LP 125 LP 100 I P TEAM MEMBER 100 LP 100 LP 100 LP 200 LP 100 LP

One must maintain a monthly 100 LP (or more) Loyalty Program order to qualify for the Builder Bonus.