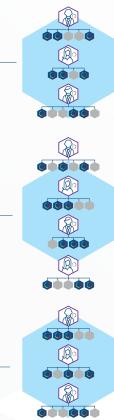

# BUILDER **BONUS**

Earn Builder Bonus on a monthly basis of Rs. 2250, Rs.9000, or Rs. 36,000.

Each bonus is achieved through structure and sales team volume.

Rs. 36000 Rs. 9000 TEAM MEMBER 100 LP 125 LP 125 LP 125 LP 125 LP TEAM MEMBER 100 LP 100 LP 125 LP 150 LP 100 LP 125 LP 100 I P TEAM MEMBER 100 LP 100 LP 100 LP 200 LP 100 LP

One must maintain a monthly 100 LP (or more) Loyalty Program order to qualify for the Builder Bonus.

+Builder Bonus program is available to Builders, Diamonds, and Presidential Diamonds.