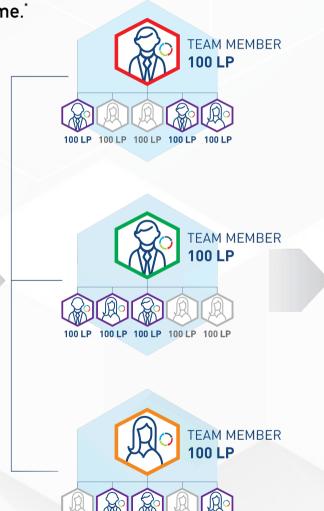

Rs.9000: Your 3 frontline distributors must each have 3 qualified (100 LP Loyalty Program order), personally enrolled Preferred Customers or distributors on their frontline with a minimum of 600 LP in Team Volume. This bonus is available to distributors with a rank of Builder or Diamond.