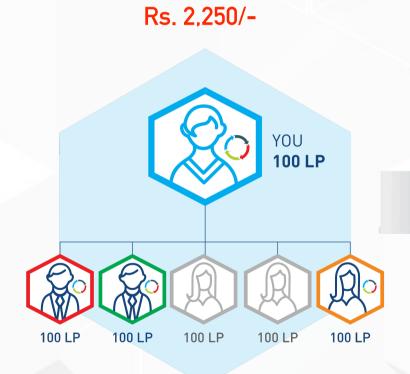

Rs.2250: You must have 3 personally enrolled Preferred Customers or distributors on your frontline, each with at least 100 LP in Loyalty Program orders, and have 600 LP in Team Volume. This bonus is available to distributors with a rank of Builder.

Unlock the power of Me and My 3<sup>™</sup> to earn one of three Builder Bonus payments each month: Rs.2250, Rs.9000, or Rs.36000. Each bonus is achieved through structure and Team Volume.

Rs. 9,000/-

Rs. 36,000/-