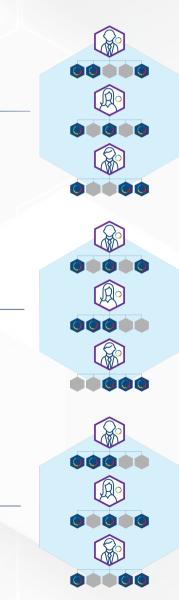

Rs.36,000: Your 9 qualified distributors on your second level must each have 3 qualified (100 LP Loyalty Program order), personally enrolled Preferred Customers or distributors under them with a minimum of 600 LP in Team Volume. This bonus is available to distributors with a rank of Builder, Diamond, or Presidential Diamond.