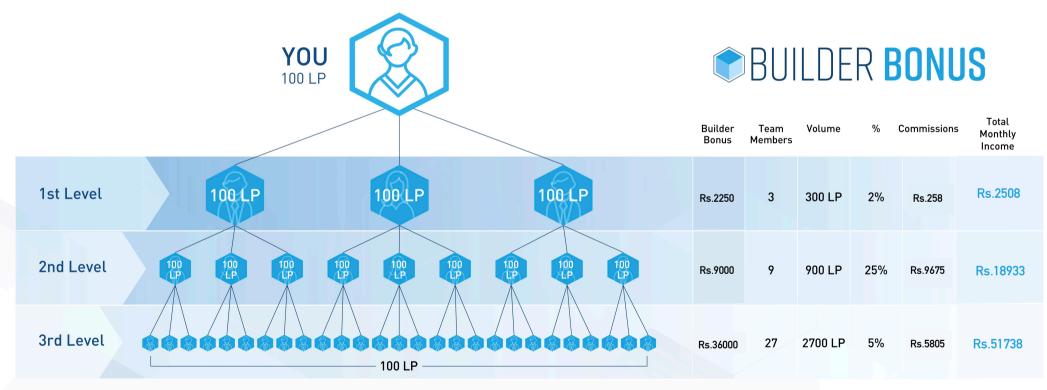

## Me and My 3<sup>™</sup>

The graphic below illustrates, in a simplified form, the power of earning the Rs.2250, Rs.9000, or R.36000 Builder Bonus payments on top of the lucrative bonus commissions 4Life offers.

Rs.2250: You must have 3 personally enrolled Preferred Customers or distributors on your frontline, each with at least 100 LP in Loyalty Program orders, and have 600 LP in Team Volume. This bonus is available to distributors with a rank of Builder.

Rs.9000: Your 3 frontline distributors must each have 3 qualified (100 LP Loyalty Program order), personally enrolled Preferred Customers or distributors on their frontline with a minimum of 600 LP in Team Volume. This bonus is available to distributors with a rank of Builder or Diamond.

Rs.36,000: Your 9 qualified distributors on your second level must each have 3 qualified (100 LP Loyalty Program order), personally enrolled Preferred Customers or distributors under them with a minimum of 600 LP in Team Volume. This bonus is available to distributors with a rank of Builder, Diamond, or Presidential Diamond.