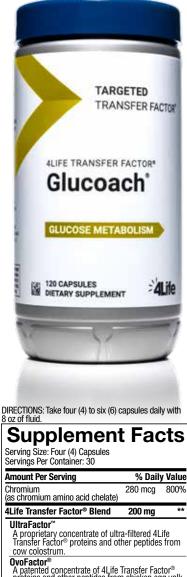

#### What Is 4Life Transfer Factor GluCoach?

4Life Transfer Factor GluCoach is formulated to promote healthy glucose levels and support the metabolic and endocrine systems. Enriched with Targeted Transfer Factor and a proprietary blend of healthful ingredients, GluCoach supports your body's ability to metabolize glucose, which helps maintain healthy sugar levels.\*

Primary Support: Glucose Metabolism\*

Secondary Support: Immune System\* Antioxidant\*

| OvoFactor®<br>A patented concentrate of 4Life Transfer Factor®<br>proteins and other peptides from chicken egg yolk. |            |
|----------------------------------------------------------------------------------------------------------------------|------------|
| Proprietary Blend                                                                                                    | 1823 mg ** |
| Pterocarpus marsupium heart wood extract                                                                             |            |
| Gymnema (Gymnema sylvestre) leaf extract                                                                             |            |
| Fenugreek ( <i>Trigonella foenum-graecum</i> ) seed extract                                                          |            |
| Alpha Lipoic Acid                                                                                                    |            |
| Momordica charantia fruit extract                                                                                    |            |
| Korean Ginseng (Panax ginseng) root extract***                                                                       |            |
| Vanadium (as vanadium amino acid chelate)                                                                            |            |
| *** From China                                                                                                       |            |

\*\*\* From China \*\* Daily Value not established

OTHER INGREDIENTS: Gelatin capsule and sodium

stearyl fumarate. CONTAINS INGREDIENTS FROM MILK AND EGG.