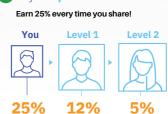

Unlock the power of Me and My 3 to earn \$80, \$320, or \$1,280 every month. Each bonus is achieved through structure and Team Volume.

With Rapid Rewards, you earn a 25% commission on the first LP order of every new Preferred Customer you personally sign up. You also earn 12% on the first LP order of every new Preferred Customer on your second level and 5% on the first LP order of every new Preferred Customer on your third level. Rapid Rewards is paid daily to your 4Life account when you've qualified in the current month.