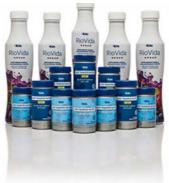

#### Fast Start Core Pack

The Fast Start Core Pack (400 LP) has the following products:

- 5 4Life Transfer Factor Plus Tri-Factor Formula
- 5 4Life Transfer Factor Tri-Factor Formula
- 5 4Life Transfer Factor RioVida Tri-Factor Formula
- 1 4Life branded computer bag