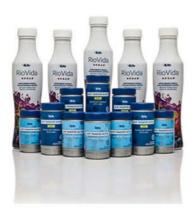

#### Fast Start Core Pack

The Fast Start Core Pack (400 LP) has the following products:

- 5 4Life Transfer Factor Plus Tri-Factor Formula
- 5 4Life Transfer Factor Tri-Factor Formula
- 5 4Life Transfer Factor RioVida Tri-Factor Formula
- 1 4Life branded computer bag

#### NZD

Retail: \$1,453 Your Price: \$1,092.5 LP: 400 Item #30093429

Affiliates and Preferred Customers save (before GST) \$360.50 off the retail price!