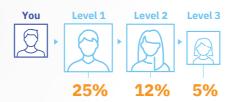

Unlock the power of Me and My 3 to earn \$80, \$320, or \$1,280 every month. Each bonus is achieved through structure and Team Volume.

With Rapid Rewards, you earn a 25% commission on the first LP order of every new Preferred Customer you personally sign up. You also earn 12% on the first LP order of every new Preferred Customer on your second level and 5% on the first LP order of every new Preferred Customer on your third level. Rapid Rewards is paid daily to your 4Life account when you've qualified in the current month.