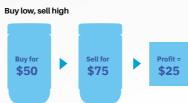

#### **Product Resale**

Purchase 4Life products at the wholesale price and resell the products for a retail profit, which can be 25% or more.

# The more you buy, the more you save Product LP 50 LP x 4 = Discount 50 200 LP \$25

**Instant Discount** 

Both Preferred Customers and Affiliates receive a 25% Instant Discount—at checkout—on all personal volume over 100 LP.