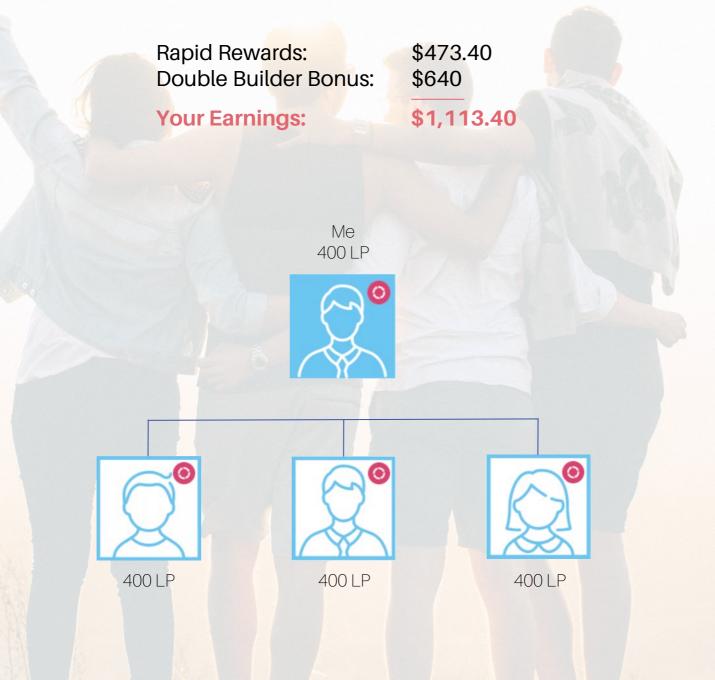

#### Unlock the power of Me and My 3®

| Levels  | Monthly Bonus<br>Amount |
|---------|-------------------------|
| Level 1 | \$80                    |
| Level 2 | \$320                   |
| Level 3 | \$1,280                 |

Unlock the power of Me and My 3 to earn \$80, \$320, or \$1,280 every month. Each bonus is achieved through structure and Team Volume.

With Rapid Rewards, you earn a 25% commission on the first LP order of every new Preferred Customer you personally sign up. You also earn 12% on the first LP order of every new Preferred Customer on your second level and 5% on the first LP order of every new Preferred Customer on your third level. Rapid Rewards is paid daily to your 4Life account when you've qualified in the current month.