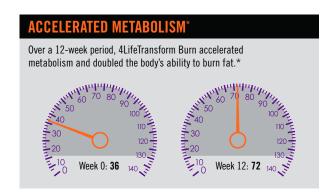

## **4LifeTransform Burn**

4Life conducted a pilot-sponsored study with a select group of participants to show the effects of taking 4LifeTransform Burn over a 12-week period. The participants took the product as directed, but otherwise made no changes to personal habits, including diet and exercise. At the conclusion of the study, 4LifeTransform Burn produced amazing results.\*^

<sup>^</sup>Results as observed in a pilot-sponsored study. Actual results may vary.