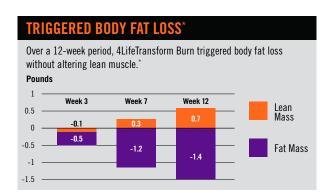

## **4LifeTransform Burn**

4Life conducted a pilot-sponsored study with a select group of participants to show the effects of taking 4LifeTransform Burn over a 12-week period. The participants took the product as directed, but otherwise made no changes to personal habits, including diet and exercise. At the conclusion of the study, 4LifeTransform Burn produced amazing results.\*^

<sup>^</sup>Results as observed in a pilot-sponsored study. Actual results may vary.