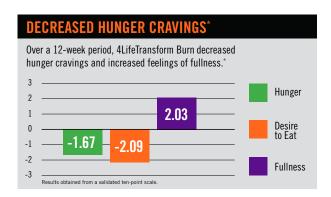

## **4LifeTransform Burn**

4Life conducted a pilot-sponsored study with a select group of participants to show the effects of taking 4LifeTransform Burn over a 12-week period. The participants took the product as directed, but otherwise made no changes to personal habits, including diet and exercise. At the conclusion of the study, 4LifeTransform Burn produced amazing results.\*^

<sup>^</sup>Results as observed in a pilot-sponsored study. Actual results may vary.