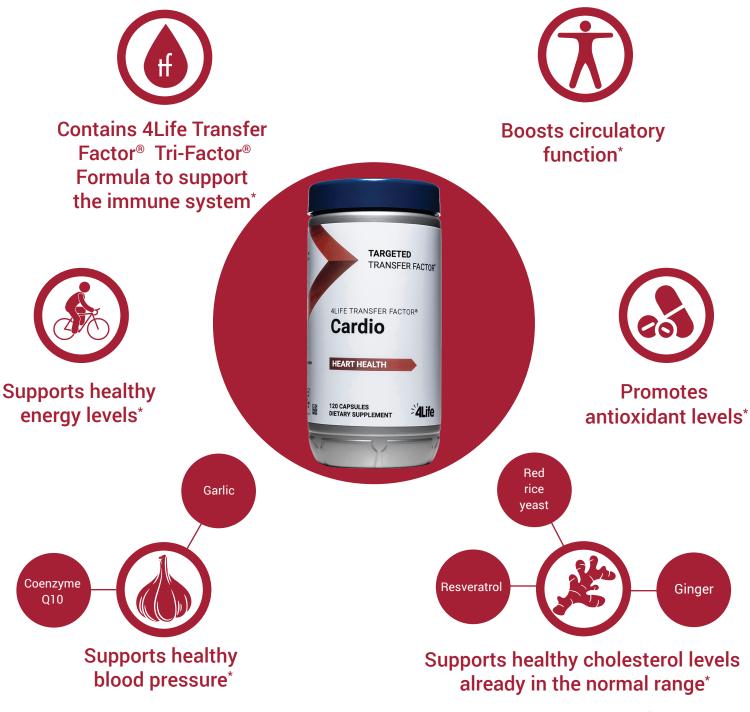

## 4Life Transfer Factor Cardio

Every day, your heart creates enough energy to drive a truck 20 miles. In an average lifespan, that's enough energy to take a truck to the moon and back! Love your heart to the moon and back when you take 4Life Transfer Factor Cardio.\*

Keep reading to learn more about what this product can do for your heart.\*

Your heart will beat about 2.5 billion times in your life! Support your heart in this most important task by exercising, maintaining a healthy weight, managing your stress, and taking 4Life Transfer Factor Cardio.\*

\*These statements have not been evaluated by the Food and Drug Administration. This product is not intended to diagnose, treat, cure, or prevent any disease.