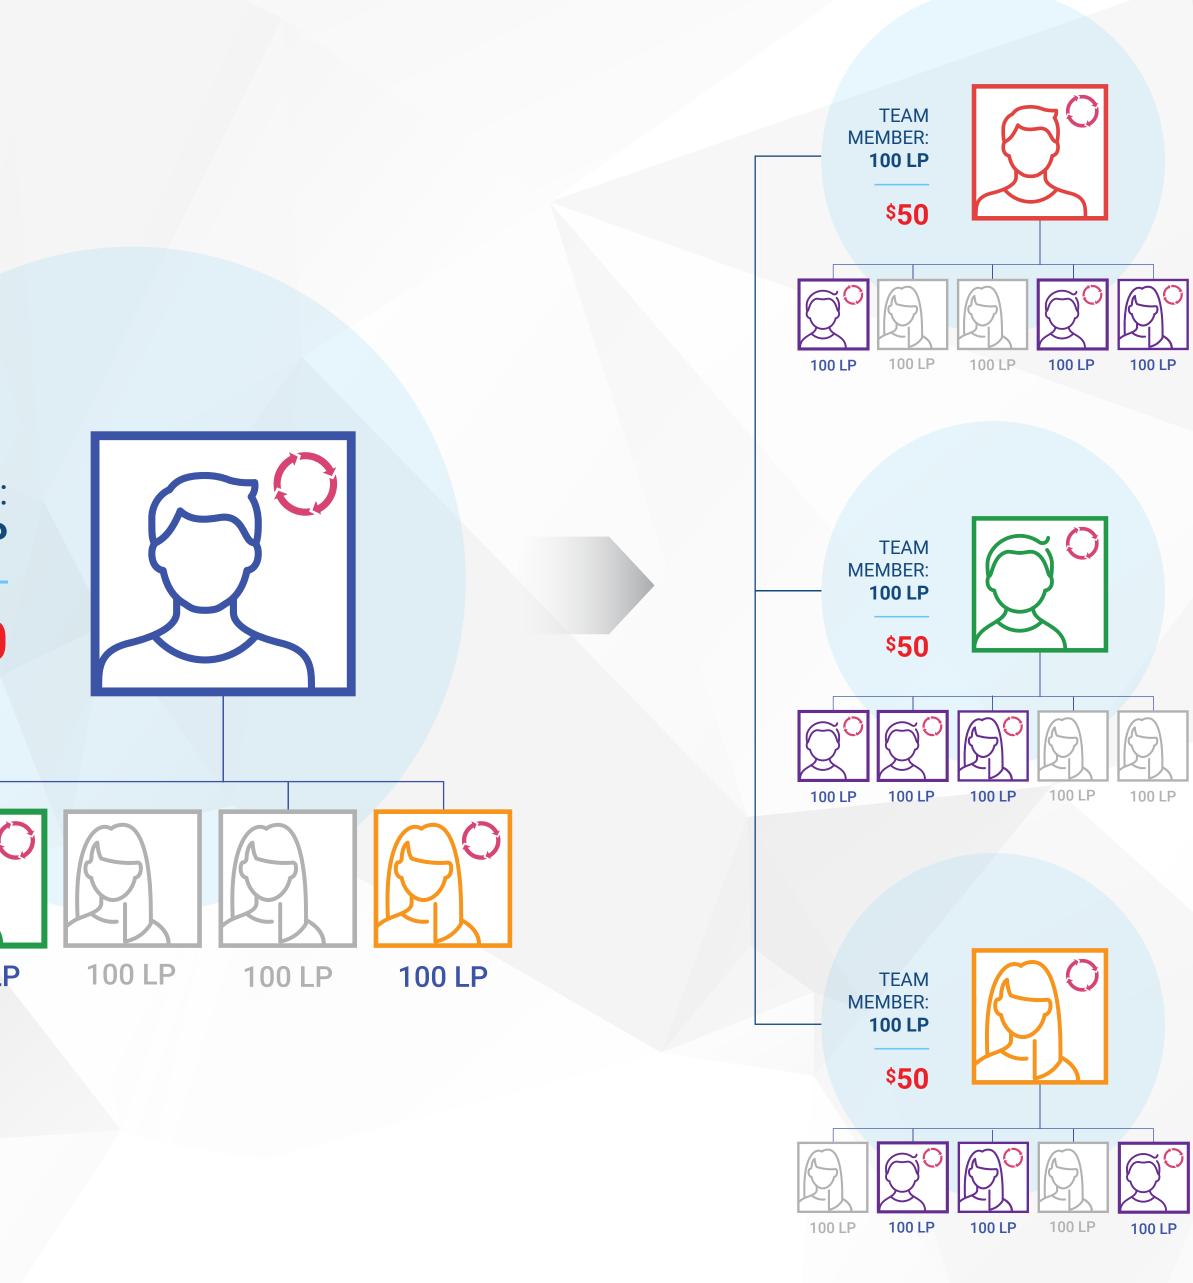

## \$200 Builder Bonus

#### You earn \$200 when you:

- Have 100 LP in Loyalty Program
  or MyShop orders
- Have 3 frontline Affiliates, each with 3 qualified (100 LP in Loyalty Program or MyShop orders), personally enrolled Preferred Customers or Affiliates on their frontline with a minimum of 600 LP in Team Volume
- Qualify as a Builder, Builder Elite, Diamond, or Diamond Elite

YOU: **100 LP** 

\$**200** 

100 LP

100 LP