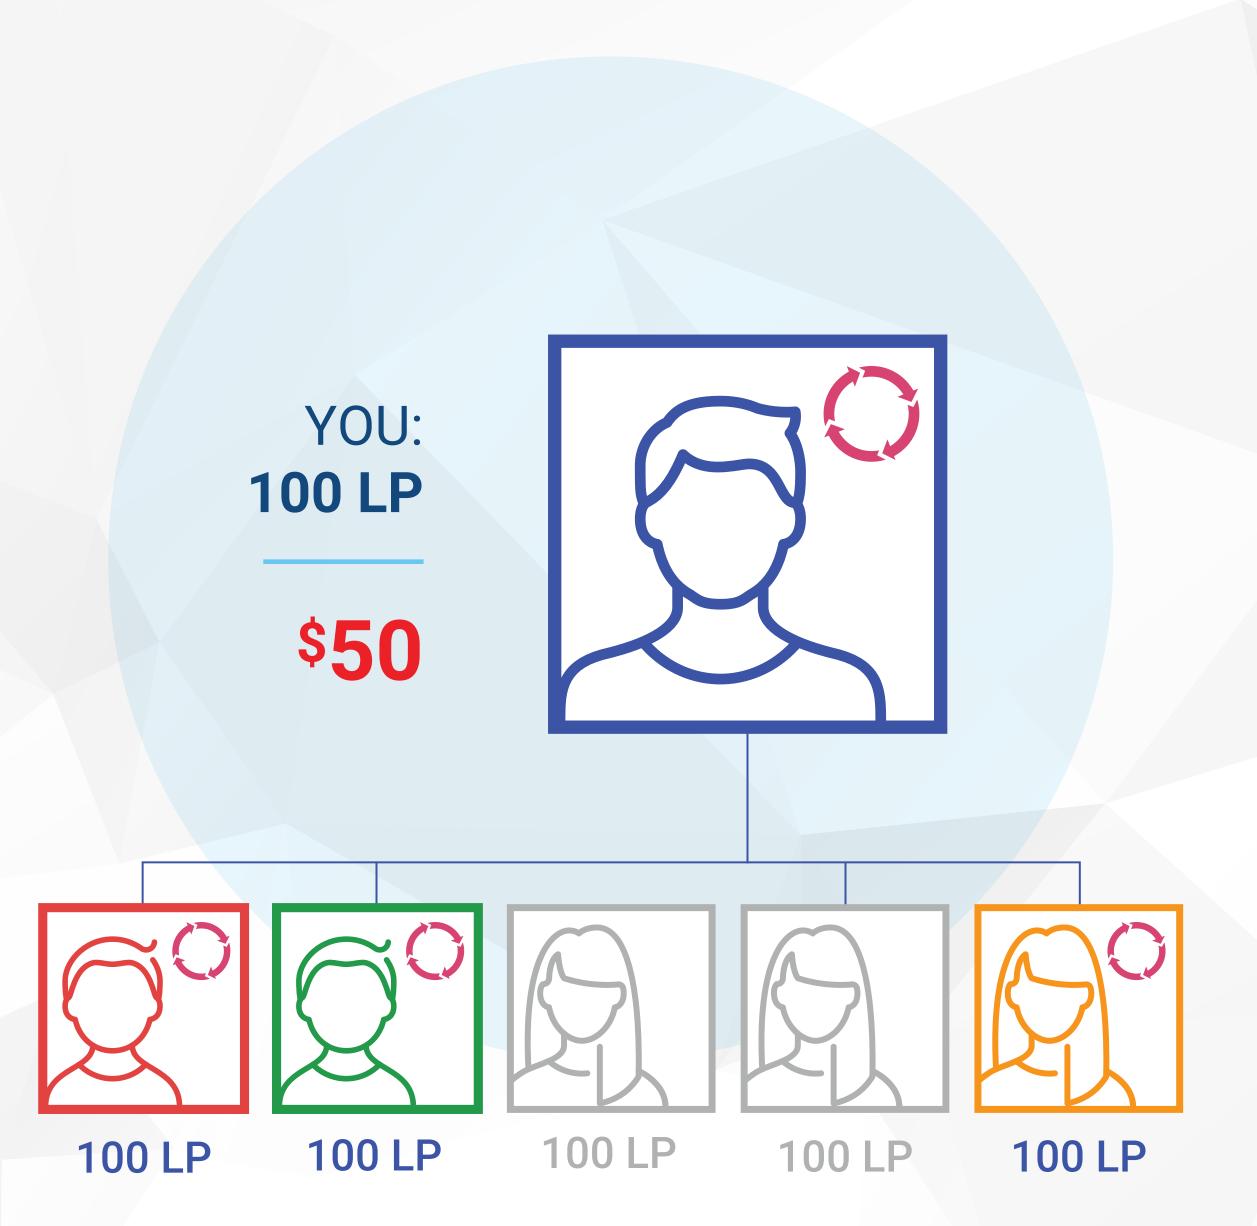

## \$50 Builder Bonus

#### You earn \$50 when you:

- Have 100 LP in Loyalty Program
  or MyShop orders
- Have 3 personally enrolled Preferred Customers or Affiliates on your frontline, each with at least 100 LP in Loyalty Program or MyShop orders
- Have 600 LP in Team Volume\*
- Qualify as a Builder or Builder Elite

\*Team Volume = Your Principal Volume, plus the orders of your frontline Preferred Customers and Affiliates