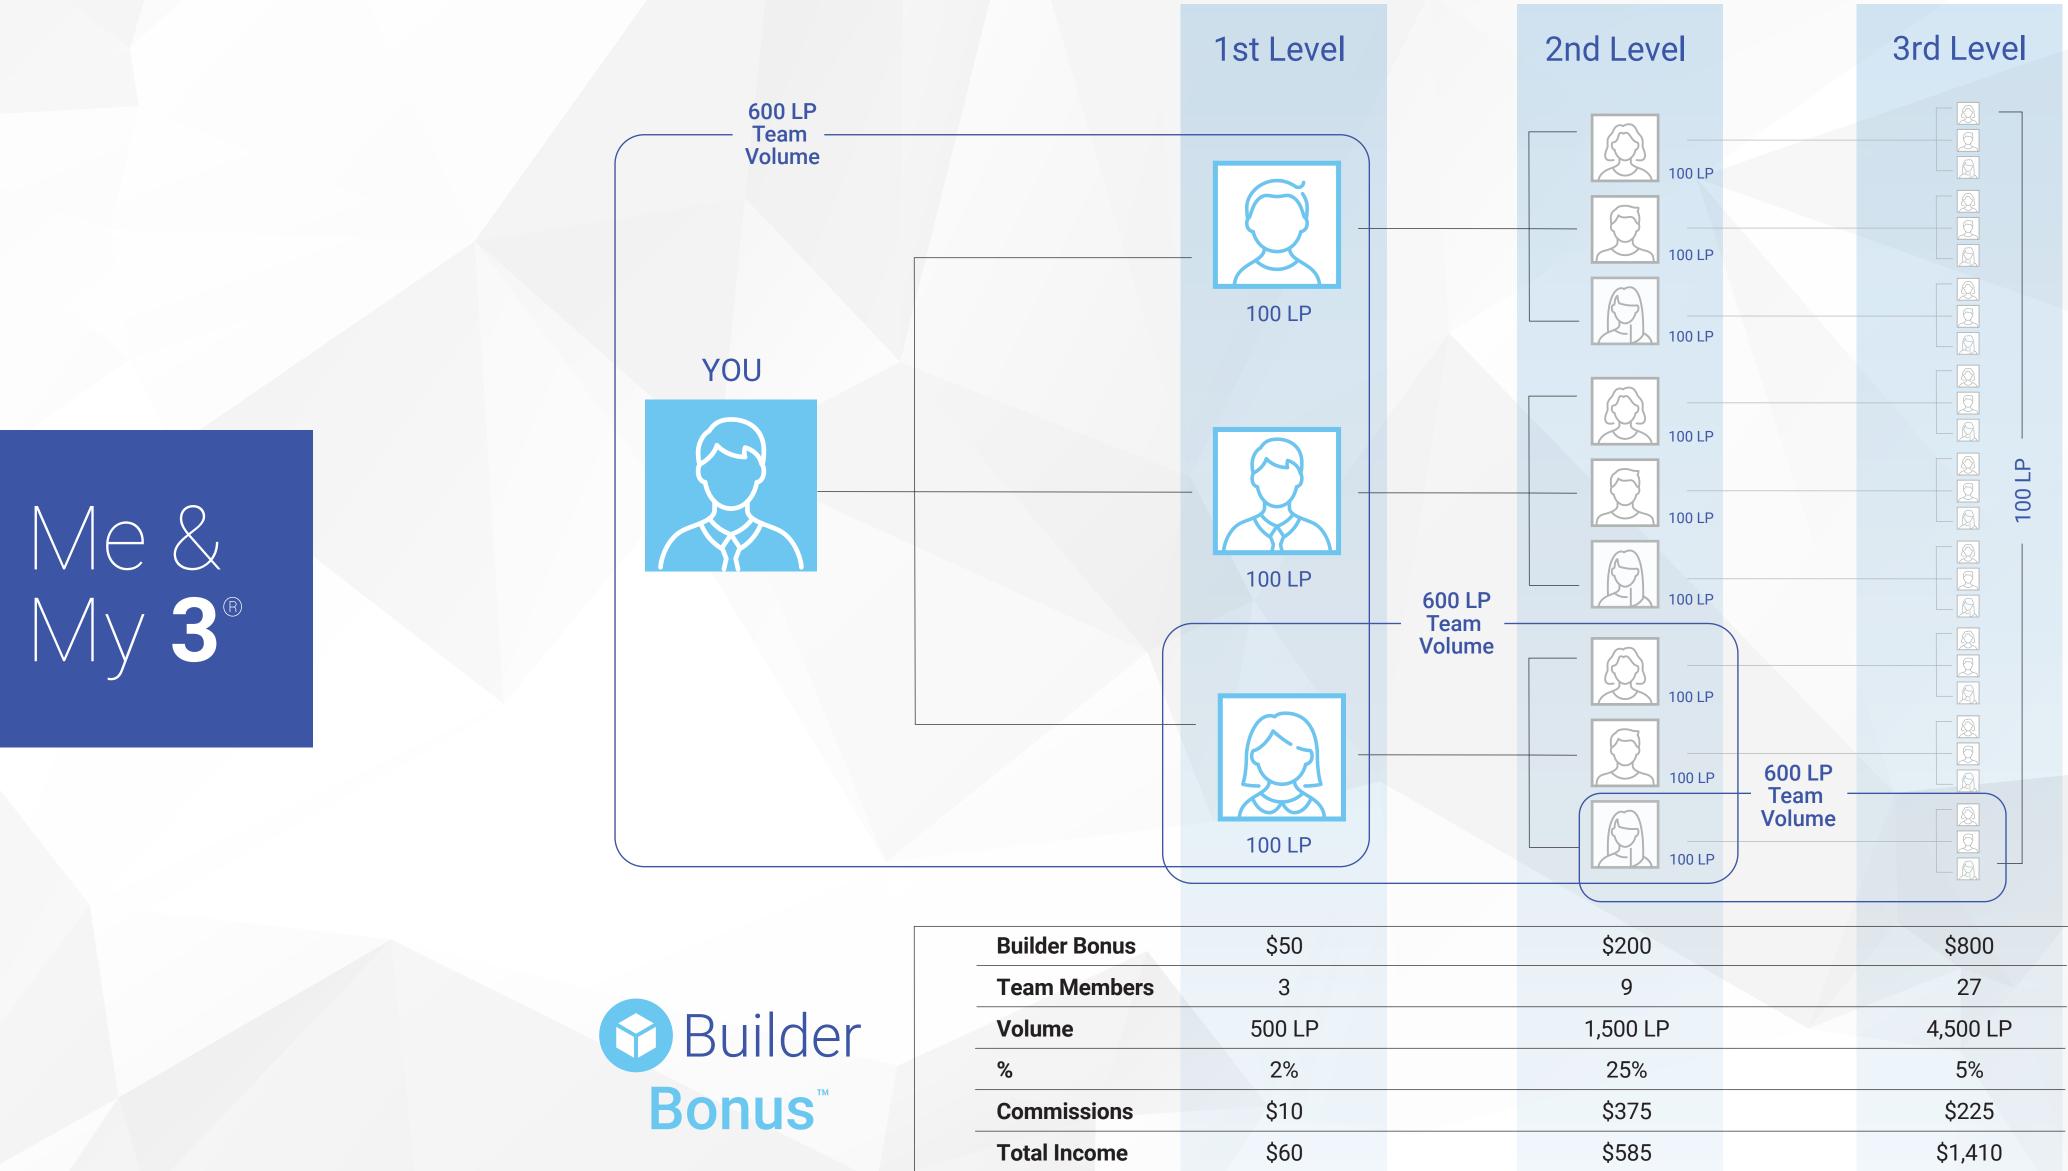

## \$50 Builder Bonus

#### You earn \$50 when you:

- Have 100 LP in Loyalty Program
  or MyShop orders
- Have 3 personally enrolled Preferred Customers or Affiliates on your frontline, each with at least 100 LP in Loyalty Program or MyShop orders
- Have 600 LP in Team Volume\*
- Qualify as a Builder or Builder Elite

## \$200 Builder Bonus

#### You earn \$200 when you:

- Have 100 LP in Loyalty Program
  or MyShop orders
- Have 3 frontline Affiliates, each with 3 qualified (100 LP in Loyalty Program or MyShop orders), personally enrolled Preferred Customers or Affiliates on their frontline with a minimum of 600 LP in Team Volume
- Qualify as a Builder, Builder Elite, Diamond, or Diamond Elite

## \$800 Builder Bonus

#### You earn \$800 when you:

- Have 100 LP in Loyalty Program or MyShop orders
- Have 9 qualified Affiliates on your second level, each with 3 qualified (100 LP in Loyalty Program or MyShop orders), personally enrolled Preferred Customers or Affiliates under them with a minimum of 600 LP in Team Volume
- Qualify at any rank from Builder to Platinum Elite

For Bronze Affiliates and above, you must be paid at your highest achieved rank.

100 LP

YOU:

100 LP

\$800

100 LP

100 LP