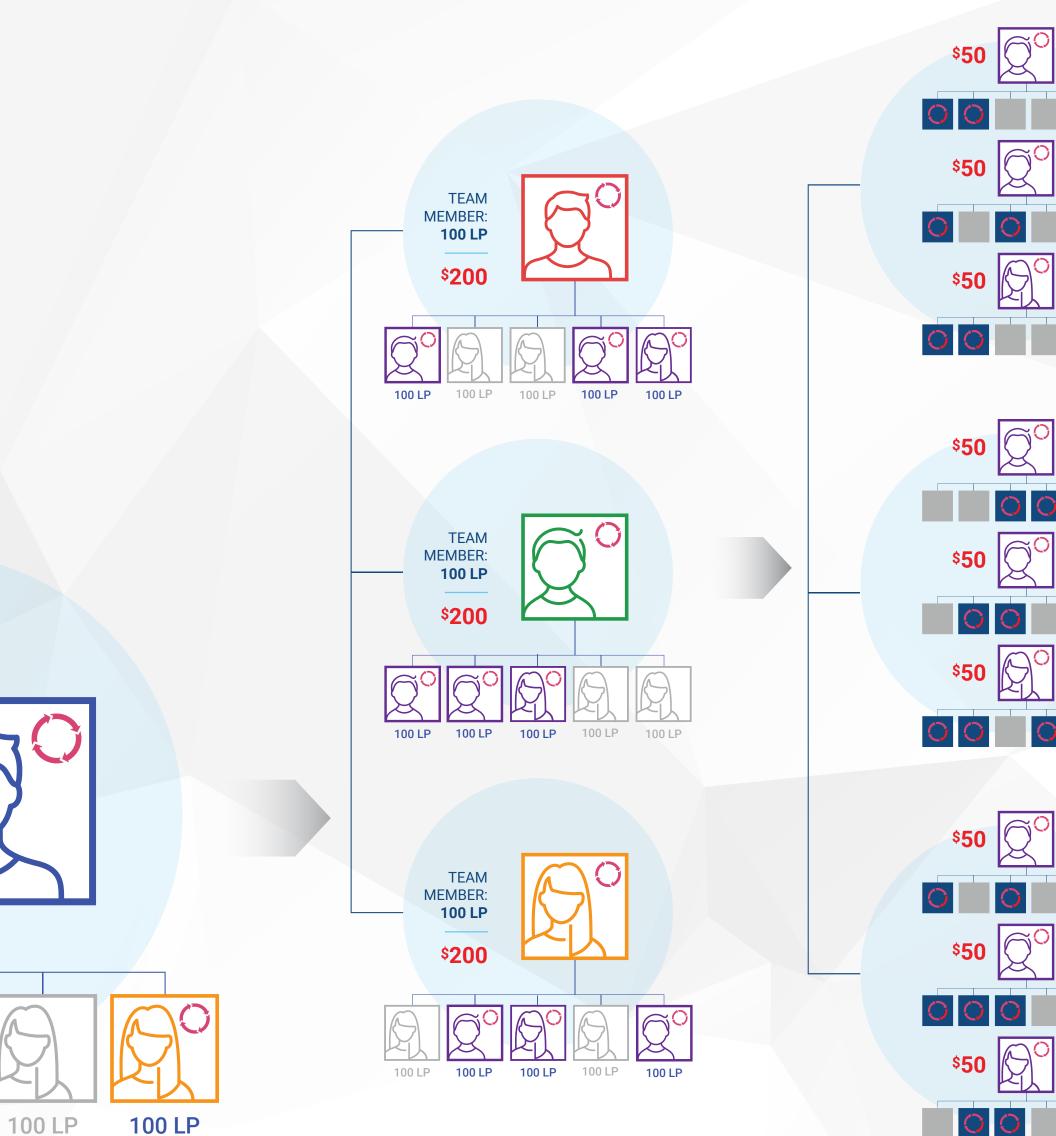

## \$800 Builder Bonus

#### You earn \$800 when you:

- Have 100 LP in Loyalty Program or MyShop orders
- Have 9 qualified Affiliates on your second level, each with 3 qualified (100 LP in Loyalty Program or MyShop orders), personally enrolled Preferred Customers or Affiliates under them with a minimum of 600 LP in Team Volume
- Qualify at any rank from Builder to Platinum Elite

For Bronze Affiliates and above, you must be paid at your highest achieved rank.

100 LP

YOU:

100 LP

\$800

100 LP

100 LP