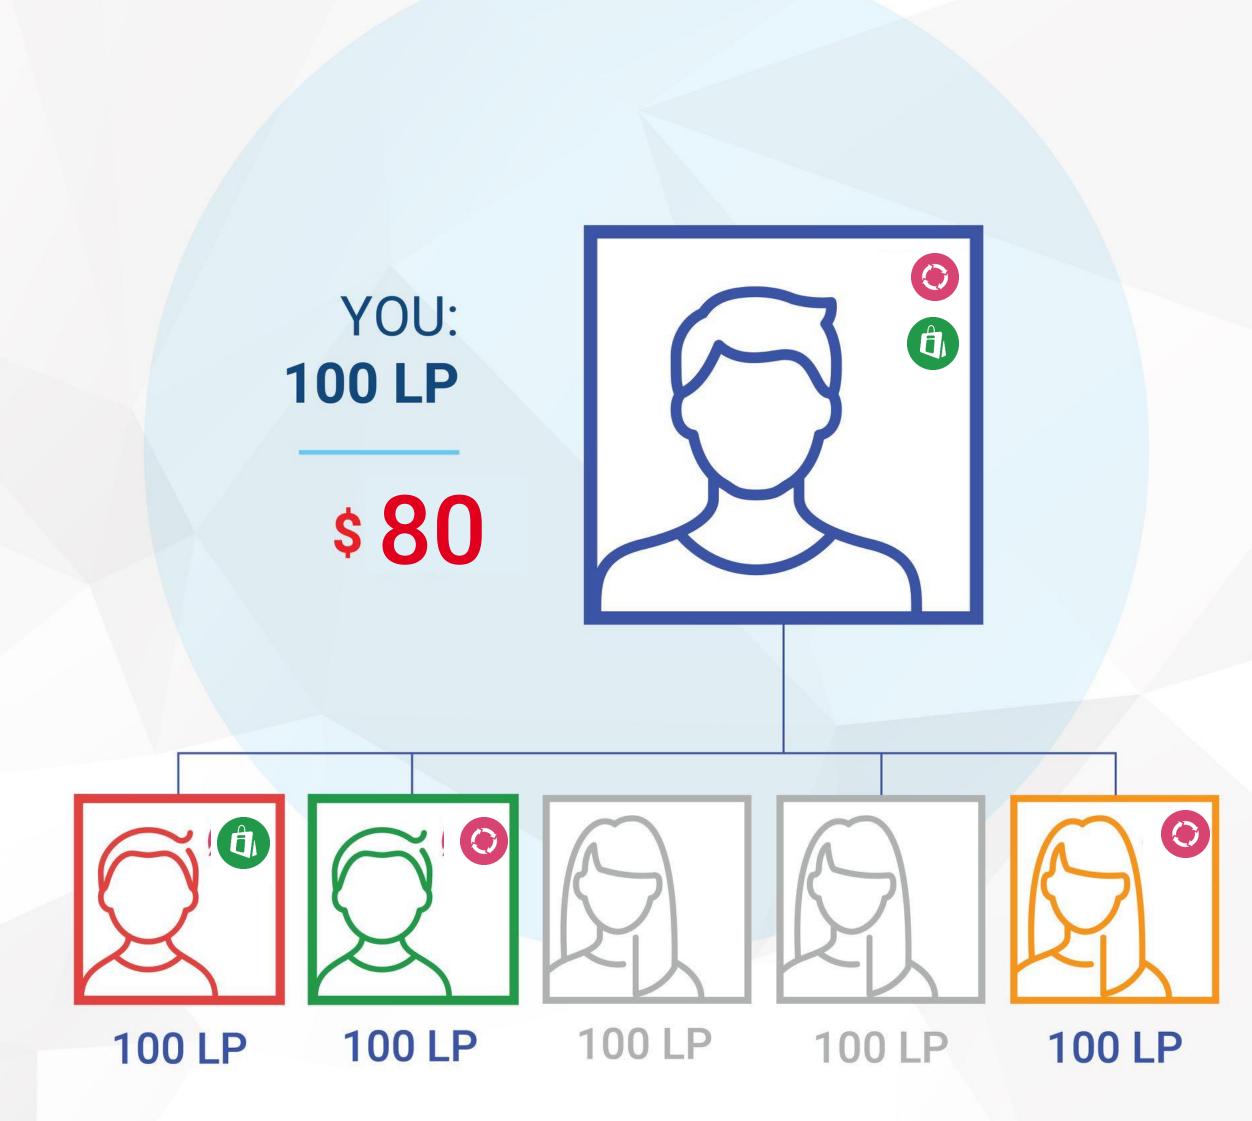

### \$80 Builder Bonus

#### You earn \$80 when you:

- •Have 3 personally enrolled Preferred Customers or Affiliates on your frontline, each with at least 100 LP in Loyalty Program or MyShop orders
- •Have 600 LP in Team Volume\*
- •Qualify as a Builder or Builder Elite\*\*

\*Team Volume=Your Principal Volume, plus the orders of your frontline Preferred Customers and Affiliates