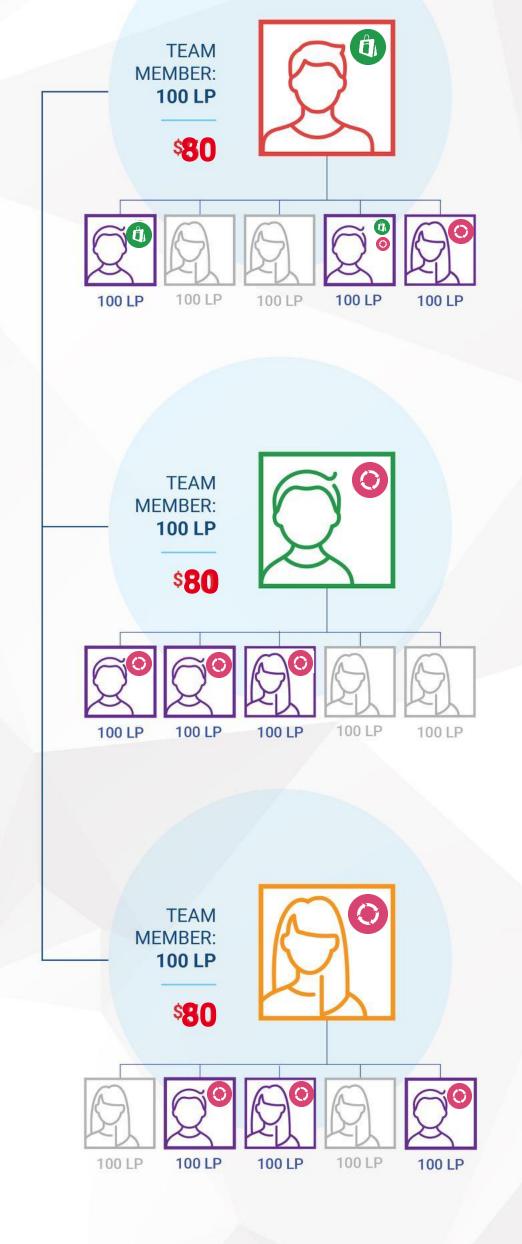

# Builder Bonus \$1,280 Builder Bonus

#### You earn \$1280 when you:

 Have 9 qualified Affiliates on your second level, each with 3 qualified (100 LP Loyalty Program or MyShop order), personally enrolled Preferred Customers or Affiliates under them with a minimum of 600 LP in Team Volume.

 Qualify at any rank from Builder to Platinum Elite.

Affiliates must maintain a monthly 100LP Loyalty Program or MyShop order to qualify for the Builder Bonus

For Bronze Affiliates and above, you must be paid at your highest achieved rank.