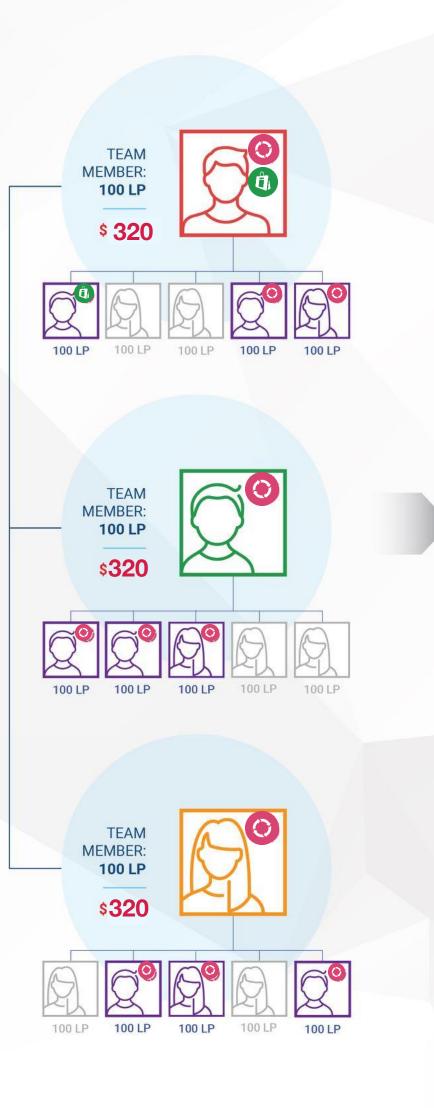

# Builder Bonus \$1,280 Builder Bonus

#### You earn \$1280 when you:

 Have 9 qualified Affiliates on your second level, each with 3 qualified (100 LP Loyalty Program or MyShop order), personally enrolled Preferred Customers or Affiliates under them with a minimum of 600 LP in Team Volume.

 Qualify at any rank from Builder to Platinum Elite.

Affiliates must maintain a monthly 100LP Loyalty Program or MyShop order to qualify for the Builder Bonus

For Bronze Affiliates and above, you must be paid at your highest achieved rank.