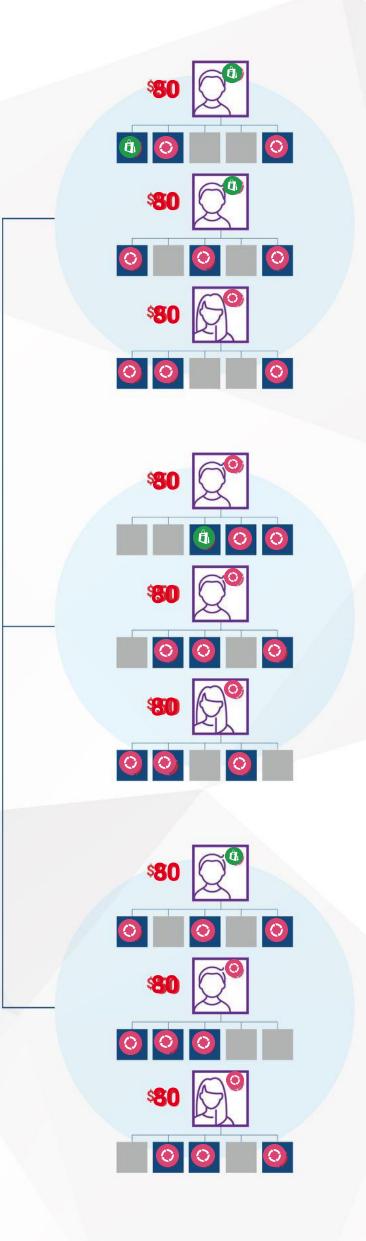

## Here's how it works...

To earn the Builder Bonus on a monthly basis, you must qualify at the Builder rank or higher, maintain a 100 LP (or more) 4Life Loyalty Program order, and fulfill the required Team Volume.

### \$80 Builder Bonus

#### You earn \$80 when you:

- •Have 3 personally enrolled Preferred Customers or Affiliates on your frontline, each with at least 100 LP in Loyalty Program or MyShop orders
- •Have 600 LP in Team Volume\*
- •Qualify as a Builder or Builder Elite\*\*

\*Team Volume=Your Principal Volume, plus the orders of your frontline Preferred Customers and Affiliates