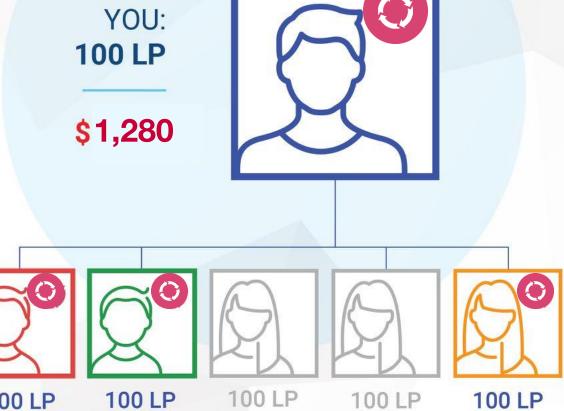

# Builder Bonus \$1,280 Builder Bonus

#### You earn \$1280 when you:

 Have 9 qualified Affiliates on your second level, each with 3 qualified (100 LP Loyalty Program or MyShop order), personally enrolled Preferred Customers or Affiliates under them with a minimum of 600 LP in Team Volume.

 Qualify at any rank from Builder to Platinum Elite.

Affiliates must maintain a monthly 100LP Loyalty Program or MyShop order to qualify for the Builder Bonus

For Bronze Affiliates and above, you must be paid at your highest achieved rank.