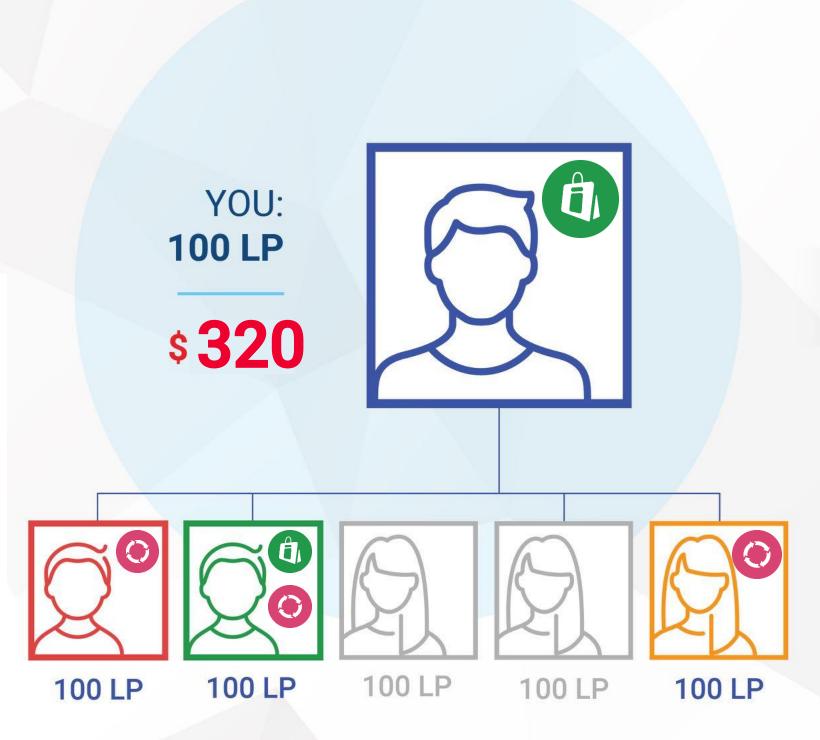

#### \$320 Builder Bonus

#### You earn \$320 when you:

- Have 3 personally enrolled Affiliates, each with 3 qualified (100 Loyalty Program or MyShop order), Personally enrolled Preferred Customers or Affiliates on their frontline with a minimum of 600Lp in Team Volume
- Qualify as a Builder, Builder Elite, Diamond, or Diamond Elite.