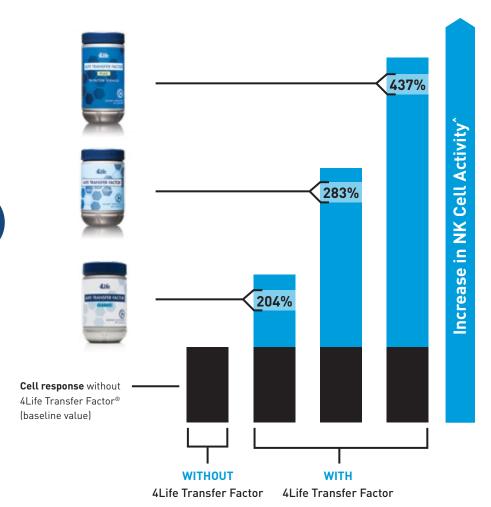

Discover three ways with key 4Life Transfer Factor products that ramp up, amp up, and blast off effectiveness.\*

**4LIFE TRANS** 

TRI-FACTOR

OUR HIGHEST LEVEL OF SUPPORT\*

## 4LIFE® TRANSFER FACTOR PLUS® TRI-FACTOR® FORMULA

PRIMARY SUPPORT: Overall Wellness\*

Certified 4Life Transfer Factor and additional ingredients to blast off response\*

- Supports the natural ability to recognize, respond to, and remember potential health threats\*
- Blasts off natural killer (NK) cell activity by up to 437%\*†
- Includes Cordyvant™, a proprietary blend of ingredients such as maitake mushrooms, shiitake mushrooms, cordyceps, and baker's yeast
- Includes UltraFactor XF®, OvoFactor®, and NanoFactor®— Tri-Factor® Formula

## 4LIFE TRANSFER FACTOR® TRI-FACTOR® FORMULA

PRIMARY SUPPORT: Overall Wellness\*

Product to amp up response\*

- Supports the natural ability to recognize, respond to, and remember potential health threats\*
- Amps up natural killer (NK) cell activity by up to  $283\%^{*\dagger}$
- Contains 600 mg of 4Life Transfer Factor per serving
- Includes UltraFactor XF, OvoFactor, and NanoFactor— Tri-Factor Formula

| Item#    |
|----------|
| 30024070 |

 $<sup>^{\</sup>rm +}$  Refers to natural killer cell graph on page 14 and additional preliminary scientific tests

## 4Life Transfer Factor® Products

Increase natural killer cell activity—your front line\*

†Test results obtained from an independent, unpublished in vitro experiment conducted at the Russian Academy of Medical Sciences, in Kashirskoe Shosse, Russia. The randomized and controlled in vitro study assessed the effects of 4Life Transfer Factor® Classic, 4Life Transfer Factor® Tri-Factor® Formula, or 4Life® Transfer Factor Plus® Tri-Factor® Formula, versus a positive control (Interleukin-2, or IL-2) on NK cell activity and effectiveness in destroying damaging cells. Blood was collected from healthy volunteers and then incubated for up to 48 hours. (REFERENCE: Kisielevsky MV & Khalturina EO. Unpublished observations.)

<sup>^</sup>Indicates the percentage increase above the baseline value

#### **4LIFE TRANSFER FACTOR® CLASSIC**

PRIMARY SUPPORT: Overall Wellness\*

Product to ramp up your at its foundational level\*

- Supports the natural ability to recognize, respond to, and remember potential health threats\*
- ullet Ramps up natural killer (NK) cell activity by up to 204%\* $^\dagger$
- Contains certified 4Life Transfer Factor with UltraFactor XF