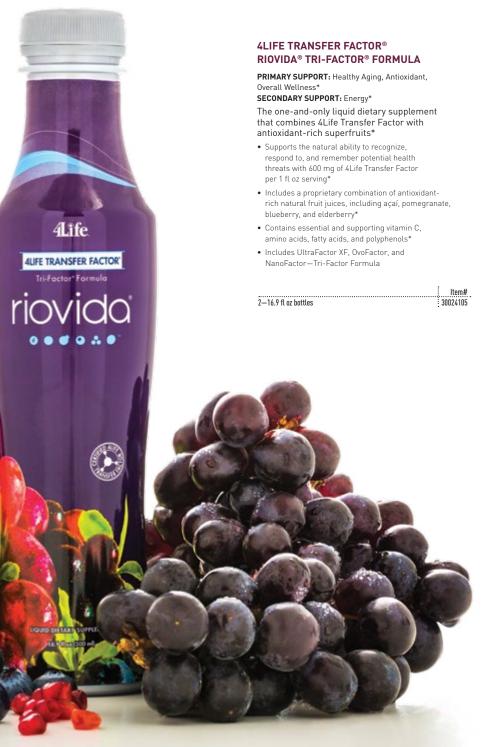

## 4LIFE TRANSFER FACTOR® RIOVIDA BURST® TRI-FACTOR® FORMULA

**PRIMARY SUPPORT:** Healthy Aging, Antioxidant, Overall Wellness\*

SECONDARY SUPPORT: Energy\*

The goodness of RioVida, conveniently packaged in a smooth and delicious edible gel blend\*

- Provides a delicious, on-the-go source of essential and supporting vitamin C, amino acids, fatty acids, and trace minerals\*
- Contains certified 4Life Transfer Factor and a proprietary combination of antioxidant-rich natural fruits, including açaí, pomegranate, blueberry, and elderberry\*
- Is portable and easy to share
- Includes UltraFactor XF, OvoFactor, and NanoFactor— Tri-Factor Formula

|                | Item#    |
|----------------|----------|
| 15 gel packets | 30024110 |