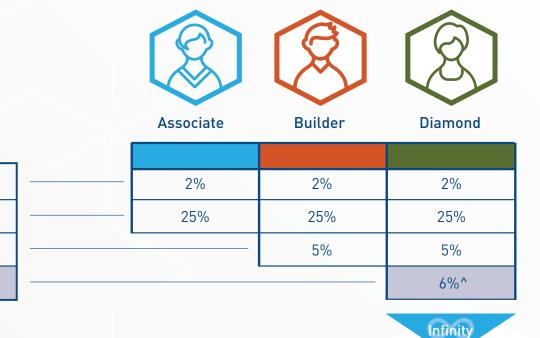

## **Earn Commissions**

The first step in your journey is to enroll your first person in 4Life and qualify at the Associate level!

1st Level

2nd Level

3rd Level

4th Generation

<sup>^</sup>When 6% is paid to a Diamond, the additional 6% is paid to the next Presidential Diamond or higher in the upline. This is called Infinity Pass Through and does not apply to first orders.

<sup>\*</sup>LP: The commissionable sales value assigned to 4Life products
^When 6% is paid to a Diamond, the additional 6% is paid to the next Presidential Diamond or higher in the upline. This is called Infinity Pass Through and does not apply to first orders.