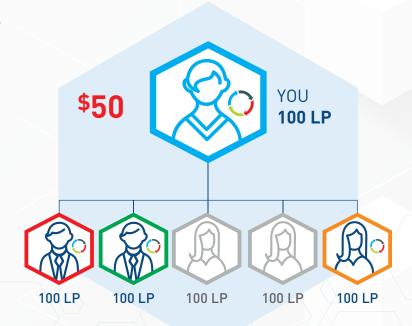

## \$50 Builder Bonus

#### You earn \$50 when you:

- Have 3 personally enrolled Preferred Customers or distributors on your frontline, each with at least 100 LP in Loyalty Program orders
- Have 600 LP in Team Volume
- Qualify as a Builder