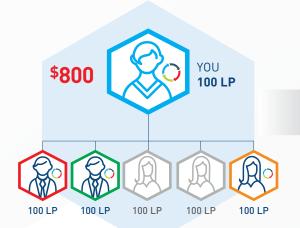

The Builder Bonus will help you start your 4Life organization off the right way. To earn the Builder Bonus, you must qualify at the Builder rank, receive a 100 LP Loyalty Program order, and fulfill the required Team Volume.\*

#### You earn \$800 when you:

- Have 3 personally enrolled frontline distributors, each qualifying for the \$200 Builder Bonus
- Have 600 LP in Team Volume
- Qualify as a Builder, Diamond, or Presidential Diamond