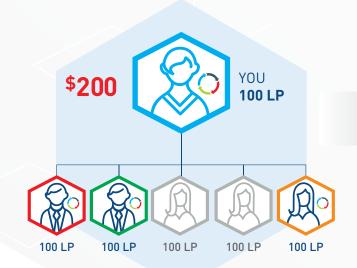

## \$200 Builder Bonus

#### You earn \$200 when you:

- Have 3 personally enrolled frontline distributors, each qualifying for the \$50 Builder Bonus
- Earn 600 LP in Team Volume
- · Qualify as a Builder or Diamond