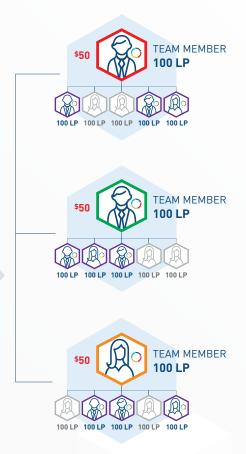

The Builder Bonus will help you start your 4Life organization off the right way. To earn the Builder Bonus, you must qualify at the Builder rank, receive a 100 LP Loyalty Program order, and fulfill the required Team Volume.\*

#### You earn \$50 when you:

- Have 3 personally enrolled Preferred Customers or distributors on your frontline, each with at least 100 LP in Loyalty Program orders
- Have 600 LP in Team Volume
- Qualify as a Builder