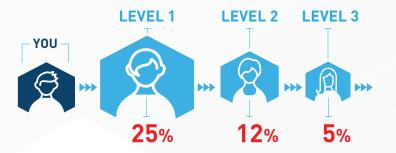

# My4Life Customer Profit

You can earn 25% on the LP of product orders placed by customers on your personal My4Life account that the company provides to you.

You earn 25% commission on the first LP order of every new Preferred Customer you personally enroll.

You also earn 12% on the first LP order of every new Preferred Customer on your second level.

Plus, you earn 5% on the first LP order of every new Preferred Customer on your third level.

#### Rapid Rewards is paid the very next day!\*

\*The first, second, and fourth level payouts for the first LP orders are shifted. The enroller receives 25% and the immediate upiline of the enroller receives 12%. The next two immediate qualified upline distributors receive 5% and 2%, respectively. The remaining payout continues according to the Life Rewards Plan until all they sare paid out. To be eliable to receive a Rabid Rewards payment the very next day a distributor must have 100 PV in the current month.

## Rapid Rewards

You earn 25% commission on the first LP order of every new Preferred Customer you personally enroll. Earn 12% on the first LP order of every new Preferred Customer on your second level. Earn 5% on the first LP order of every new Preferred Customer on your third level.\* [Effective January 1, 2020]