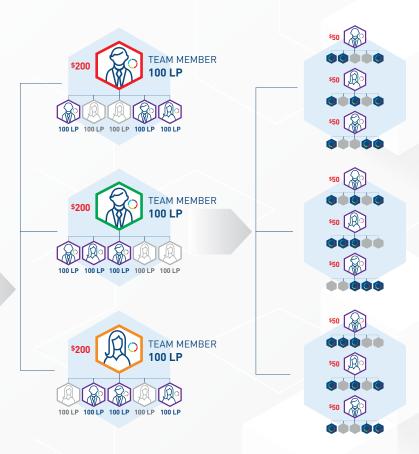

The Builder Bonus will help you start your 4Life organization off the right way. To earn the Builder Bonus, you must qualify at the Builder rank, receive a 100 LP Loyalty Program order, and fulfill the required Team Volume.\*

#### You earn \$200 when you:

- Have 3 personally enrolled frontline distributors, each qualifying for the \$50 Builder Bonus
- Earn 600 LP in Team Volume
- · Qualify as a Builder or Diamond