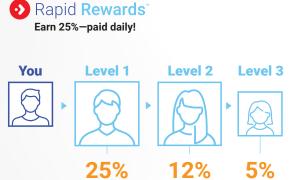

# 8 Ways to Earn

With Rapid Rewards, you earn a 25% commission on the first LP order of every new Preferred Customer you personally sign up. You also earn 12% on the first LP order of every new Preferred Customer on your second level and 5% on the first LP order of every new Preferred Customer on your third level. Rapid Rewards is paid within 2-3 working days to your 4Life account when you've qualified in the current month.