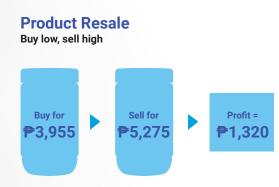

Purchase 4Life products at the wholesale price and resell the products for a retail profit, which can be 25% or more.

Upon achieving the 100 PV requirement, you will earn a 25% commission on all personal MyShop customer orders. Plus, once qualified, you will earn a 12% commission on your level 1 MyShop orders and a 5% commission on your level 2 MyShop orders. MyShop commissions are paid daily.