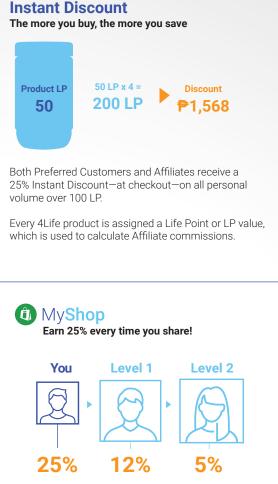

### Loyalty Program Instant Discount Start earning free products today! **Enroll** – Sign up for free to have your favorite products automatically sent to you on the same date each month. Product LP Earn – Get 15% back in Loyalty Points to use 50 toward the purchase of your favorite products. Redeem - Cash in your Loyalty Points for FREE products of your choice. Bonus! - Maintain a monthly Loyalty Order of \* at least 125 LP and get a free bonus product in volume over 100 LP. your order every month! You can keep your bonus product, sell it, or give it to a friend.

Purchase 4Life products at the wholesale price and resell the products for a retail profit, which can be 25% or more.

Upon achieving the 100 PV requirement, you will earn a 25% commission on all personal MyShop customer orders. Plus, once qualified, you will earn a 12% commission on your level 1 MyShop orders and a 5% commission on your level 2 MyShop orders. MyShop commissions are paid daily.