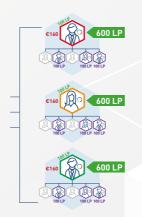

## How to get a monthly bonus of €160

• You must be at the Builder or Diamond rank.

Each of the

3 members on your
frontline must meet
the requirements for
the monthly bonus of
£40

Each of the 3 members on your frontline must have three members under them and a minimum **team volume of 600 LP**. Both yourself and the 3 members from your first level, as well as the 9 from your second level must have a minimum 100 LP Loyalty Program order.