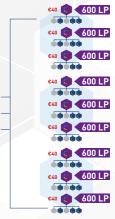

Each of the 3 members on your frontline and the nine Distributors on your second level must each have three members under them with a minimum **team volume of 600 LP**. Both yourself and the 3 members from your first level, as well as the 9 from your second level and the 27 from your third level must have a minimum 100 LP Loyalty Program order.