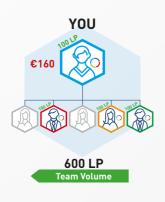

## How to get a monthly bonus of €160

• You must be at the Builder or Diamond rank.

Each of the

3 members on your
frontline must meet
the requirements for
the monthly bonus of
£40

Each of the 3 members on your frontline must have three members under them and a minimum **team volume of 600 LP**. Both yourself and the 3 members from your first level, as well as the 9 from your second level must have a minimum 100 LP Loyalty Program order.