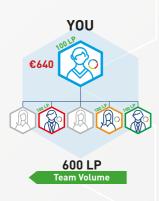

## Now to get a monthly bonus of €640

- You must be at the Builder, Diamond or Presidential Diamond rank.
- Each member on your frontline must duplicate your achievements in order to receive the €160 bonus and each member from your second level must duplicate your achievements in order to receive the €40 bonus

Each of the 3 members on your frontline and the nine Distributors on your second level must each have three members under them with a minimum **team volume of 600 LP**. Both yourself and the 3 members from your first level, as well as the 9 from your second level and the 27 from your third level must have a minimum 100 LP Loyalty Program order.