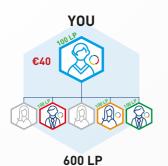

## How to get a monthly bonus of €40

Team Volume

- You must be at the Builder rank
- Personally enroll at least 3 members on your frontline.
- You and these 3 members must be registered on the Loyalty Program with an order of at least 100 LP.
- You must have a Team Volume of at least 600 LP.

**Team Volume** consists of your personal orders, plus the orders of your preferred customers and Distributors in your frontline