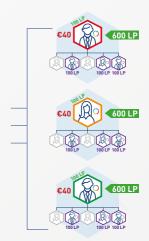

The **three qualified Distributors on your frontline**must meet the requirements
for the monthly €160 bonus.

The nine qualified
Distributors from your
second level must fulfil the
requirements for the monthly
€40 bonus.

Each of the 3 members on your frontline and the nine Distributors on your second level must each have three members under them with a minimum **team volume of 600 LP**. Both yourself and the 3 members from your first level, as well as the 9 from your second level and the 27 from your third level must have a minimum 100 LP Loyalty Program order.