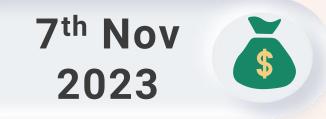

#### 6. When will Smart Start Incentives be paid?

After qualifying for a new rank or level, Smart Start and Double Builder Bonuses are paid by the 7th of the following month.