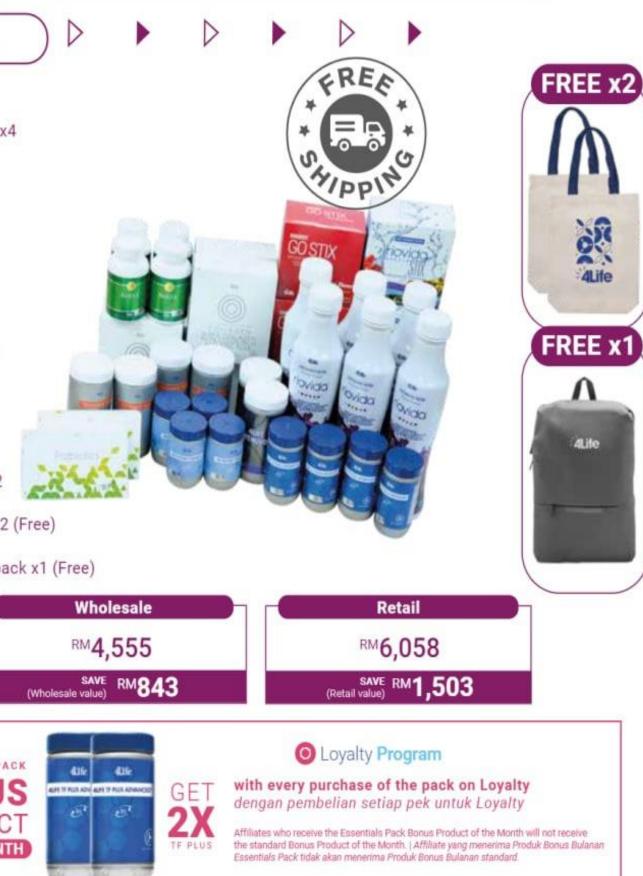

## **Professional Essentials** Pack

## PROFESSIONAL ESSENTIALS PACK (800LP)

#### 130090416

- > TF Plus x4
- Tri-Factor Formula x4
- RioVida Single x6
- Riovida Stix x4
- Probiotics x2
- Collagen x4
- Glutamine Plus x4
- Renuvo x2
- BioEFA x4
- ▶ EGS Mixed Berry x2
- 4Life Canvas Bag x2 (Free)
- 4Life Laptop Backpack x1 (Free)