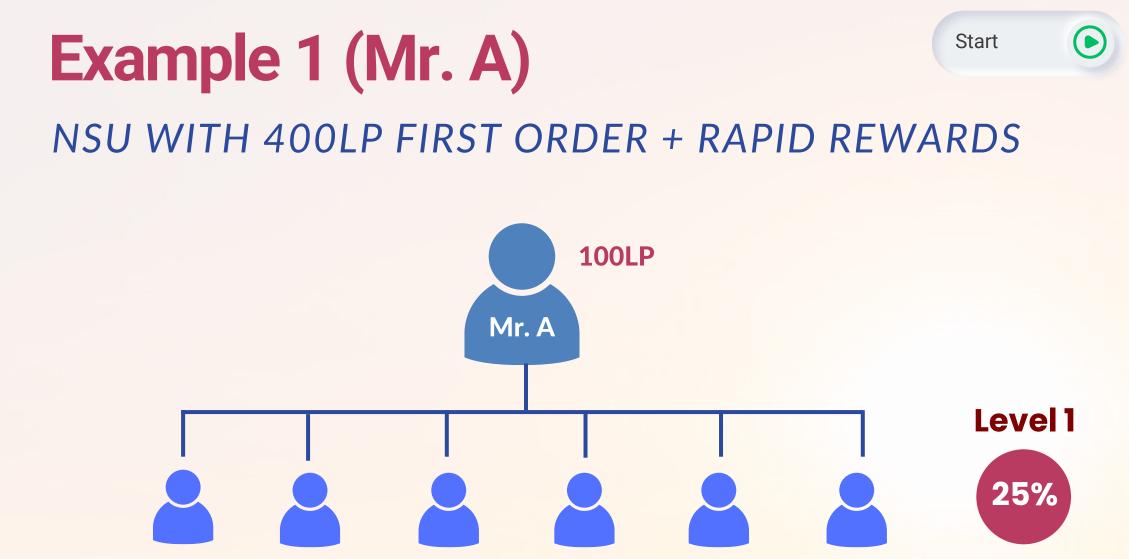

#### **Receive RM1,140\*\***

\*\*SSI+DBB

- RM760 (RA Diamond)
- RM380 (DBB Level 1) •

Eligibilities for Smart Start Incentive New Affiliate

Mr. A still have till September 30, 2024 to earn additional incentives from this program.

#### **Receive RM3,235**

#### \*\*SSI+DBB+RR

- RM760 (RA Diamond)
- RM380 (DBB Level 1)
- RM1,415.60 (RR Level 1)
- RM679.50 (RR Level 2)

1 Eligibilities for Smart Start Incentive | New Affiliate

All new Affiliates who enroll on or after September 1, 2023 but did not purchase a 400LP first order.