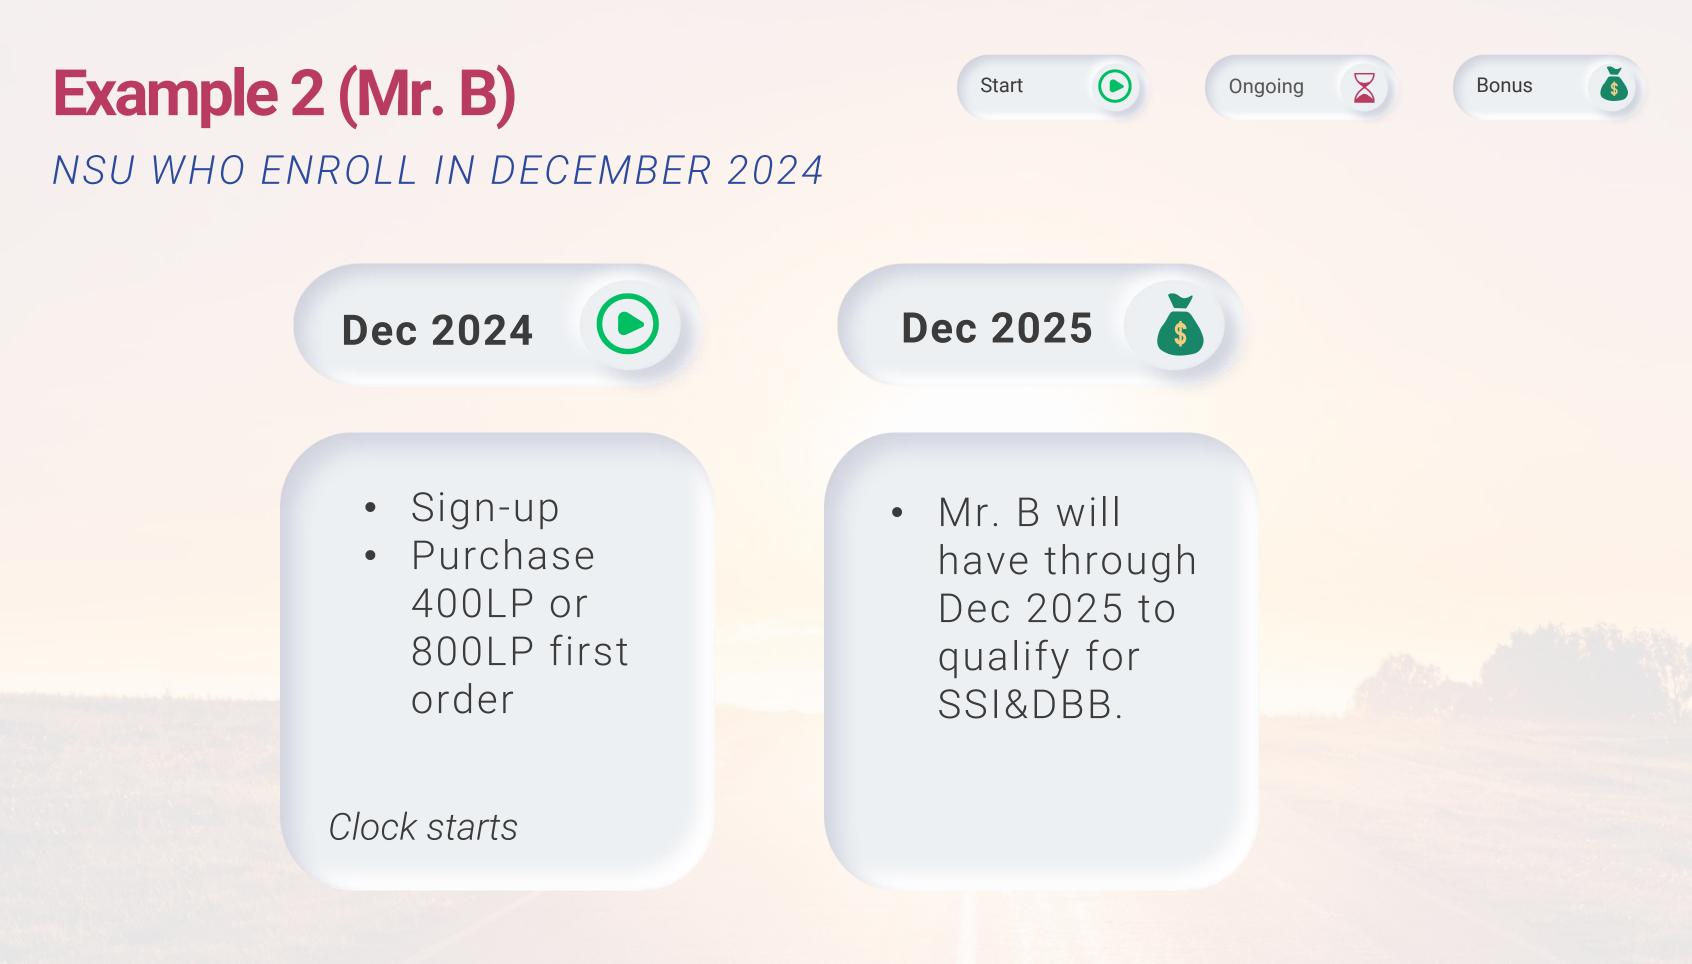

## Exclusive For New Affiliate

Eligibilities for Smart Start Incentive New Affiliate

All new Affiliates who enroll on or after September 1, 2023 and before December 31, 2024.

Purchase a first LP order of 400 LP or more: a. 400 LP or 800 LP Essentials Pack. Or b. 400 LP or more of any product combination.

Incentive Period: 12 full months (enrollment month + 12 full months) to qualify.

1 Eligibilities for Smart Start Incentive New Affiliate

Mr. A still have till September 30, 2024 to earn additional incentives from this program.

Purchase a 400LP or 800 LP Essentials Pack to upgrade by their first 2 full months.

Start month will be their initial enrollment month with an LP order, not their upgrade month. Affiliates will have 12 full months (enrollment month + 12 full months) to qualify.