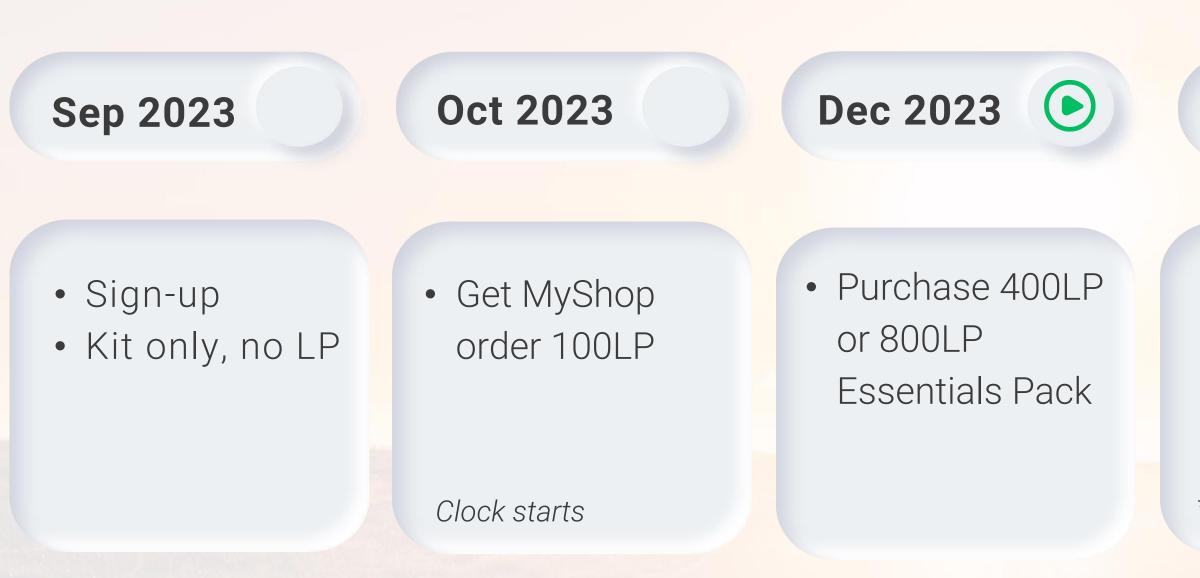

## **Example 3 (Mr. C)** *NSU - UPGRADE TO SSI*

Start

\$

\$

- Break Rank to Bronze
- Qualify BB (Level 3)\*

\*first time qualifier

#### Receive RM16,530\*\*

\*\*SSI+DBB
1.RM760 (RA Diamond)
2.RM1,140 (RA Diamond Elite)
3.RM1,900 (RA Presidential)
4.RM2,850 (RA Presidential Elite)
5.RM3,800 (RA Bronze)
6.RM6080 (DBB Level 3)