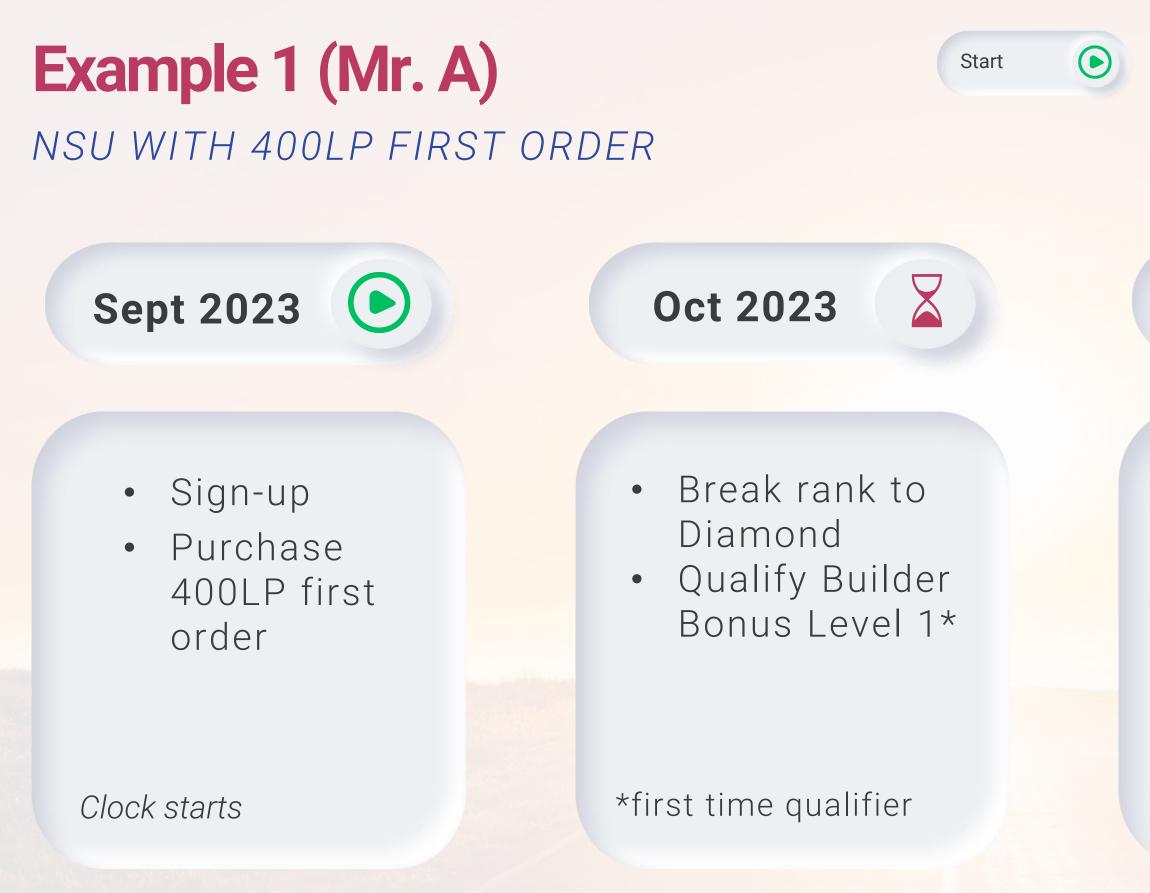

## Exclusive For New Affiliate

Eligibilities for Smart Start Incentive New Affiliate

All new Affiliates who enroll on or after September 1, 2023 and before December 31, 2024.

Purchase a first LP order of 400 LP or more: a. 400 LP or 800 LP Essentials Pack. Or b. 400 LP or more of any product combination.

Incentive Period: 12 full months (enrollment month + 12 full months) to qualify.

1 Eligibilities for Smart Start Incentive New Affiliate

Mr. A still have till September 30, 2024 to earn additional incentives from this program.

## **Example 3 (Mr. C)** *NSU - UPGRADE TO SSI*

Start

\$

\$

- Break Rank to Bronze
- Qualify BB (Level 3)\*

\*first time qualifier

## **Example 4 (Ms. D)** *NSU - UPGRADE TO SSI*

**Sept 2023 Dec 2023** Jan 2024 Purchase 400LP • Sign-up • Break Rank to or 800LP • Purchase Diamond Essentials Pack 125LP first • Qualify for BB order (Level 1)\*Clock starts \*first time qualifier