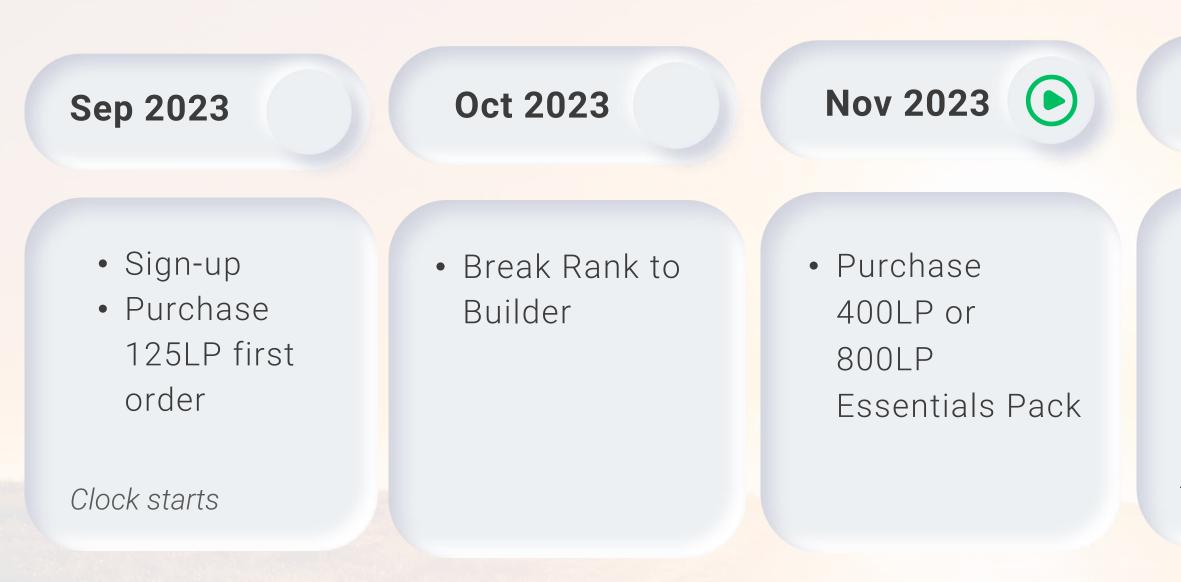

## **Example 4 (Ms. D)** *NSU - UPGRADE TO SSI*

**Sept 2023 Dec 2023** Jan 2024 Purchase 400LP • Sign-up • Break Rank to or 800LP • Purchase Diamond Essentials Pack 125LP first • Qualify for BB order (Level 1)\*Clock starts \*first time qualifier

Ongoing

Start

 $\mathbf{X}$ 

Bonus

\$

## Ms. D does not qualify for the SSI & DBB\*\*\*

\*\*\*The last month to NSU to upgrade to participate in SSI&DBB is within 2 full months of enrollment, which is November 2023 for Ms. D. Ms. D will qualify for Standard Builder Bonus (Level 1) RM190.