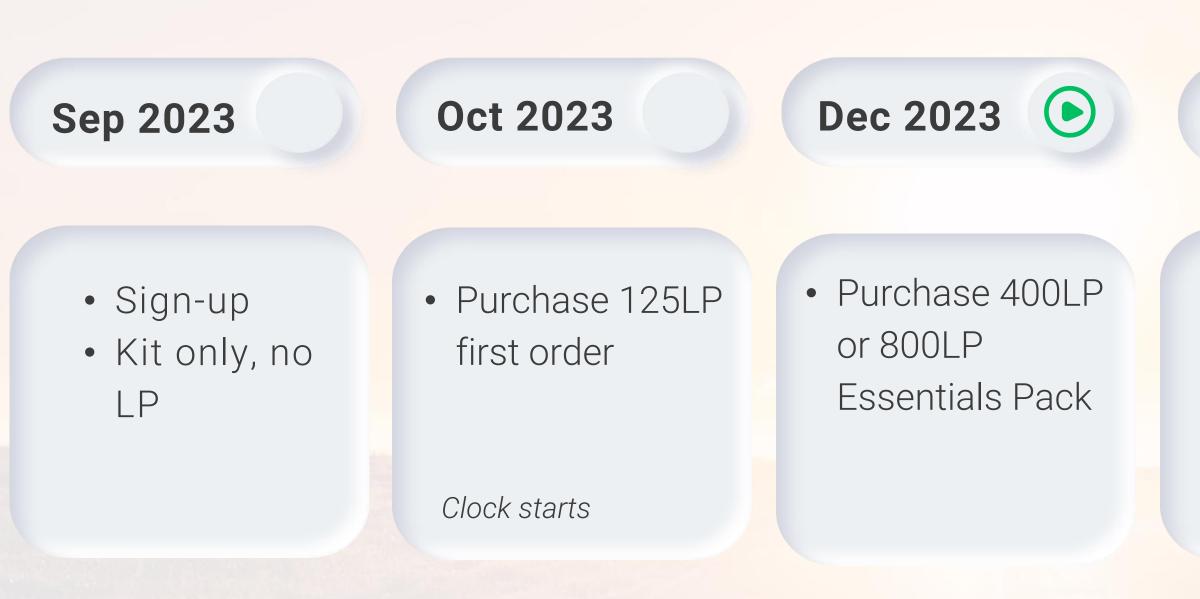

Purchase a 400LP or 800 LP Essentials Pack to upgrade by their first 2 full months.

Start month will be their initial enrollment month with an LP order, not their upgrade month. Affiliates will have 12 full months (enrollment month + 12 full months) to qualify.

#### 2. For new Affiliate, when is the enrollment date for this program?

The enrollment date for the program will be based on the first personal or MyShop LP order. It is not based on the enrollment date or the date they purchased a kit. Example: Mr. L signs up in September, orders 50 LP. Mr. L purchases a 400LP Essentials pack in October and now participates in the Smart Start Incentive. His clock starts in September, not October because he already purchased 50 LP in September.