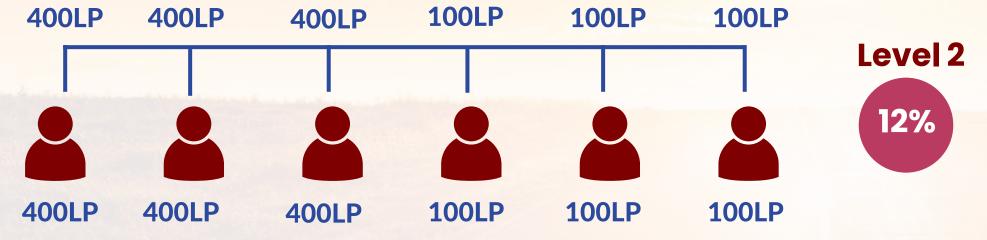

## Double Builder Bonus

| Level | Builder Bonus | Double Builder Bonus |
|-------|---------------|----------------------|
| 1     | RM190         | x2 RM380             |
| 2     | RM760         | <b>x2</b> RM1,520    |
| 3     | RM3,040       | <b>X2</b> RM6,080    |
|       |               | RM7,980              |

# Smart Start

• Upon purchasing a 400 LP or 800 LP Essentials Pack, Affiliates will be eligible to earn a Double Builder Bonus for each new level achieved within their first year.

• Cannot earn multiple Double Builder Bonuses in same month. Highest achieved level will be paid.