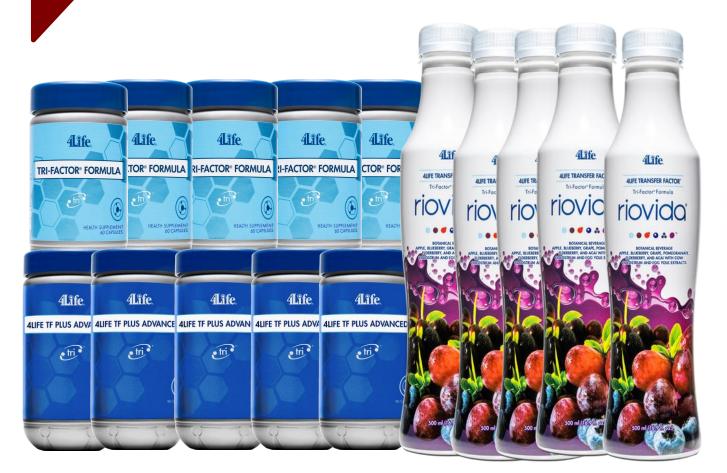

## Complete Essentials Pack

## COMPLETE ESSENTIALS PACK (400LP)

#### 130090415

#### FF Plus x2

- RioVida Single x2
- Riovida Stix x2
- Probiotics x2
- Collagen x2
- ▶ Glutamine Plus x2
- Renuvo x1
- ▶ BioEFA x2
- EGS Mixed Berry x1
- Tri-Factor Formula x2
- ▶ 4Life Canvas Bag x1 (Free)