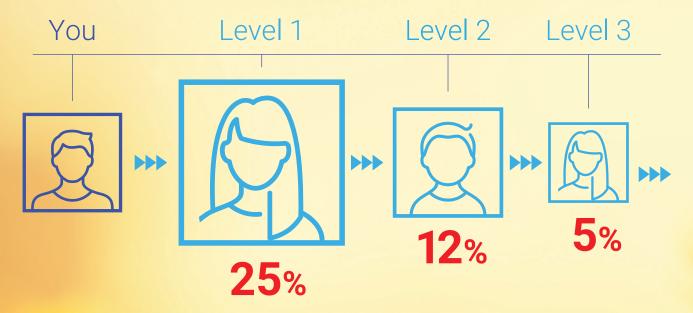

With Rapid Rewards, on all LP orders\* placed within the first three months, you earn a 25% commission on your personally enrolled Affiliates, 12% on new Affiliates on your second level, and 5% on new Affiliates on your third level.