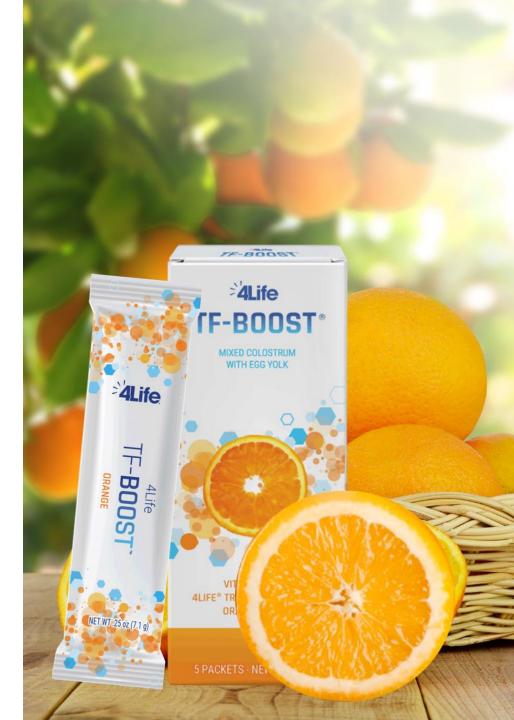

### 4Life **TF-BOOST**® ZEST YOUR LIFE!

72008-7K

SO Some

Statife TF-BOOST®

MIXED COLOSTRUM WITH EGG YOLK

VITAMIN C WITH TRI-FACTOR® FORM IGE FLAVOR

Power-up your body with high dose 4Life Transfer Factor and Vitamin C.