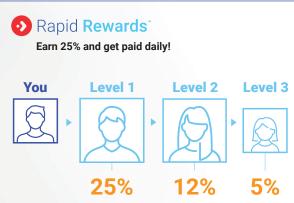

Unlock the power of Me and My 3 to earn RM190, RM760, or RM3,040 every month. Each bonus is achieved through structure and Team Volume.

With Rapid Rewards, on all LP orders\* placed within the first three months, you earn a 25% commission on your personally enrolled Affiliates, 12% on new Affiliates on your second level, and 5% on new Affiliates on your third level. Rapid Rewards is paid daily when you have qualified with 100 PV in the current month.