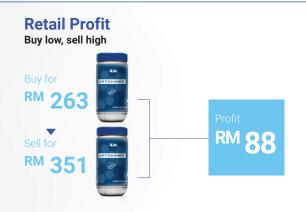

Enroll- Sign up for free to have your favorite

Earn- Get 15% back in Loyalty Points to use

toward the purchase of your favorite products.

products automatically sent to you on the

Purchase 4Life products at the wholesale price and resell the products for a retail profit of 33%.