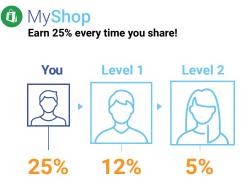

Every 4Life product is assigned a Life Point or LP value, which is used to calculate Affiliate commissions.

Upon achieving the 100 PV requirement, you will earn a 25% commission on all personal MyShop customer orders. Plus, once qualified, you will earn a 12% commission on your level 1 MyShop orders, and a 5% commission on your level 2 MyShop orders. Commission is paid daily to your 4Life account.