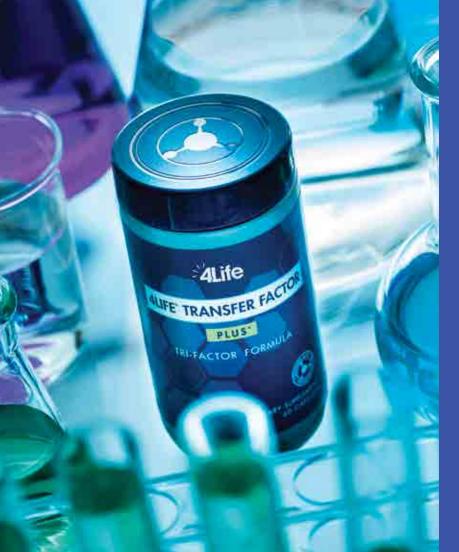

#### 4Life® Transfer Factor Plus® Tri-Factor® Formula

PRIMARY SUPPORT: Immune System, Overall Wellness\*

#### Certified 4Life Transfer Factor and additional ingredients to blast off immune system response\*

- Supports the immune system's natural ability to recognize, respond to, and remember potential health threats\*
- Supports four key immune system cell types: Natural Killer (NK) cells, T cells, B cells, and Macrophages\*
- Includes a super-mushroom blend: A proprietary blend of ingredients such as maitake mushrooms, shiitake mushrooms, cordyceps, and baker's yeast
- · Includes zinc for immune system support\*
- Includes UltraFactor<sup>®</sup>, OvoFactor<sup>®</sup>, and NanoFactor<sup>®</sup>-4Life Transfer Factor<sup>®</sup> Tri-Factor<sup>®</sup> Formula