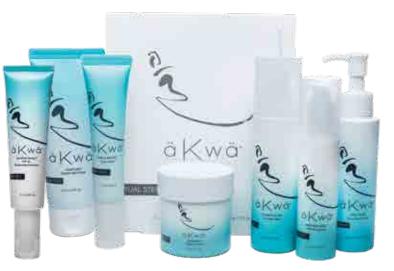

|                 | ltem# |
|-----------------|-------|
| 20 fl oz bottle | 24127 |

Item#

28123

äkwä<sup>®</sup> SkinCare Flawless. Ageless. Effortless.

All äKwä formulas are:

- Paraben-free, sulfate-free, and phthalate-free
- Dermatologist-tested for mildness
- Kind to your skin and the environment
- Cruelty-free-never tested on animals
- Formulated with all-natural fragrances
- Gluten-free

Step away from your day and into your world with a skincare regimen designed to transform the appearance of your complexion using nature-inspired, moisture-rich formulas and ancient Korean beauty techniques. Green tea blends and ferments, rose water. and other water sources come together in naturally fragranced formulas that incorporate the simple science of renewal.

#### äkwä Skincare System

The system includes all our core äKwä products plus a simple guide to help you transform the appearance of your skin using nature-inspired, moisture-rich formulas and ancient Korean beauty techniques.

- 1-First Wave Oil-to-Foam Cleanser
- 1-LavaPure Volcanic Mud Mask
- 1-Glacier Glow Four-Way Toner
- 1-Precious Pool Vitamin Essence
- 1-Ripple Refine Eye Cream

- 1-Royal Bath Sheet Mask (5 ct)
- 1-RainBurst Moisture Cream
- 1-DayStar Shade SPF 40 Moisturizing Sunscreen
- 1-Product guide
- 1–Silky äKwä logo drawstring bag

 Item#

 äKwä Skincare System 30-day supply
 25154

enummi Personal Care The **Beauty** of **Science** 

enummi products offer you a truly indulgent experience with top-quality body spa, shower, oral care, and personal hygiene formulas. Products include natural botanicals, antioxidants, and other ingredients to optimize your appearance.