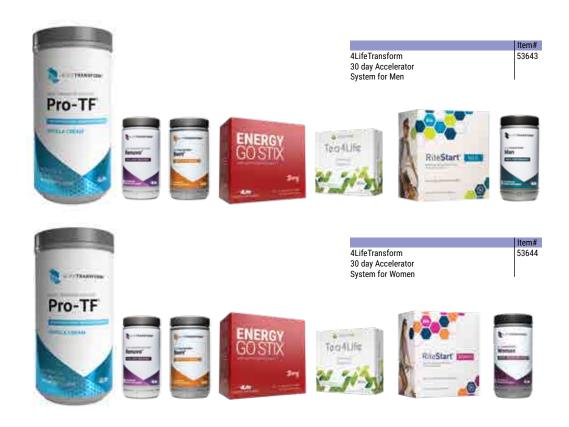

#### 4LifeTransform® 30-Day Accelerator System for Men or Women

PRIMARY SUPPORT: Weight Management\* SECONDARY SUPPORT: Immune System, Energy, Cleansing & Detox\*

Proprietary products with scientifically proven ingredients to help you achieve real and lasting body transformation\*

- **Tea4Life:** Simple and effective cleansing tea that prepares your body for the 30-day transformation\*
- Pro-TF Vanilla Cream: University-tested, patent-pending protein supplement to help you burn fat and build lean muscle\*
- 4LifeTransform Burn: Scientifically proven fat burner to help ignite your body transformation\*
- 4LifeTransform Man or 4LifeTransform Woman: Supplement to support healthy aging and vibrant living and enhance sexual performance and experience\*
- · Renuvo: Total body recovery supplement\*
- Energy Go Stix Berry: Great-tasting energy support and amino acids on the go\*
- RiteStart Men or RiteStart Women: Multivitamin, mineral, and essential fatty acid supplement designed especially for men or women\*