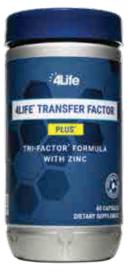

#### 4Life® Transfer Factor Plus® Tri-Factor® Formula

PRIMARY SUPPORT: Immune System, Overall Wellness\*

#### Certified 4Life Transfer Factor and additional ingredients to blast off immune system response\*

- Supports the immune system's natural ability to recognize, respond to, and remember potential health threats\*
- Supports four key immune system cell types: Natural Killer (NK) cells, T cells, B cells, and Macrophages\*
- Includes a super-mushroom blend: A proprietary blend of ingredients such as maitake mushrooms, shiitake mushrooms, cordyceps, and baker's yeast
- · Includes zinc for immune system support\*
- Includes UltraFactor<sup>®</sup>, OvoFactor<sup>®</sup>, and NanoFactor<sup>®</sup>-4Life Transfer Factor<sup>®</sup> Tri-Factor<sup>®</sup> Formula