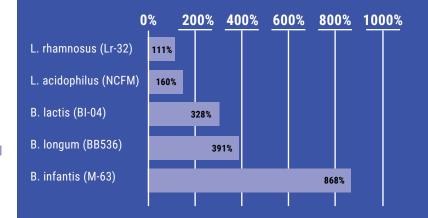

## The only prebiotic/probiotic product in the world with 4Life Transfer Factor\*

- Optimizes healthy gut bacteria growth with our exclusive microbeadlet delivery\*
- Increases the amount and longevity of beneficial gut flora by up to 1,000 times over standard delivery\*

### 4Life Transfer Factor Acts as a Prebiotic by Boosting the Growth of Probiotics\*

### 4Life Transfer Factor Tri-Factor Formula

An independent, university study assessed the potential benefit of 4Life Transfer Factor Tri-Factor Formula in Pre/o Biotics. This in vitro study measured probiotic growth in the presence or absence of 4Life Transfer Factor Tri-Factor Formula in comparison to common prebiotics. Results revealed that 4Life Transfer Factor Tri-Factor Formula enhances Pre/o Biotics by stimulating probiotic growth. These data suggest that 4Life Transfer Factor Tri-Factor Formula has prebiotic effects and enhances the benefits of the other ingredients in Pre/o Biotics." Hoffman, D., Oberg, C., & Domek, M. (2018). Rapid method for measuring the effect of prebiotics on probiotic bacterial growth. Weber State University, UT. American Dairy Science Association, Knoxville, TN (conference abstract #M123) https://m.adsa.org/2018/abs/t/74631