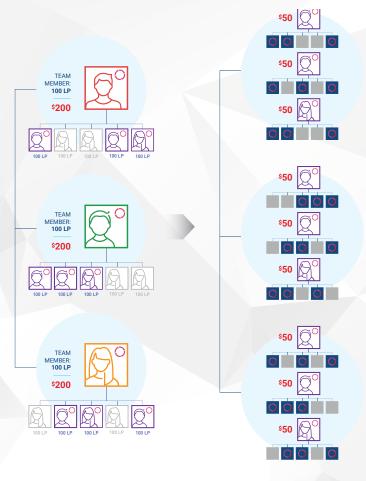

Unlock the power of Me and My 3® to earn \$50, \$200, or \$800 every month.

Each bonus is achieved through structure and Team Volume.

Earn a bonus for every two Essentials Packs you sell

For every two new and/or existing enrollees who purchase a qualifying Essentials Pack in any given month in two separate legs, the enroller will qualify for a monthly bonus.