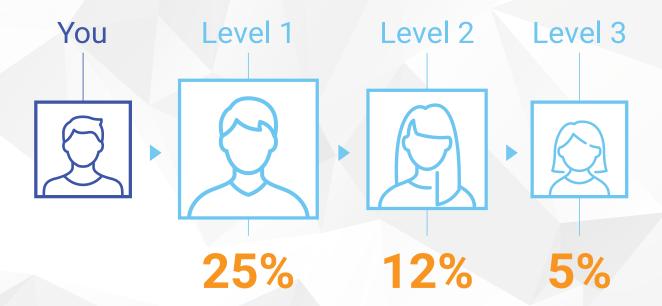

# Life Points (LP)

Every 4Life product is assigned a Life Point or LP value used to calculate Affiliate commissions.

200 LP

Discount \$25

With Rapid Rewards, you earn a 25% commission on the first LP order of every new Preferred Customer you personally sign up. You also earn 12% on the first LP order of every new Preferred Customer on your second level and 5% on the first LP order of every new Preferred Customer on your third level.

Rapid Rewards is paid daily to your 4Life account when you've qualified.

Sign someone up and receive 25%, and your immediate upline receives 12%. The next two immediate qualified upline Affiliates receive 5% and 2%, respectively. The remaining payout continues according to the Life Rewards Plan until all levels are paid out. To be eligible to receive a Rapid Rewards payment made daily, an Affiliate must have 100 PV in the current month;