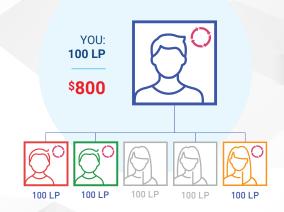

Unlock the power of Me and My 3® to earn \$50, \$200, or \$800 every month.

Each bonus is achieved through structure and Team Volume.

Earn a bonus for every two Essentials Packs you sell

For every two new and/or existing enrollees who purchase a qualifying Essentials Pack in any given month in two separate legs, the enroller will qualify for a monthly bonus.