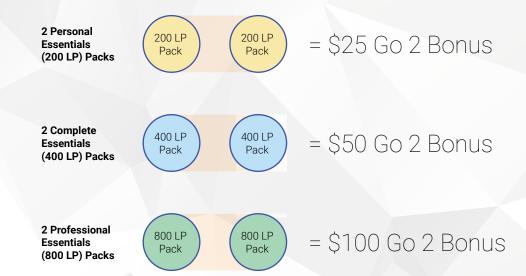

Unlock the power of Me and My 3® to earn \$50, \$200, or \$800 every month.

Each bonus is achieved through structure and Team Volume.

Earn a bonus for every two Essentials Packs you sell

For every two new and/or existing enrollees who purchase a qualifying Essentials Pack in any given month in two separate legs, the enroller will qualify for a monthly bonus.