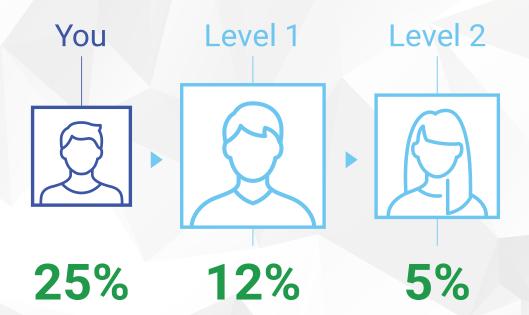

Upon achieving the 100 PV requirement, you will earn a 25% commission on all personal MyShop customer orders. Plus, once qualified, you will earn a 12% commission on your level 1 MyShop orders, and a 5% commission on your level 2 MyShop orders. MyShop commissions are paid daily.