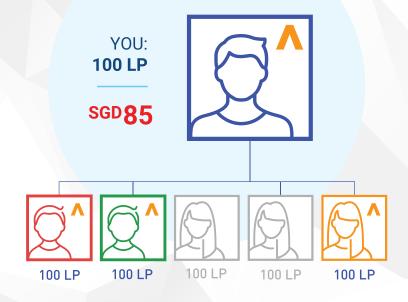

### **SGD85 Builder Bonus**

- You must have 3 personally enrolled Preferred Customers or Affiliates on your frontline, each with at least 100 LP in Loyalty Program/MyShop order, and have 600 LP in Team Volume.
  - This bonus is available to all Affiliates with a rank of Builder or Builder Elite.

Affiliates must maintain a monthly 100 LP (or more) Loyalty Program/MyShop order to qualify for the Builder Bonus. Builder Bonus eligibility varies by rank and country, the legs must adhere to the respective terms & conditions of the program in their registered country.