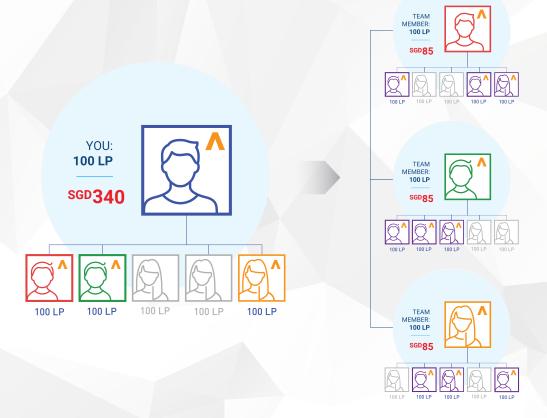

### **SGD340 Builder Bonus**

- You must have 600 LP in Team Volume.
- You must also have 3 personally enrolled frontline Affiliates, each with 3 qualified (100 LP Loyalty Program/MyShop order) Preferred Customers or Affiliates on their frontline with a minimum of 600 LP in Team Volume.
- This bonus is available to all Affiliates with a rank of Builder, Builder Elite, Diamond, or Diamond Elite.

Affiliates must maintain a monthly 100 LP (or more) Loyalty Program/MyShop order to qualify for the Builder Bonus. Builder Bonus eligibility varies by rank and country, the legs must adhere to the respective terms & conditions of the program in their registered country.