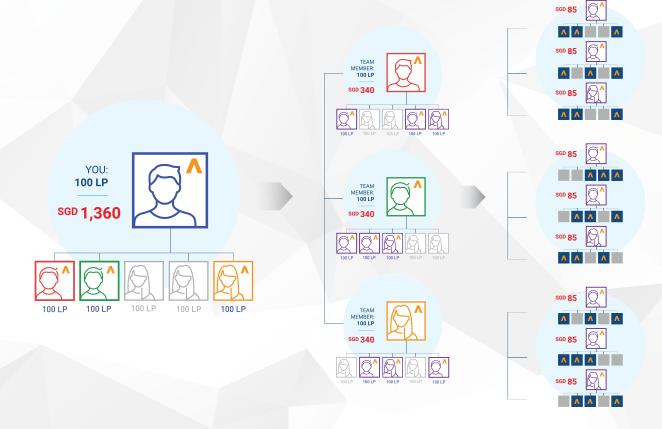

### **SGD1,360 Builder Bonus**

- You must have 600 LP in Team Volume.
- You must also have 9 qualified Affiliates on your second level, each with 3 qualified (100 LP LoyaltyProgram/MyShop order), Preferred Customers or Affiliates under them with a minimum of 600 LP in Team Volume.
- Your 9 qualified Affiliates on your second level need to be in 3 separate legs with 3 Affiliates in each leg.
- This bonus is available to all Affiliates with a rank of Builder or above. To be eligible, Bronze and above ranks must qualify and be paid at their highest achieved rank.

Affiliates must maintain a monthly 100 LP (or more) Loyalty Program/MyShop order to qualify for the Builder Bonus. Builder Bonus eligibility varies by rank and country, the legs must adhere to the respective terms & conditions of the program in their registered country.