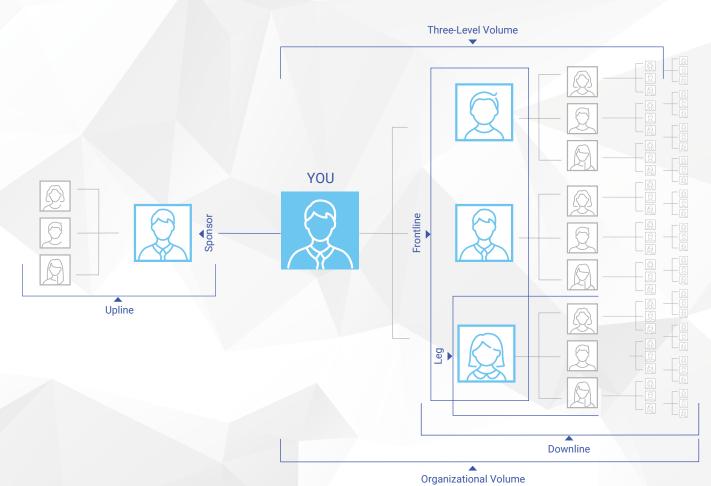

#### 1. Upline

The line of Affiliates directly above you.

#### 2. Enroller

The person who introduced you to 4Life (may also be your sponsor).

#### 3. Sponsor

The person in your upline who is directly above you (may also be your enroller).

#### 4. Team Volume

Your Principal Volume, plus the combined PV of your frontline Preferred Customers and Affiliates.

#### 5. Frontline

Your first level of Preferred Customers and Affiliates sponsored by you.

#### 6. Three-Level Volume

Composed of your total Principal Volume (PV) and the combined PV of people on your first three levels.

#### 9. Downline

The line of Affiliates and Preferred Customers that runs directly below you.

#### 10. Leg

A part of your downline that starts with one of your frontline and continues below that Affiliate.

#### 13. Organizational Volume (OV)

Composed of your total PV and the combined PV of all Preferred Customers and Affiliates in your downline. This volume is important when qualifying for higher ranks.